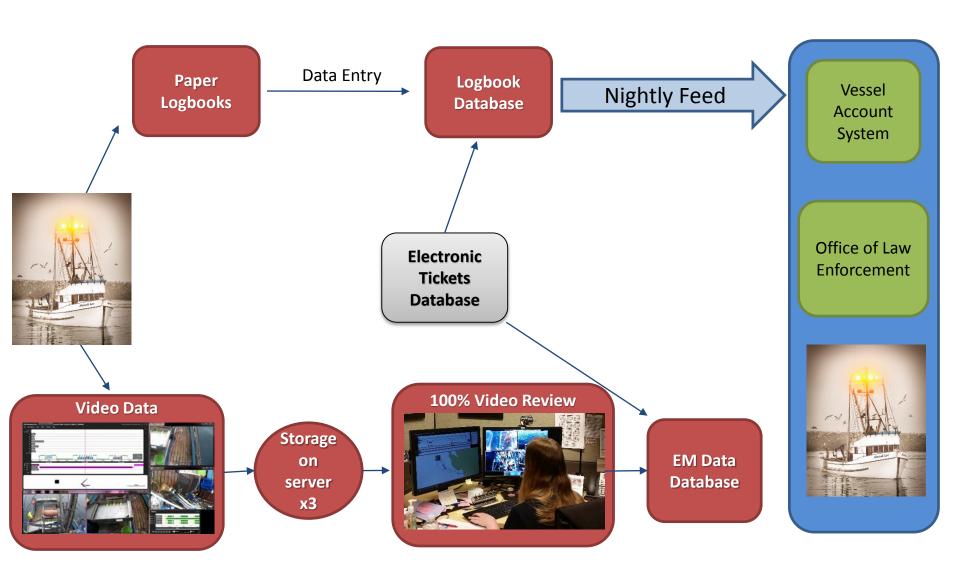

2011

2012

2013

2014

2015

Brilliant Idea

In-house team:

- 2 video reviewers
- 1/2 Data analyst
  - Saltwater EM
  - Build server to store video data (3 x)

Office of Law Enforcement

Paper Data Entry
Logbooks

Logbook Database

Nightly Feed

Oregon fixed gear logbook with slight changes

| Year     | Year: EM FIXED GEAR LOGBOOK EFP Trip (circle one): Yes - No PORT GEAR                    |          |                      |     |            |                  |        |            |                      |                                 |                                          |         | Delivery Date Fish Receiving Ticket Number |                           |                                |                                               |          |          |          |
|----------|------------------------------------------------------------------------------------------|----------|----------------------|-----|------------|------------------|--------|------------|----------------------|---------------------------------|------------------------------------------|---------|--------------------------------------------|---------------------------|--------------------------------|-----------------------------------------------|----------|----------|----------|
|          | Permit (circle one): LE Fixed Gear - LE DTL - IFQ - Open Access Permit #                 |          |                      |     |            |                  |        |            |                      |                                 |                                          |         |                                            |                           |                                |                                               |          |          |          |
|          | Vessel Name: Port of Landing: Lilian                                                     |          |                      |     |            |                  |        |            |                      |                                 |                                          |         |                                            |                           |                                |                                               |          |          |          |
|          |                                                                                          | Numbe    |                      |     |            |                  |        |            | Buyer                | Buyer(s):Escapement Hole Size : |                                          |         |                                            |                           |                                | L                                             |          |          |          |
|          |                                                                                          |          |                      |     |            | et - longlir     |        | other      |                      | Escapement Hole Size :          |                                          |         |                                            |                           |                                |                                               |          |          |          |
|          |                                                                                          |          |                      |     |            | conical          |        |            | # Escapement Holes : |                                 |                                          |         |                                            |                           |                                |                                               |          |          |          |
| Dime     | Dimensions of Pot: (H'/W'/L') X X Pot / Barrel / Bucket Spacing: ft. apart on groundline |          |                      |     |            |                  |        |            |                      |                                 |                                          |         |                                            |                           |                                |                                               |          |          |          |
|          | Type of Longline Gear: (circle one)<br>FIXED HOOK - AUTO LINE - SNAP                     |          |                      |     |            |                  |        |            |                      |                                 | Length of Skate<br>or Line in Tub (feet) |         | Hook Size                                  | Hook<br>Spacing<br>(feet) | # Hooks per<br>Skate or<br>Tub | Total Number of<br>Skates or Tubs <b>Lost</b> |          |          |          |
|          |                                                                                          |          |                      |     |            |                  |        |            |                      |                                 |                                          |         |                                            |                           | (rect)                         | 100                                           |          |          |          |
|          | Gear ID                                                                                  |          |                      |     |            |                  |        |            | A<br>B               |                                 |                                          |         |                                            |                           |                                |                                               |          |          |          |
| Ct.      | # of<br>Skates,                                                                          | }        | Gear Set & Up Time p |     |            | Latitude &       |        | Longitu    | ide                  | SABLEFISH                       |                                          |         | SABLEFISH                                  |                           |                                |                                               |          |          |          |
| or       | Tubs,                                                                                    | ID       | Delivery<br>Date     |     | (Retrieve) | Time<br>(24 Hour | string | Depth (Fm) | Lat.                 | Decimal                         | Long.                                    | Decimal | RETAINED                                   | RETAINED                  | RETAINED                       | RETAINED                                      | RELEASED | RELEASED | RELEASED |
| Set #    | or Pots<br>per Set                                                                       | (A or B) |                      |     | Date       | Clock)           | 0)     |            | Degree               | Minutes                         | Degree                                   | Minutes | Pounds                                     | Pounds                    | Pounds                         | Pounds                                        | Pounds   | Pounds   | Pounds   |
| $\vdash$ | per oer                                                                                  |          |                      |     |            |                  | Ш      |            |                      |                                 |                                          |         | Count                                      | Count                     | Count                          | Count                                         | Count    | Count    | Count    |
| 1        |                                                                                          |          |                      | Set |            |                  | Start  |            |                      |                                 |                                          |         |                                            |                           |                                |                                               |          |          |          |
|          |                                                                                          |          |                      | Up  |            |                  | End    |            |                      |                                 |                                          |         |                                            |                           |                                |                                               |          |          |          |
| 1        |                                                                                          |          |                      | Set |            |                  | Start  |            |                      |                                 |                                          |         |                                            |                           |                                |                                               |          |          |          |
|          |                                                                                          |          |                      | Up  |            |                  | End    |            |                      |                                 |                                          |         |                                            |                           |                                |                                               |          |          |          |
|          |                                                                                          |          |                      | Set |            |                  | Start  |            |                      |                                 |                                          |         |                                            |                           |                                |                                               |          |          |          |
|          |                                                                                          |          |                      | Up  |            |                  | End    |            |                      |                                 |                                          |         |                                            |                           |                                |                                               |          |          |          |
|          |                                                                                          |          |                      | Set |            |                  | Start  |            |                      |                                 |                                          |         |                                            |                           |                                |                                               |          |          |          |
| L        |                                                                                          |          |                      | Up  |            |                  | End    |            |                      |                                 |                                          |         |                                            |                           |                                |                                               |          |          |          |
|          |                                                                                          |          |                      | Set |            |                  | Start  |            |                      |                                 |                                          |         |                                            |                           |                                |                                               |          |          |          |
|          |                                                                                          |          |                      | Up  |            |                  | End    |            |                      |                                 |                                          |         |                                            |                           |                                |                                               |          |          |          |
|          |                                                                                          |          |                      | Set |            |                  | Start  |            |                      |                                 |                                          |         |                                            |                           |                                |                                               |          |          |          |
|          |                                                                                          |          |                      | Up  |            |                  | End    |            |                      |                                 |                                          |         |                                            |                           |                                |                                               |          |          |          |

Vessel Account System

Office of Law Enforcement

Vessel Operator's Signature:

Vessel Operator's Name (print):

Vessel Account System

Office of Law Enforcement

х3

Vessel Account System

Office of Law Enforcement