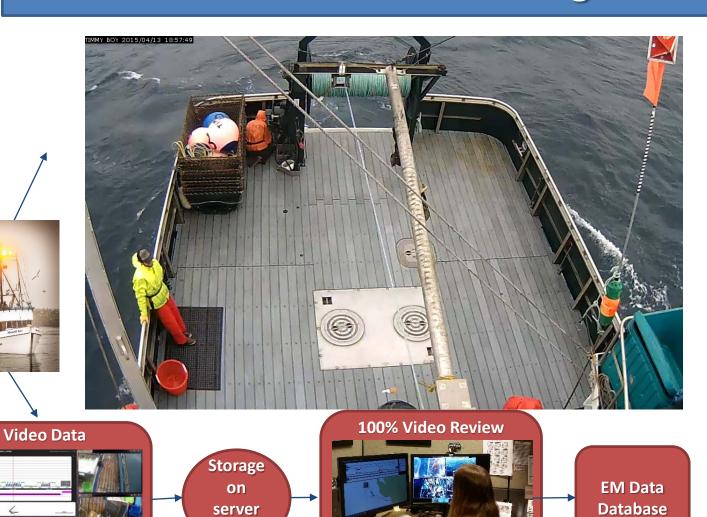

2011

2012

2013

2014

2015

Brilliant Idea

In-house team:

- 2 video reviewers
- 1/2 Data analyst
  - Saltwater EM
  - Build server to store video data (3 x)

EFPs go into effect (30% of fleet)

- + 2 video reviewers (4 total)
- + 1 data entry technician
- SQL databases developed
  - Logbook
  - EM data
- Full time analyst/project manager

Vessel Account System