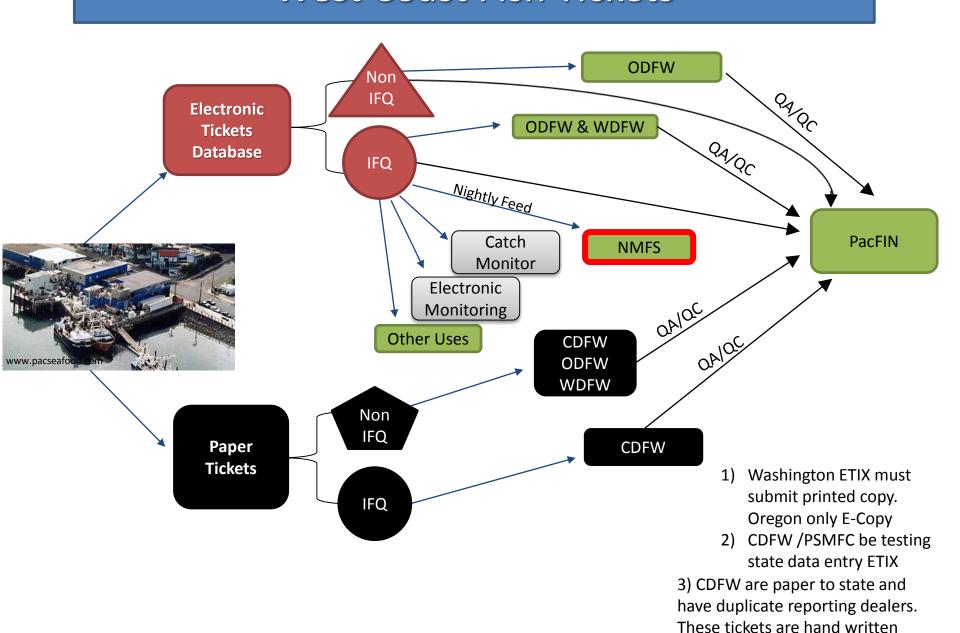

#### West Coast Electronic Fish Tickets

97% of regulated E-Tickets are submitted within 2 days of the delivery (2014 data)

# Vightly Feed

# Vightly Feed

Questions?