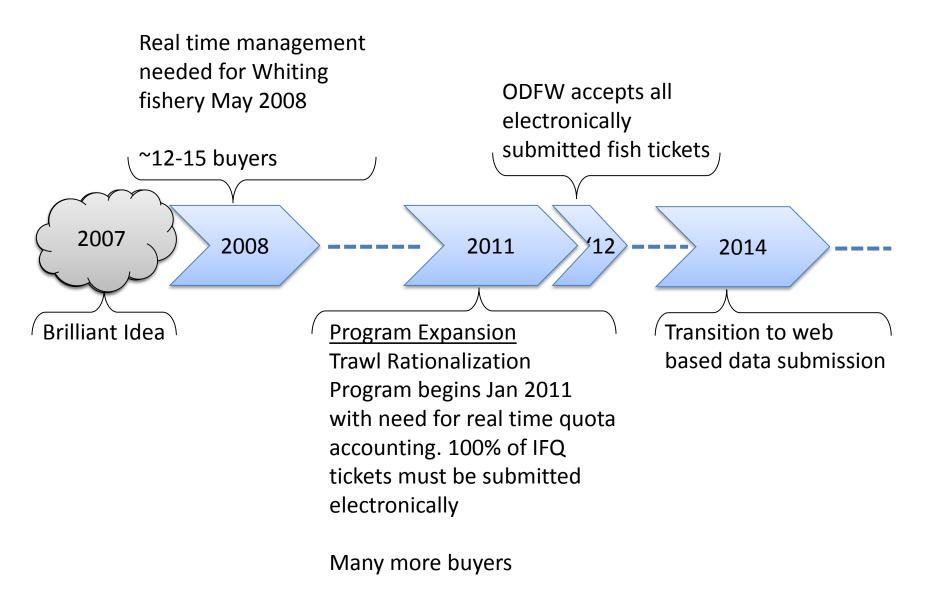

### Compliance Monitoring

Real time management needed for Whiting EFP beginning 5/08

1 full time program manager

2008 ---- 2011

#### **Program Expansion**

Trawl Rationalization Program begins 1/11 with need for shore based compliance monitoring for 100% of deliveries

- + 1 full time trainer/data debriefer
- SQL database developed