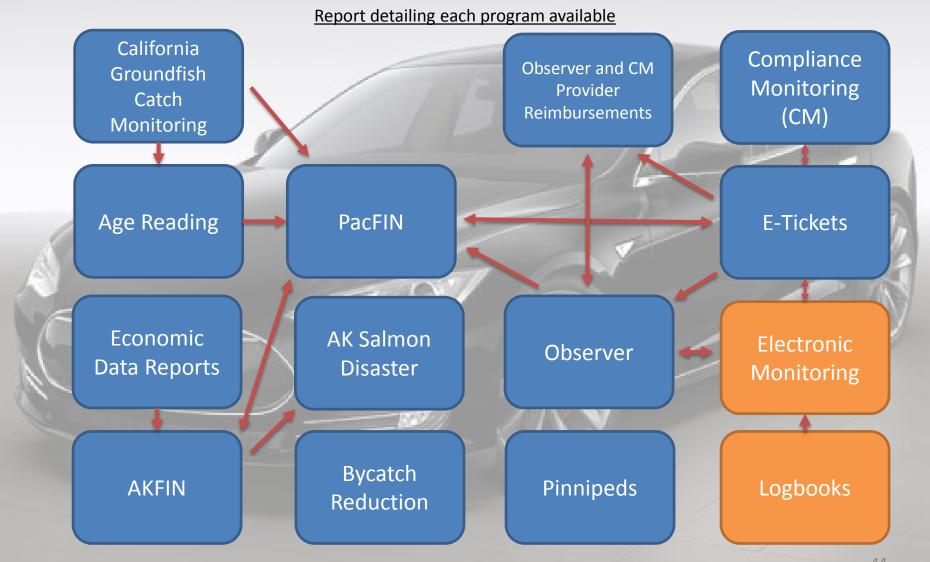

# Electronic Monitoring: What's Next?

Report detailing each program available

California
Groundfish
Catch
Monitoring

Observer and CM
Provider
Reimbursements

Compliance Monitoring (CM)

Age Reading

**PacFIN** 

**E-Tickets** 

Economic Data Reports AK Salmon
Disaster

Observer

**AKFIN** 

Bycatch Reduction

Pinnipeds