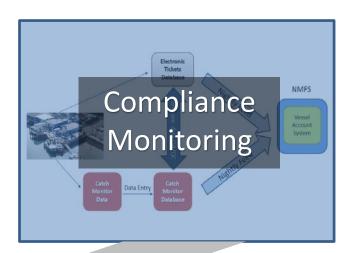

|

Vessel Account System

Office of Law Enforcement



Vessel Operator's Signature:

Vessel Operator's Name (print):



Vessel Account System

Office of Law Enforcement

















х3

Vessel Account System

Office of Law Enforcement



### West Coast Exempted Fishing Permit (EFP)



#### West Coast Exempted Fishing Permit (EFP)

EFP vs Pre-EFP:
Average Haul Review Rate & Average Actual Sort Time Comparison



# Electronic Monitoring: What's Next?



# Electronic Monitoring: What's Next?





Report detailing each program available

California
Groundfish
Catch
Monitoring

Observer and CM
Provider
Reimbursements

Compliance Monitoring (CM)

Age Reading

**PacFIN** 

**E-Tickets** 

Economic Data Reports AK Salmon
Disaster

Observer

**AKFIN** 

Bycatch Reduction

Pinnipeds





# Vightly Feed









# Vightly Feed















Questions?