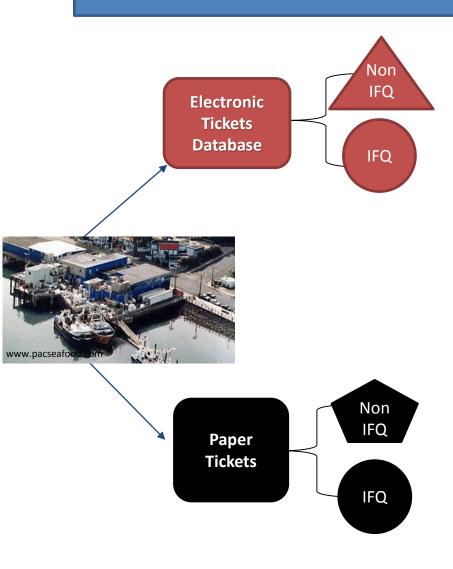

#### West Coast Electronic Fish Tickets

97% of regulated E-Tickets are submitted within 2 days of the delivery (2014 data)