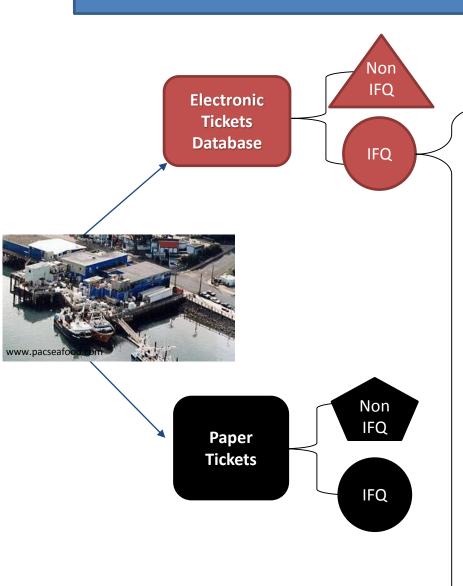

#### Alaska Fish Tickets



1) eLandings

Web-based reporting from shoreside processors

5) System Interface

Third-party software & webservices interface with elandings directly

4) Agency Desktop

Agency staff review & edit submitted data





2) seaLandings and eLogbook Reporting from vessels via email



Reporting from tender vessels via **USB** drive

#### West Coast Electronic Fish Tickets























97% of regulated E-Tickets are submitted within 2 days of the delivery (2014 data)





#### West Coast Fish Tickets: What's Next?











### Compliance Monitoring

Real time management needed for Whiting EFP beginning 5/08

1 full time program manager

2008 ---- 2011





#### **Program Expansion**

Trawl Rationalization Program begins 1/11 with need for shore based compliance monitoring for 100% of deliveries

- + 1 full time trainer/data debriefer
- SQL database developed

# Compliance Monitoring



# **Compliance Monitoring**

#### 2014

| Compliance Monitors | 76   |
|---------------------|------|
| Vessels             | 100  |
| Buyers              | 37   |
| Ticket count*       | 2158 |

<sup>\*</sup> Some offloads produce multiple tickets





# Compliance Monitoring: What's