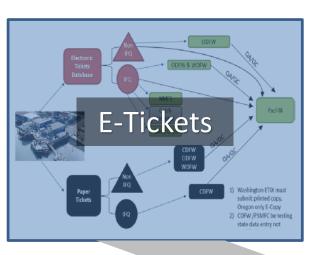

#### West Coast Electronic Fish Tickets

97% of regulated E-Tickets are submitted within 2 days of the delivery (2014 data)