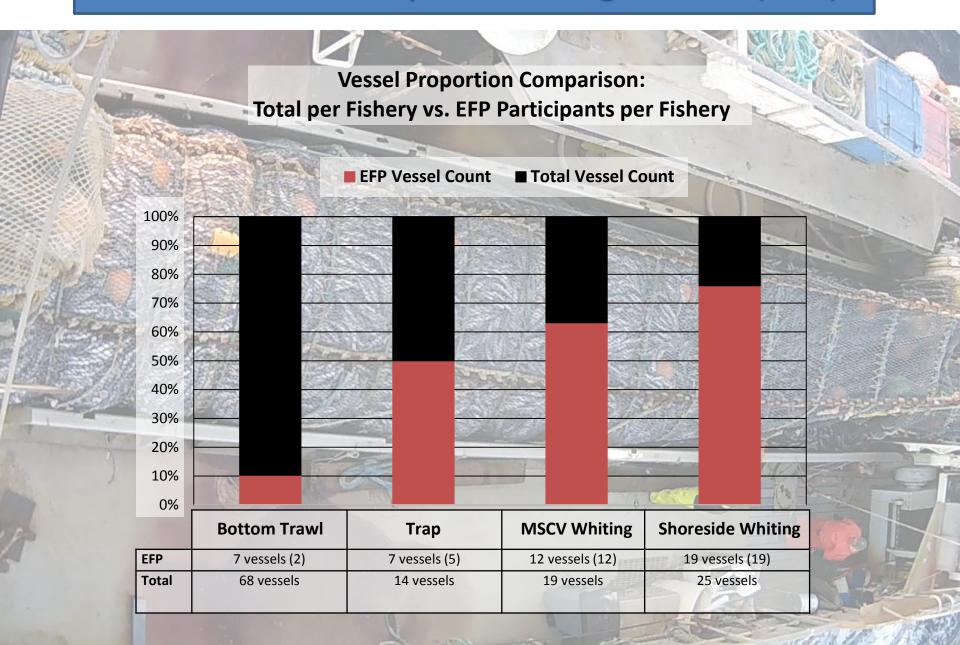

|          |
|          |                                                                                          |          |                      | Up  |            |                  | End    |            |                      |                                 |                                          |         |                                            |                           |                                |                                               |          |          |          |

Vessel Account System

Office of Law Enforcement



Vessel Operator's Signature:

Vessel Operator's Name (print):



Vessel Account System

Office of Law Enforcement

















х3

Vessel Account System

Office of Law Enforcement



### West Coast Exempted Fishing Permit (EFP)



#### West Coast Exempted Fishing Permit (EFP)

EFP vs Pre-EFP:
Average Haul Review Rate & Average Actual Sort Time Comparison



# Electronic Monitoring: What's Next?



# Electronic Monitoring: What's Next?





Report detailing each program available

California
Groundfish
Catch
Monitoring

Observer and CM
Provider
Reimbursements

Compliance Monitoring (CM)

Age Reading

**PacFIN** 

**E-Tickets** 

Economic Data Reports AK Salmon
Disaster

Observer

**AKFIN** 

Bycatch Reduction

Pinnipeds





# Vightly Feed









# Vightly Feed















Questions?