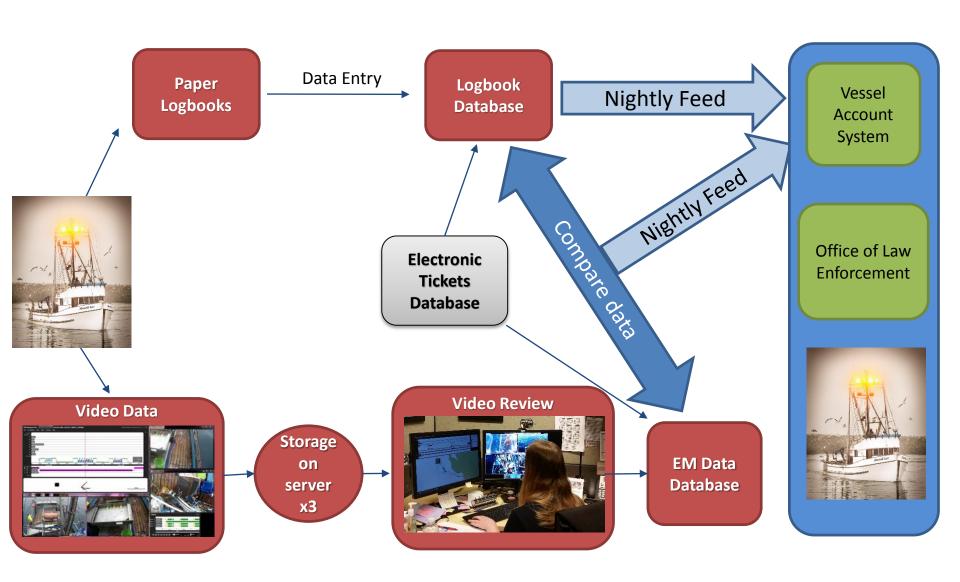

Office of Law Enforcement

Paper Data Entry
Logbooks

Logbook Database

Nightly Feed

Oregon fixed gear logbook with slight changes

| Year     | Year: EM FIXED GEAR LOGBOOK EFP Trip (circle one): Yes - No PORT GEAR                    |          |                      |     |            |                  |        |            |                      |                                 |                                          |         | Delivery Date Fish Receiving Ticket Number |                           |                                |                                               |          |          |          |
|----------|------------------------------------------------------------------------------------------|----------|----------------------|-----|------------|------------------|--------|------------|----------------------|---------------------------------|------------------------------------------|---------|--------------------------------------------|---------------------------|--------------------------------|-----------------------------------------------|----------|----------|----------|
|          | Permit (circle one): LE Fixed Gear - LE DTL - IFQ - Open Access Permit #                 |          |                      |     |            |                  |        |            |                      |                                 |                                          |         |                                            |                           |                                |                                               |          |          |          |
|          | Vessel Name: Port of Landing: Lilian                                                     |          |                      |     |            |                  |        |            |                      |                                 |                                          |         |                                            |                           |                                |                                               |          |          |          |
|          |                                                                                          | Numbe    |                      |     |            |                  |        |            | Buyer                | Buyer(s):Escapement Hole Size : |                                          |         |                                            |                           |                                | L                                             |          |          |          |
|          |                                                                                          |          |                      |     |            | et - longlir     |        | other      |                      | Escapement Hole Size :          |                                          |         |                                            |                           |                                |                                               |          |          |          |
|          |                                                                                          |          |                      |     |            | conical          |        |            | # Escapement Holes : |                                 |                                          |         |                                            |                           |                                |                                               |          |          |          |
| Dime     | Dimensions of Pot: (H'/W'/L') X X Pot / Barrel / Bucket Spacing: ft. apart on groundline |          |                      |     |            |                  |        |            |                      |                                 |                                          |         |                                            |                           |                                |                                               |          |          |          |
|          | Type of Longline Gear: (circle one)<br>FIXED HOOK - AUTO LINE - SNAP                     |          |                      |     |            |                  |        |            |                      |                                 | Length of Skate<br>or Line in Tub (feet) |         | Hook Size                                  | Hook<br>Spacing<br>(feet) | # Hooks per<br>Skate or<br>Tub | Total Number of<br>Skates or Tubs <b>Lost</b> |          |          |          |
|          |                                                                                          |          |                      |     |            |                  |        |            |                      |                                 |                                          |         |                                            |                           | (rect)                         | 100                                           |          |          |          |
|          | Gear ID                                                                                  |          |                      |     |            |                  |        |            | A<br>B               |                                 |                                          |         |                                            |                           |                                |                                               |          |          |          |
| Ct.      | # of<br>Skates,                                                                          | }        | Gear Set & Up Time p |     |            | Latitude &       |        | Longitu    | ide                  | SABLEFISH                       |                                          |         | SABLEFISH                                  |                           |                                |                                               |          |          |          |
| or       | Tubs,                                                                                    | ID       | Delivery<br>Date     |     | (Retrieve) | Time<br>(24 Hour | string | Depth (Fm) | Lat.                 | Decimal                         | Long.                                    | Decimal | RETAINED                                   | RETAINED                  | RETAINED                       | RETAINED                                      | RELEASED | RELEASED | RELEASED |
| Set #    | or Pots<br>per Set                                                                       | (A or B) |                      |     | Date       | Clock)           | 0)     |            | Degree               | Minutes                         | Degree                                   | Minutes | Pounds                                     | Pounds                    | Pounds                         | Pounds                                        | Pounds   | Pounds   | Pounds   |
| $\vdash$ | per oer                                                                                  |          |                      |     |            |                  | Ш      |            |                      |                                 |                                          |         | Count                                      | Count                     | Count                          | Count                                         | Count    | Count    | Count    |
| 1        |                                                                                          |          |                      | Set |            |                  | Start  |            |                      |                                 |                                          |         |                                            |                           |                                |                                               |          |          |          |
|          |                                                                                          |          |                      | Up  |            |                  | End    |            |                      |                                 |                                          |         |                                            |                           |                                |                                               |          |          |          |
| 1        |                                                                                          |          |                      | Set |            |                  | Start  |            |                      |                                 |                                          |         |                                            |                           |                                |                                               |          |          |          |
|          |                                                                                          |          |                      | Up  |            |                  | End    |            |                      |                                 |                                          |         |                                            |                           |                                |                                               |          |          |          |
|          |                                                                                          |          |                      | Set |            |                  | Start  |            |                      |                                 |                                          |         |                                            |                           |                                |                                               |          |          |          |
|          |                                                                                          |          |                      | Up  |            |                  | End    |            |                      |                                 |                                          |         |                                            |                           |                                |                                               |          |          |          |
|          |                                                                                          |          |                      | Set |            |                  | Start  |            |                      |                                 |                                          |         |                                            |                           |                                |                                               |          |          |          |
| L        |                                                                                          |          |                      | Up  |            |                  | End    |            |                      |                                 |                                          |         |                                            |                           |                                |                                               |          |          |          |
|          |                                                                                          |          |                      | Set |            |                  | Start  |            |                      |                                 |                                          |         |                                            |                           |                                |                                               |          |          |          |
|          |                                                                                          |          |                      | Up  |            |                  | End    |            |                      |                                 |                                          |         |                                            |                           |                                |                                               |          |          |          |
|          |                                                                                          |          |                      | Set |            |                  | Start  |            |                      |                                 |                                          |         |                                            |                           |                                |                                               |          |          |          |
|          |                                                                                          |          |                      | Up  |            |                  | End    |            |                      |                                 |                                          |         |                                            |                           |                                |                                               |          |          |          |

Vessel Account System

Office of Law Enforcement

Vessel Operator's Signature:

Vessel Operator's Name (print):

Vessel Account System

Office of Law Enforcement

х3

Vessel Account System

Office of Law Enforcement