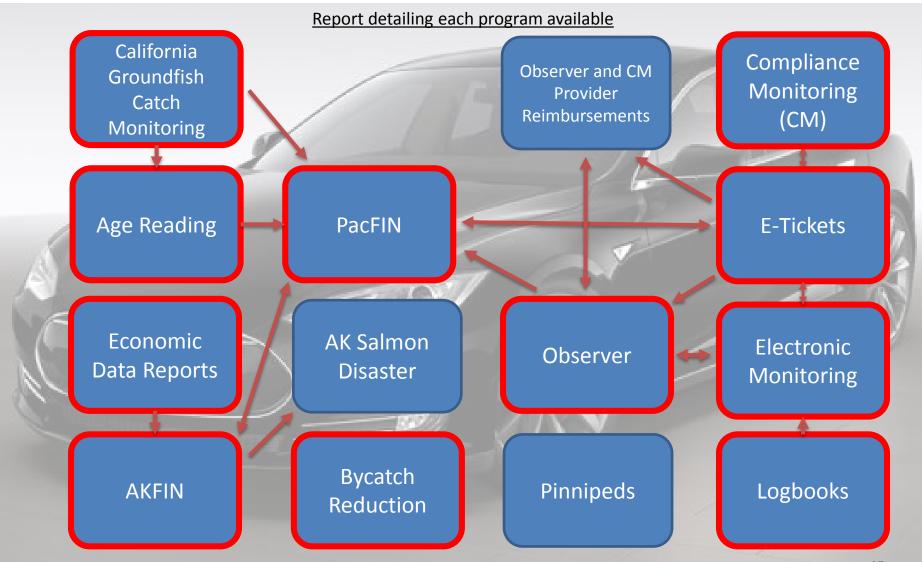

# Electronic Monitoring: What's Next?

Report detailing each program available

California
Groundfish
Catch
Monitoring

Observer and CM
Provider
Reimbursements

Compliance Monitoring (CM)

Age Reading

**PacFIN** 

**E-Tickets** 

Economic Data Reports AK Salmon
Disaster

Observer

**AKFIN** 

Bycatch Reduction

Pinnipeds