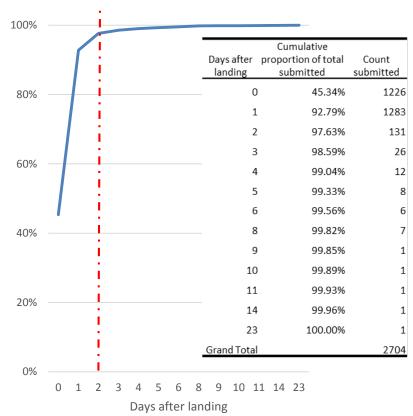

#### West Coast Electronic Fish Tickets

97% of regulated E-Tickets are submitted within 2 days of the delivery (2014 data)