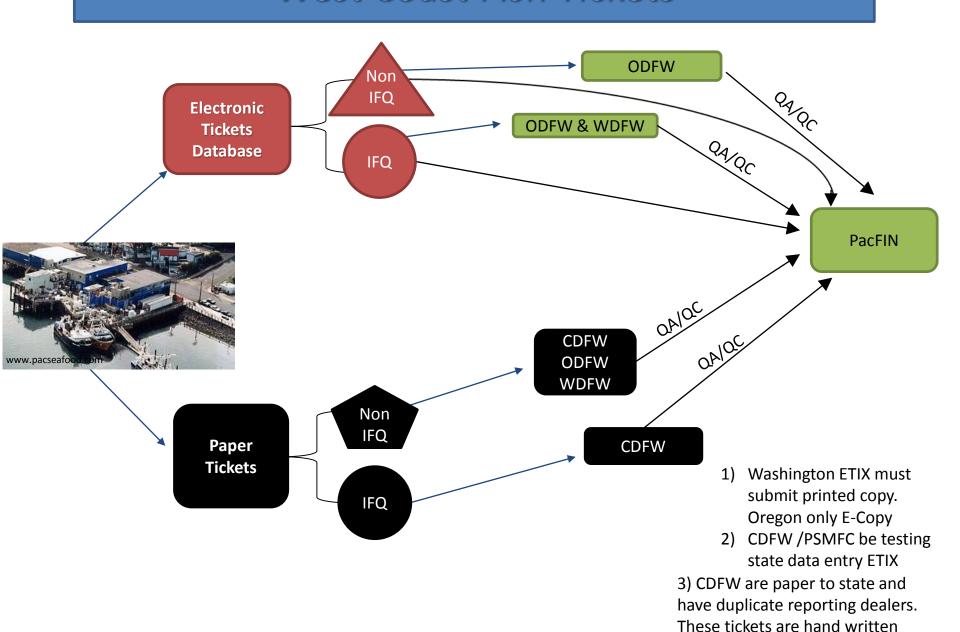

#### West Coast Electronic Fish Tickets

97% of regulated E-Tickets are submitted within 2 days of the delivery (2014 data)