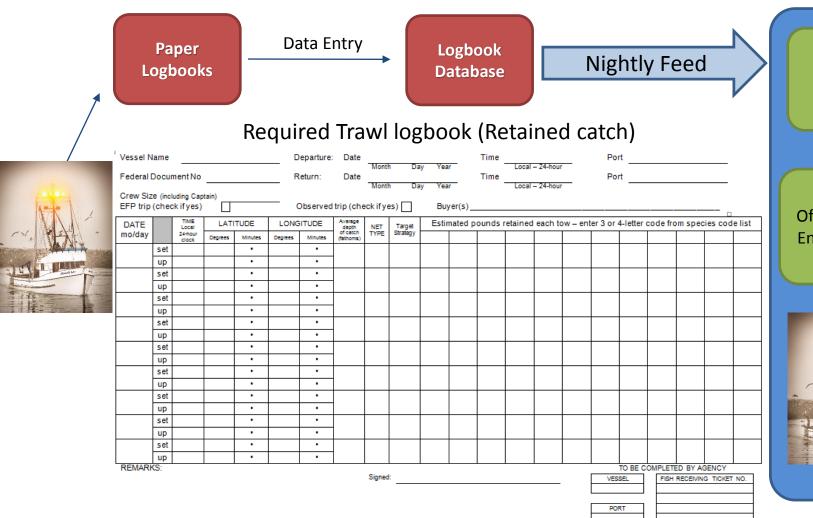

Office of Law Enforcement

Paper Data Entry
Logbooks

Logbook Database

Nightly Feed

Oregon fixed gear logbook with slight changes

| Year     | Year: EM FIXED GEAR LOGBOOK EFP Trip (circle one): Yes - No PORT GEAR                    |          |                      |     |            |                  |        |            |                      |                                 |                                          |         | Delivery Date Fish Receiving Ticket Number |                           |                                |                                               |          |          |          |
|----------|------------------------------------------------------------------------------------------|----------|----------------------|-----|------------|------------------|--------|------------|----------------------|---------------------------------|------------------------------------------|---------|--------------------------------------------|---------------------------|--------------------------------|-----------------------------------------------|----------|----------|----------|
|          | Permit (circle one): LE Fixed Gear - LE DTL - IFQ - Open Access Permit #                 |          |                      |     |            |                  |        |            |                      |                                 |                                          |         |                                            |                           |                                |                                               |          |          |          |
|          | Vessel Name: Port of Landing: Lilian                                                     |          |                      |     |            |                  |        |            |                      |                                 |                                          |         |                                            |                           |                                |                                               |          |          |          |
|          |                                                                                          | Numbe    |                      |     |            |                  |        |            | Buyer                | Buyer(s):Escapement Hole Size : |                                          |         |                                            |                           |                                | L                                             |          |          |          |
|          |                                                                                          |          |                      |     |            | et - longlir     |        | other      |                      | Escapement Hole Size :          |                                          |         |                                            |                           |                                |                                               |          |          |          |
|          |                                                                                          |          |                      |     |            | conical          |        |            | # Escapement Holes : |                                 |                                          |         |                                            |                           |                                |                                               |          |          |          |
| Dime     | Dimensions of Pot: (H'/W'/L') X X Pot / Barrel / Bucket Spacing: ft. apart on groundline |          |                      |     |            |                  |        |            |                      |                                 |                                          |         |                                            |                           |                                |                                               |          |          |          |
|          | Type of Longline Gear: (circle one)<br>FIXED HOOK - AUTO LINE - SNAP                     |          |                      |     |            |                  |        |            |                      |                                 | Length of Skate<br>or Line in Tub (feet) |         | Hook Size                                  | Hook<br>Spacing<br>(feet) | # Hooks per<br>Skate or<br>Tub | Total Number of<br>Skates or Tubs <b>Lost</b> |          |          |          |
|          |                                                                                          |          |                      |     |            |                  |        |            |                      |                                 |                                          |         |                                            |                           | (rect)                         | 100                                           |          |          |          |
|          | Gear ID                                                                                  |          |                      |     |            |                  |        |            | A<br>B               |                                 |                                          |         |                                            |                           |                                |                                               |          |          |          |
| Ct.      | # of<br>Skates,                                                                          | }        | Gear Set & Up Time p |     |            | Latitude &       |        | Longitu    | ide                  | SABLEFISH                       |                                          |         | SABLEFISH                                  |                           |                                |                                               |          |          |          |
| or       | Tubs,                                                                                    | ID       | Delivery<br>Date     |     | (Retrieve) | Time<br>(24 Hour | string | Depth (Fm) | Lat.                 | Decimal                         | Long.                                    | Decimal | RETAINED                                   | RETAINED                  | RETAINED                       | RETAINED                                      | RELEASED | RELEASED | RELEASED |
| Set #    | or Pots<br>per Set                                                                       | (A or B) |                      |     | Date       | Clock)           | 0)     |            | Degree               | Minutes                         | Degree                                   | Minutes | Pounds                                     | Pounds                    | Pounds                         | Pounds                                        | Pounds   | Pounds   | Pounds   |
| $\vdash$ | per oer                                                                                  |          |                      |     |            |                  | Ш      |            |                      |                                 |                                          |         | Count                                      | Count                     | Count                          | Count                                         | Count    | Count    | Count    |
| 1        |                                                                                          |          |                      | Set |            |                  | Start  |            |                      |                                 |                                          |         |                                            |                           |                                |                                               |          |          |          |
|          |                                                                                          |          |                      | Up  |            |                  | End    |            |                      |                                 |                                          |         |                                            |                           |                                |                                               |          |          |          |
| 1        |                                                                                          |          |                      | Set |            |                  | Start  |            |                      |                                 |                                          |         |                                            |                           |                                |                                               |          |          |          |
|          |                                                                                          |          |                      | Up  |            |                  | End    |            |                      |                                 |                                          |         |                                            |                           |                                |                                               |          |          |          |
|          |                                                                                          |          |                      | Set |            |                  | Start  |            |                      |                                 |                                          |         |                                            |                           |                                |                                               |          |          |          |
|          |                                                                                          |          |                      | Up  |            |                  | End    |            |                      |                                 |                                          |         |                                            |                           |                                |                                               |          |          |          |
|          |                                                                                          |          |                      | Set |            |                  | Start  |            |                      |                                 |                                          |         |                                            |                           |                                |                                               |          |          |          |
| L        |                                                                                          |          |                      | Up  |            |                  | End    |            |                      |                                 |                                          |         |                                            |                           |                                |                                               |          |          |          |
|          |                                                                                          |          |                      | Set |            |                  | Start  |            |                      |                                 |                                          |         |                                            |                           |                                |                                               |          |          |          |
|          |                                                                                          |          |                      | Up  |            |                  | End    |            |                      |                                 |                                          |         |                                            |                           |                                |                                               |          |          |          |
|          |                                                                                          |          |                      | Set |            |                  | Start  |            |                      |                                 |                                          |         |                                            |                           |                                |                                               |          |          |          |
|          |                                                                                          |          |                      | Up  |            |                  | End    |            |                      |                                 |                                          |         |                                            |                           |                                |                                               |          |          |          |