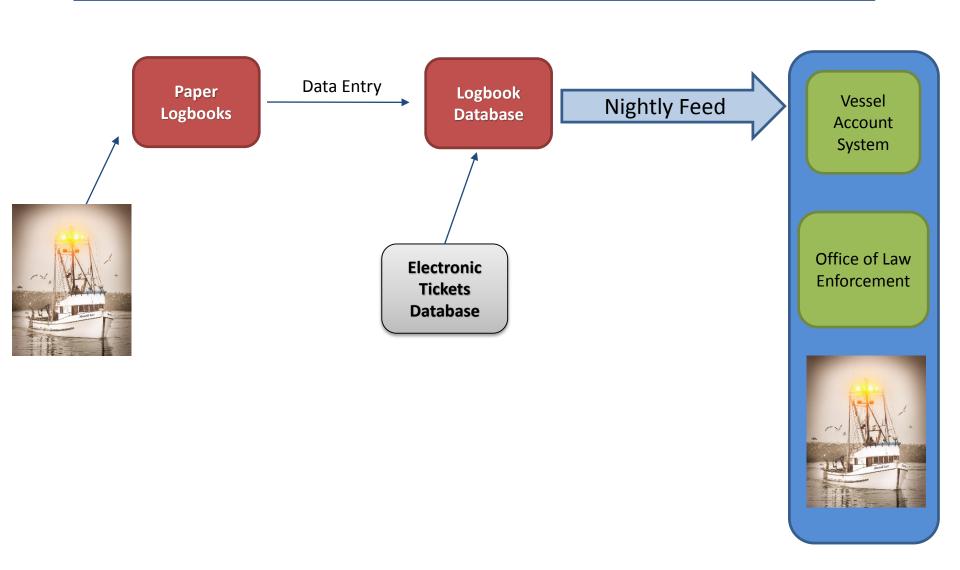

Office of Law Enforcement

Paper Data Entry
Logbooks

Logbook Database

Nightly Feed

Oregon fixed gear logbook with slight changes

| Year     | Year: EM FIXED GEAR LOGBOOK EFP Trip (circle one): Yes - No PORT GEAR                    |          |                      |     |            |                  |        |            |                      |                                 |                                          |         | Delivery Date Fish Receiving Ticket Number |                           |                                |                                               |          |          |          |
|----------|------------------------------------------------------------------------------------------|----------|----------------------|-----|------------|------------------|--------|------------|----------------------|---------------------------------|------------------------------------------|---------|--------------------------------------------|---------------------------|--------------------------------|-----------------------------------------------|----------|----------|----------|
|          | Permit (circle one): LE Fixed Gear - LE DTL - IFQ - Open Access Permit #                 |          |                      |     |            |                  |        |            |                      |                                 |                                          |         |                                            |                           |                                |                                               |          |          |          |
|          | Vessel Name: Port of Landing: Lilian                                                     |          |                      |     |            |                  |        |            |                      |                                 |                                          |         |                                            |                           |                                |                                               |          |          |          |
|          |                                                                                          | Numbe    |                      |     |            |                  |        |            | Buyer                | Buyer(s):Escapement Hole Size : |                                          |         |                                            |                           |                                | L                                             |          |          |          |
|          |                                                                                          |          |                      |     |            | et - longlir     |        | other      |                      | Escapement Hole Size :          |                                          |         |                                            |                           |                                |                                               |          |          |          |
|          |                                                                                          |          |                      |     |            | conical          |        |            | # Escapement Holes : |                                 |                                          |         |                                            |                           |                                |                                               |          |          |          |
| Dime     | Dimensions of Pot: (H'/W'/L') X X Pot / Barrel / Bucket Spacing: ft. apart on groundline |          |                      |     |            |                  |        |            |                      |                                 |                                          |         |                                            |                           |                                |                                               |          |          |          |
|          | Type of Longline Gear: (circle one)<br>FIXED HOOK - AUTO LINE - SNAP                     |          |                      |     |            |                  |        |            |                      |                                 | Length of Skate<br>or Line in Tub (feet) |         | Hook Size                                  | Hook<br>Spacing<br>(feet) | # Hooks per<br>Skate or<br>Tub | Total Number of<br>Skates or Tubs <b>Lost</b> |          |          |          |
|          |                                                                                          |          |                      |     |            |                  |        |            |                      |                                 |                                          |         |                                            |                           | (rect)                         | 100                                           |          |          |          |
|          | Gear ID                                                                                  |          |                      |     |            |                  |        |            | A<br>B               |                                 |                                          |         |                                            |                           |                                |                                               |          |          |          |
| Ct.      | # of<br>Skates,                                                                          | }        | Gear Set & Up Time p |     |            | Latitude &       |        | Longitu    | ide                  | SABLEFISH                       |                                          |         | SABLEFISH                                  |                           |                                |                                               |          |          |          |
| or       | Tubs,                                                                                    | ID       | Delivery<br>Date     |     | (Retrieve) | Time<br>(24 Hour | string | Depth (Fm) | Lat.                 | Decimal                         | Long.                                    | Decimal | RETAINED                                   | RETAINED                  | RETAINED                       | RETAINED                                      | RELEASED | RELEASED | RELEASED |
| Set #    | or Pots<br>per Set                                                                       | (A or B) |                      |     | Date       | Clock)           | 0)     |            | Degree               | Minutes                         | Degree                                   | Minutes | Pounds                                     | Pounds                    | Pounds                         | Pounds                                        | Pounds   | Pounds   | Pounds   |
| $\vdash$ | per oer                                                                                  |          |                      |     |            |                  | Ш      |            |                      |                                 |                                          |         | Count                                      | Count                     | Count                          | Count                                         | Count    | Count    | Count    |
| 1        |                                                                                          |          |                      | Set |            |                  | Start  |            |                      |                                 |                                          |         |                                            |                           |                                |                                               |          |          |          |
|          |                                                                                          |          |                      | Up  |            |                  | End    |            |                      |                                 |                                          |         |                                            |                           |                                |                                               |          |          |          |
| 1        |                                                                                          |          |                      | Set |            |                  | Start  |            |                      |                                 |                                          |         |                                            |                           |                                |                                               |          |          |          |
|          |                                                                                          |          |                      | Up  |            |                  | End    |            |                      |                                 |                                          |         |                                            |                           |                                |                                               |          |          |          |
|          |                                                                                          |          |                      | Set |            |                  | Start  |            |                      |                                 |                                          |         |                                            |                           |                                |                                               |          |          |          |
|          |                                                                                          |          |                      | Up  |            |                  | End    |            |                      |                                 |                                          |         |                                            |                           |                                |                                               |          |          |          |
|          |                                                                                          |          |                      | Set |            |                  | Start  |            |                      |                                 |                                          |         |                                            |                           |                                |                                               |          |          |          |
| L        |                                                                                          |          |                      | Up  |            |                  | End    |            |                      |                                 |                                          |         |                                            |                           |                                |                                               |          |          |          |
|          |                                                                                          |          |                      | Set |            |                  | Start  |            |                      |                                 |                                          |         |                                            |                           |                                |                                               |          |          |          |
|          |                                                                                          |          |                      | Up  |            |                  | End    |            |                      |                                 |                                          |         |                                            |                           |                                |                                               |          |          |          |
|          |                                                                                          |          |                      | Set |            |                  | Start  |            |                      |                                 |                                          |         |                                            |                           |                                |                                               |          |          |          |
|          |                                                                                          |          |                      | Up  |            |                  | End    |            |                      |                                 |                                          |         |                                            |                           |                                |                                               |          |          |          |

Vessel Account System

Office of Law Enforcement

Vessel Operator's Signature:

Vessel Operator's Name (print):

Vessel Account System

Office of Law Enforcement

х3

Vessel Account System

Office of Law Enforcement