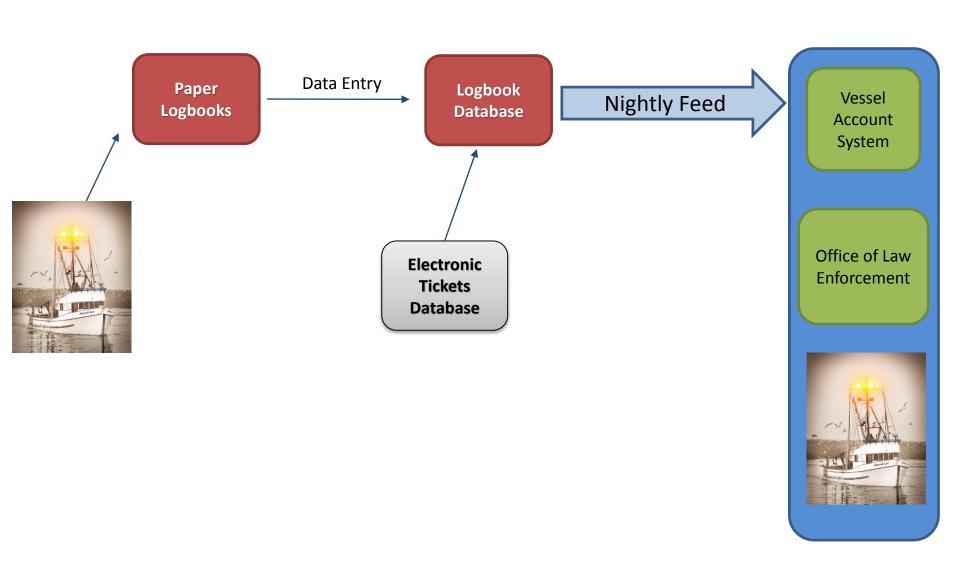

Office of Law Enforcement

Paper Data Entry
Logbooks

Logbook Database

Nightly Feed

Oregon fixed gear logbook with slight changes

| Year     | Year: EM FIXED GEAR LOGBOOK EFP Trip (circle one): Yes - No PORT GEAR                    |          |                      |     |            |                  |        |            |                      |                                 |                                          |         | Delivery Date Fish Receiving Ticket Number |                           |                                |                                               |          |          |          |
|----------|------------------------------------------------------------------------------------------|----------|----------------------|-----|------------|------------------|--------|------------|----------------------|---------------------------------|------------------------------------------|---------|--------------------------------------------|---------------------------|--------------------------------|-----------------------------------------------|----------|----------|----------|
|          | Permit (circle one): LE Fixed Gear - LE DTL - IFQ - Open Access Permit #                 |          |                      |     |            |                  |        |            |                      |                                 |                                          |         |                                            |                           |                                |                                               |          |          |          |
|          | Vessel Name: Port of Landing: Lilian                                                     |          |                      |     |            |                  |        |            |                      |                                 |                                          |         |                                            |                           |                                |                                               |          |          |          |
|          |                                                                                          | Numbe    |                      |     |            |                  |        |            | Buyer                | Buyer(s):Escapement Hole Size : |                                          |         |                                            |                           |                                | L                                             |          |          |          |
|          |                                                                                          |          |                      |     |            | et - longlir     |        | other      |                      | Escapement Hole Size :          |                                          |         |                                            |                           |                                |                                               |          |          |          |
|          |                                                                                          |          |                      |     |            | conical          |        |            | # Escapement Holes : |                                 |                                          |         |                                            |                           |                                |                                               |          |          |          |
| Dime     | Dimensions of Pot: (H'/W'/L') X X Pot / Barrel / Bucket Spacing: ft. apart on groundline |          |                      |     |            |                  |        |            |                      |                                 |                                          |         |                                            |                           |                                |                                               |          |          |          |
|          | Type of Longline Gear: (circle one)<br>FIXED HOOK - AUTO LINE - SNAP                     |          |                      |     |            |                  |        |            |                      |                                 | Length of Skate<br>or Line in Tub (feet) |         | Hook Size                                  | Hook<br>Spacing<br>(feet) | # Hooks per<br>Skate or<br>Tub | Total Number of<br>Skates or Tubs <b>Lost</b> |          |          |          |
|          |                                                                                          |          |                      |     |            |                  |        |            |                      |                                 |                                          |         |                                            |                           | (rect)                         | 100                                           |          |          |          |
|          | Gear ID                                                                                  |          |                      |     |            |                  |        |            | A<br>B               |                                 |                                          |         |                                            |                           |                                |                                               |          |          |          |
| Ct.      | # of<br>Skates,                                                                          | }        | Gear Set & Up Time p |     |            | Latitude &       |        | Longitu    | ide                  | SABLEFISH                       |                                          |         | SABLEFISH                                  |                           |                                |                                               |          |          |          |
| or       | Tubs,                                                                                    | ID       | Delivery<br>Date     |     | (Retrieve) | Time<br>(24 Hour | string | Depth (Fm) | Lat.                 | Decimal                         | Long.                                    | Decimal | RETAINED                                   | RETAINED                  | RETAINED                       | RETAINED                                      | RELEASED | RELEASED | RELEASED |
| Set #    | or Pots<br>per Set                                                                       | (A or B) |                      |     | Date       | Clock)           | 0)     |            | Degree               | Minutes                         | Degree                                   | Minutes | Pounds                                     | Pounds                    | Pounds                         | Pounds                                        | Pounds   | Pounds   | Pounds   |
| $\vdash$ | per oer                                                                                  |          |                      |     |            |                  | Ш      |            |                      |                                 |                                          |         | Count                                      | Count                     | Count                          | Count                                         | Count    | Count    | Count    |
| 1        |                                                                                          |          |                      | Set |            |                  | Start  |            |                      |                                 |                                          |         |                                            |                           |                                |                                               |          |          |          |
|          |                                                                                          |          |                      | Up  |            |                  | End    |            |                      |                                 |                                          |         |                                            |                           |                                |                                               |          |          |          |
| 1        |                                                                                          |          |                      | Set |            |                  | Start  |            |                      |                                 |                                          |         |                                            |                           |                                |                                               |          |          |          |
|          |                                                                                          |          |                      | Up  |            |                  | End    |            |                      |                                 |                                          |         |                                            |                           |                                |                                               |          |          |          |
|          |                                                                                          |          |                      | Set |            |                  | Start  |            |                      |                                 |                                          |         |                                            |                           |                                |                                               |          |          |          |
|          |                                                                                          |          |                      | Up  |            |                  | End    |            |                      |                                 |                                          |         |                                            |                           |                                |                                               |          |          |          |
|          |                                                                                          |          |                      | Set |            |                  | Start  |            |                      |                                 |                                          |         |                                            |                           |                                |                                               |          |          |          |
| L        |                                                                                          |          |                      | Up  |            |                  | End    |            |                      |                                 |                                          |         |                                            |                           |                                |                                               |          |          |          |
|          |                                                                                          |          |                      | Set |            |                  | Start  |            |                      |                                 |                                          |         |                                            |                           |                                |                                               |          |          |          |
|          |                                                                                          |          |                      | Up  |            |                  | End    |            |                      |                                 |                                          |         |                                            |                           |                                |                                               |          |          |          |
|          |                                                                                          |          |                      | Set |            |                  | Start  |            |                      |                                 |                                          |         |                                            |                           |                                |                                               |          |          |          |
|          |                                                                                          |          |                      | Up  |            |                  | End    |            |                      |                                 |                                          |         |                                            |                           |                                |                                               |          |          |          |

Vessel Account System

Office of Law Enforcement

Vessel Operator's Signature:

Vessel Operator's Name (print):

Vessel Account System

Office of Law Enforcement

х3

Vessel Account System

Office of Law Enforcement