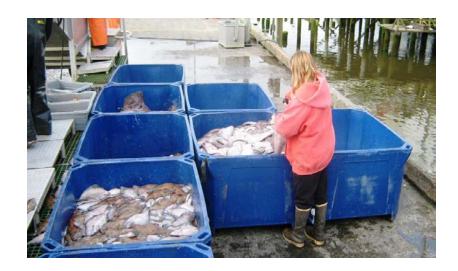

#### Alaska Fish Tickets

1) eLandings

Web-based reporting from shoreside processors

5) System Interface

Third-party software & webservices interface with elandings directly

4) Agency Desktop

Agency staff review & edit submitted data

2) seaLandings and eLogbook Reporting from vessels via email

Reporting from tender vessels via **USB** drive