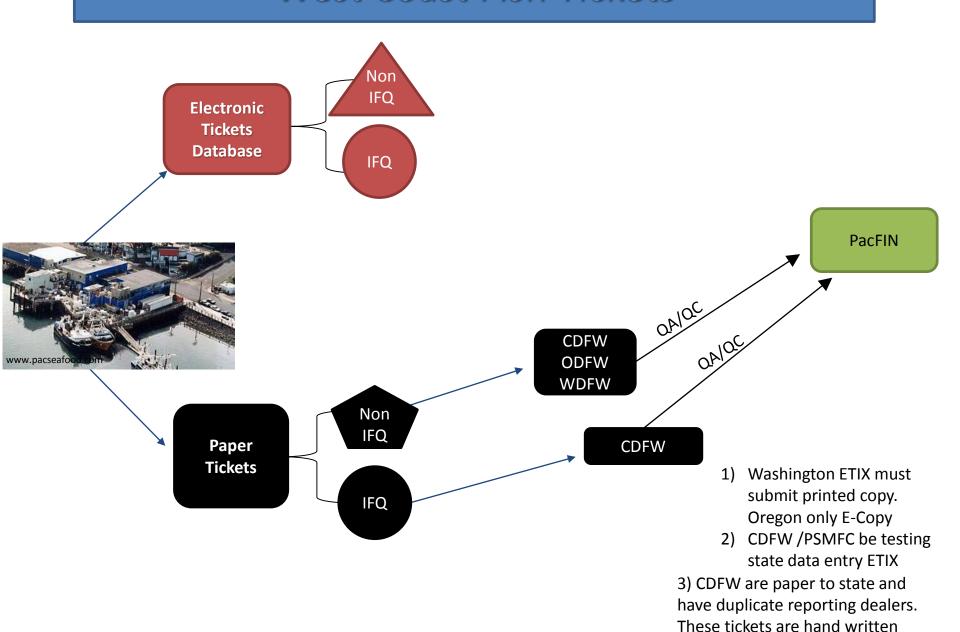

#### West Coast Electronic Fish Tickets

97% of regulated E-Tickets are submitted within 2 days of the delivery (2014 data)

#### West Coast Fish Tickets: What's Next?