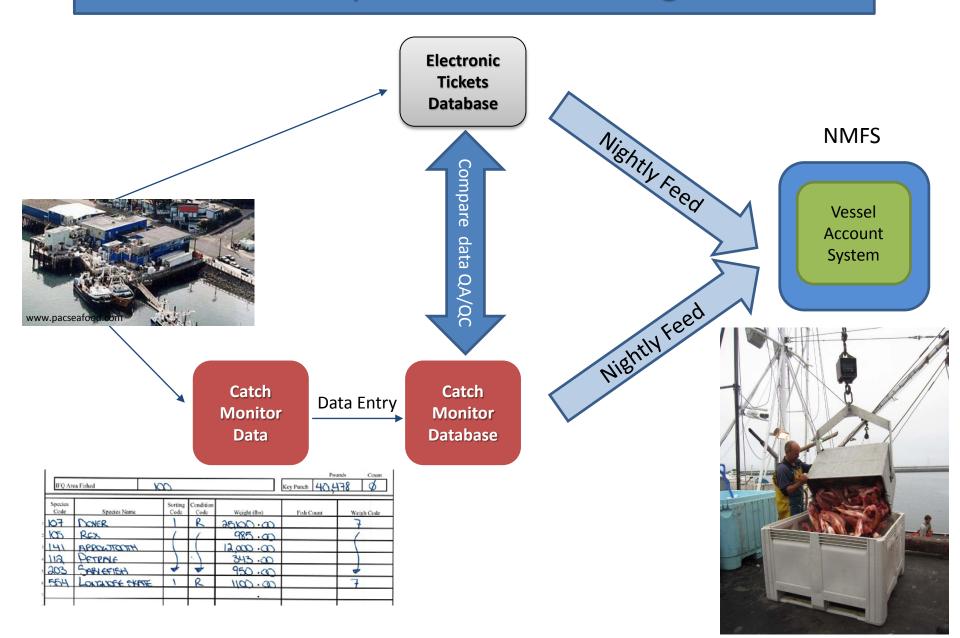

Office of Law Enforcement

Paper Data Entry
Logbooks

Logbook Database

Nightly Feed

Oregon fixed gear logbook with slight changes

| Year     | Year: EM FIXED GEAR LOGBOOK EFP Trip (circle one): Yes - No PORT GEAR                    |          |                      |     |            |                  |        |            |                      |                                 |                                          |         | Delivery Date Fish Receiving Ticket Number |                           |                                |                                               |          |          |          |
|----------|------------------------------------------------------------------------------------------|----------|----------------------|-----|------------|------------------|--------|------------|----------------------|---------------------------------|------------------------------------------|---------|--------------------------------------------|---------------------------|--------------------------------|-----------------------------------------------|----------|----------|----------|
|          | Permit (circle one): LE Fixed Gear - LE DTL - IFQ - Open Access Permit #                 |          |                      |     |            |                  |        |            |                      |                                 |                                          |         |                                            |                           |                                |                                               |          |          |          |
|          | Vessel Name: Port of Landing: Lilian                                                     |          |                      |     |            |                  |        |            |                      |                                 |                                          |         |                                            |                           |                                |                                               |          |          |          |
|          |                                                                                          | Numbe    |                      |     |            |                  |        |            | Buyer                | Buyer(s):Escapement Hole Size : |                                          |         |                                            |                           |                                | L                                             |          |          |          |
|          |                                                                                          |          |                      |     |            | et - longlir     |        | other      |                      | Escapement Hole Size :          |                                          |         |                                            |                           |                                |                                               |          |          |          |
|          |                                                                                          |          |                      |     |            | conical          |        |            | # Escapement Holes : |                                 |                                          |         |                                            |                           |                                |                                               |          |          |          |
| Dime     | Dimensions of Pot: (H'/W'/L') X X Pot / Barrel / Bucket Spacing: ft. apart on groundline |          |                      |     |            |                  |        |            |                      |                                 |                                          |         |                                            |                           |                                |                                               |          |          |          |
|          | Type of Longline Gear: (circle one)<br>FIXED HOOK - AUTO LINE - SNAP                     |          |                      |     |            |                  |        |            |                      |                                 | Length of Skate<br>or Line in Tub (feet) |         | Hook Size                                  | Hook<br>Spacing<br>(feet) | # Hooks per<br>Skate or<br>Tub | Total Number of<br>Skates or Tubs <b>Lost</b> |          |          |          |
|          |                                                                                          |          |                      |     |            |                  |        |            |                      |                                 |                                          |         |                                            |                           | (rect)                         | 100                                           |          |          |          |
|          | Gear ID                                                                                  |          |                      |     |            |                  |        |            | A<br>B               |                                 |                                          |         |                                            |                           |                                |                                               |          |          |          |
| Ct.      | # of<br>Skates,                                                                          | }        | Gear Set & Up Time p |     |            | Latitude &       |        | Longitu    | ide                  | SABLEFISH                       |                                          |         | SABLEFISH                                  |                           |                                |                                               |          |          |          |
| or       | Tubs,                                                                                    | ID       | Delivery<br>Date     |     | (Retrieve) | Time<br>(24 Hour | string | Depth (Fm) | Lat.                 | Decimal                         | Long.                                    | Decimal | RETAINED                                   | RETAINED                  | RETAINED                       | RETAINED                                      | RELEASED | RELEASED | RELEASED |
| Set #    | or Pots<br>per Set                                                                       | (A or B) |                      |     | Date       | Clock)           | 0)     |            | Degree               | Minutes                         | Degree                                   | Minutes | Pounds                                     | Pounds                    | Pounds                         | Pounds                                        | Pounds   | Pounds   | Pounds   |
| $\vdash$ | per oer                                                                                  |          |                      |     |            |                  | Ш      |            |                      |                                 |                                          |         | Count                                      | Count                     | Count                          | Count                                         | Count    | Count    | Count    |
| 1        |                                                                                          |          |                      | Set |            |                  | Start  |            |                      |                                 |                                          |         |                                            |                           |                                |                                               |          |          |          |
|          |                                                                                          |          |                      | Up  |            |                  | End    |            |                      |                                 |                                          |         |                                            |                           |                                |                                               |          |          |          |
| 1        |                                                                                          |          |                      | Set |            |                  | Start  |            |                      |                                 |                                          |         |                                            |                           |                                |                                               |          |          |          |
|          |                                                                                          |          |                      | Up  |            |                  | End    |            |                      |                                 |                                          |         |                                            |                           |                                |                                               |          |          |          |
|          |                                                                                          |          |                      | Set |            |                  | Start  |            |                      |                                 |                                          |         |                                            |                           |                                |                                               |          |          |          |
|          |                                                                                          |          |                      | Up  |            |                  | End    |            |                      |                                 |                                          |         |                                            |                           |                                |                                               |          |          |          |
|          |                                                                                          |          |                      | Set |            |                  | Start  |            |                      |                                 |                                          |         |                                            |                           |                                |                                               |          |          |          |
| L        |                                                                                          |          |                      | Up  |            |                  | End    |            |                      |                                 |                                          |         |                                            |                           |                                |                                               |          |          |          |
|          |                                                                                          |          |                      | Set |            |                  | Start  |            |                      |                                 |                                          |         |                                            |                           |                                |                                               |          |          |          |
|          |                                                                                          |          |                      | Up  |            |                  | End    |            |                      |                                 |                                          |         |                                            |                           |                                |                                               |          |          |          |
|          |                                                                                          |          |                      | Set |            |                  | Start  |            |                      |                                 |                                          |         |                                            |                           |                                |                                               |          |          |          |
|          |                                                                                          |          |                      | Up  |            |                  | End    |            |                      |                                 |                                          |         |                                            |                           |                                |                                               |          |          |          |

# Vightly Feed

# Vightly Feed

Questions?