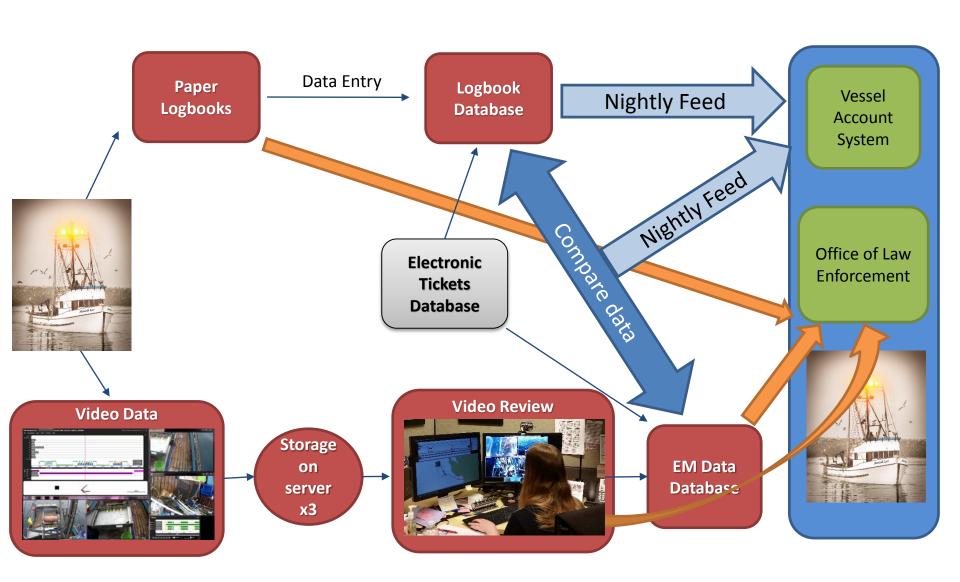

Office of Law Enforcement

Paper Data Entry
Logbooks

Logbook Database

Nightly Feed

Oregon fixed gear logbook with slight changes

| Year     | Year: EM FIXED GEAR LOGBOOK EFP Trip (circle one): Yes - No PORT GEAR                    |          |                      |     |            |                  |        |            |                      |                                 |                                          |         | Delivery Date Fish Receiving Ticket Number |                           |                                |                                               |          |          |          |
|----------|------------------------------------------------------------------------------------------|----------|----------------------|-----|------------|------------------|--------|------------|----------------------|---------------------------------|------------------------------------------|---------|--------------------------------------------|---------------------------|--------------------------------|-----------------------------------------------|----------|----------|----------|
|          | Permit (circle one): LE Fixed Gear - LE DTL - IFQ - Open Access Permit #                 |          |                      |     |            |                  |        |            |                      |                                 |                                          |         |                                            |                           |                                |                                               |          |          |          |
|          | Vessel Name: Port of Landing: Lilian                                                     |          |                      |     |            |                  |        |            |                      |                                 |                                          |         |                                            |                           |                                |                                               |          |          |          |
|          |                                                                                          | Numbe    |                      |     |            |                  |        |            | Buyer                | Buyer(s):Escapement Hole Size : |                                          |         |                                            |                           |                                | L                                             |          |          |          |
|          |                                                                                          |          |                      |     |            | et - longlir     |        | other      |                      | Escapement Hole Size :          |                                          |         |                                            |                           |                                |                                               |          |          |          |
|          |                                                                                          |          |                      |     |            | conical          |        |            | # Escapement Holes : |                                 |                                          |         |                                            |                           |                                |                                               |          |          |          |
| Dime     | Dimensions of Pot: (H'/W'/L') X X Pot / Barrel / Bucket Spacing: ft. apart on groundline |          |                      |     |            |                  |        |            |                      |                                 |                                          |         |                                            |                           |                                |                                               |          |          |          |
|          | Type of Longline Gear: (circle one)<br>FIXED HOOK - AUTO LINE - SNAP                     |          |                      |     |            |                  |        |            |                      |                                 | Length of Skate<br>or Line in Tub (feet) |         | Hook Size                                  | Hook<br>Spacing<br>(feet) | # Hooks per<br>Skate or<br>Tub | Total Number of<br>Skates or Tubs <b>Lost</b> |          |          |          |
|          |                                                                                          |          |                      |     |            |                  |        |            |                      |                                 |                                          |         |                                            |                           | (rect)                         | 100                                           |          |          |          |
|          | Gear ID                                                                                  |          |                      |     |            |                  |        |            | A<br>B               |                                 |                                          |         |                                            |                           |                                |                                               |          |          |          |
| Ct.      | # of<br>Skates,                                                                          | }        | Gear Set & Up Time p |     |            | Latitude &       |        | Longitu    | ide                  | SABLEFISH                       |                                          |         | SABLEFISH                                  |                           |                                |                                               |          |          |          |
| or       | Tubs,                                                                                    | ID       | Delivery<br>Date     |     | (Retrieve) | Time<br>(24 Hour | string | Depth (Fm) | Lat.                 | Decimal                         | Long.                                    | Decimal | RETAINED                                   | RETAINED                  | RETAINED                       | RETAINED                                      | RELEASED | RELEASED | RELEASED |
| Set #    | or Pots<br>per Set                                                                       | (A or B) |                      |     | Date       | Clock)           | 0)     |            | Degree               | Minutes                         | Degree                                   | Minutes | Pounds                                     | Pounds                    | Pounds                         | Pounds                                        | Pounds   | Pounds   | Pounds   |
| $\vdash$ | per oer                                                                                  |          |                      |     |            |                  | Ш      |            |                      |                                 |                                          |         | Count                                      | Count                     | Count                          | Count                                         | Count    | Count    | Count    |
| 1        |                                                                                          |          |                      | Set |            |                  | Start  |            |                      |                                 |                                          |         |                                            |                           |                                |                                               |          |          |          |
|          |                                                                                          |          |                      | Up  |            |                  | End    |            |                      |                                 |                                          |         |                                            |                           |                                |                                               |          |          |          |
| 1        |                                                                                          |          |                      | Set |            |                  | Start  |            |                      |                                 |                                          |         |                                            |                           |                                |                                               |          |          |          |
|          |                                                                                          |          |                      | Up  |            |                  | End    |            |                      |                                 |                                          |         |                                            |                           |                                |                                               |          |          |          |
|          |                                                                                          |          |                      | Set |            |                  | Start  |            |                      |                                 |                                          |         |                                            |                           |                                |                                               |          |          |          |
|          |                                                                                          |          |                      | Up  |            |                  | End    |            |                      |                                 |                                          |         |                                            |                           |                                |                                               |          |          |          |
|          |                                                                                          |          |                      | Set |            |                  | Start  |            |                      |                                 |                                          |         |                                            |                           |                                |                                               |          |          |          |
| L        |                                                                                          |          |                      | Up  |            |                  | End    |            |                      |                                 |                                          |         |                                            |                           |                                |                                               |          |          |          |
|          |                                                                                          |          |                      | Set |            |                  | Start  |            |                      |                                 |                                          |         |                                            |                           |                                |                                               |          |          |          |
|          |                                                                                          |          |                      | Up  |            |                  | End    |            |                      |                                 |                                          |         |                                            |                           |                                |                                               |          |          |          |
|          |                                                                                          |          |                      | Set |            |                  | Start  |            |                      |                                 |                                          |         |                                            |                           |                                |                                               |          |          |          |
|          |                                                                                          |          |                      | Up  |            |                  | End    |            |                      |                                 |                                          |         |                                            |                           |                                |                                               |          |          |          |

Vessel Account System

Office of Law Enforcement

Vessel Operator's Signature:

Vessel Operator's Name (print):

Vessel Account System

Office of Law Enforcement

х3

Vessel Account System

Office of Law Enforcement