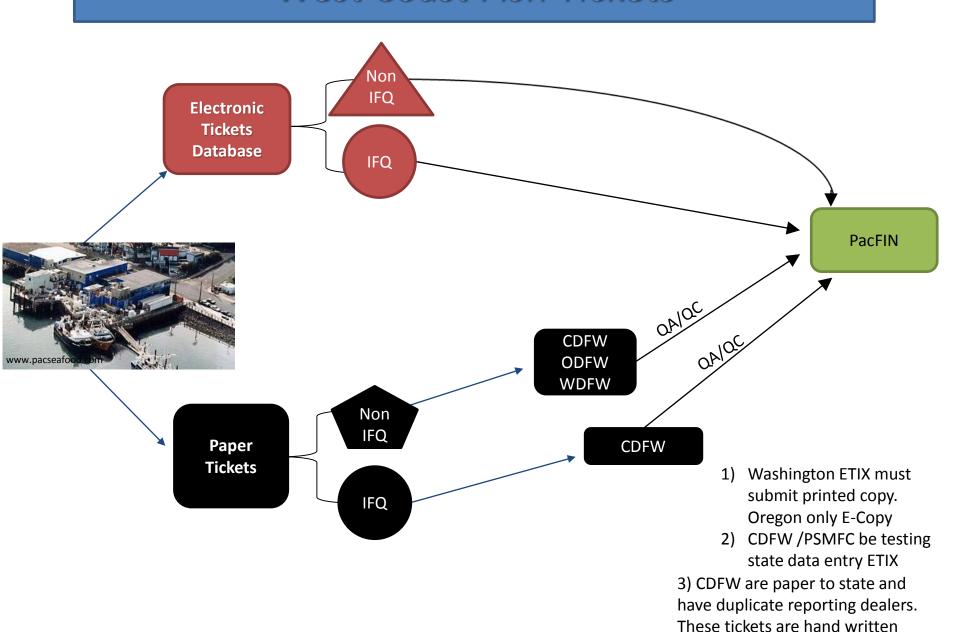

#### West Coast Electronic Fish Tickets

97% of regulated E-Tickets are submitted within 2 days of the delivery (2014 data)