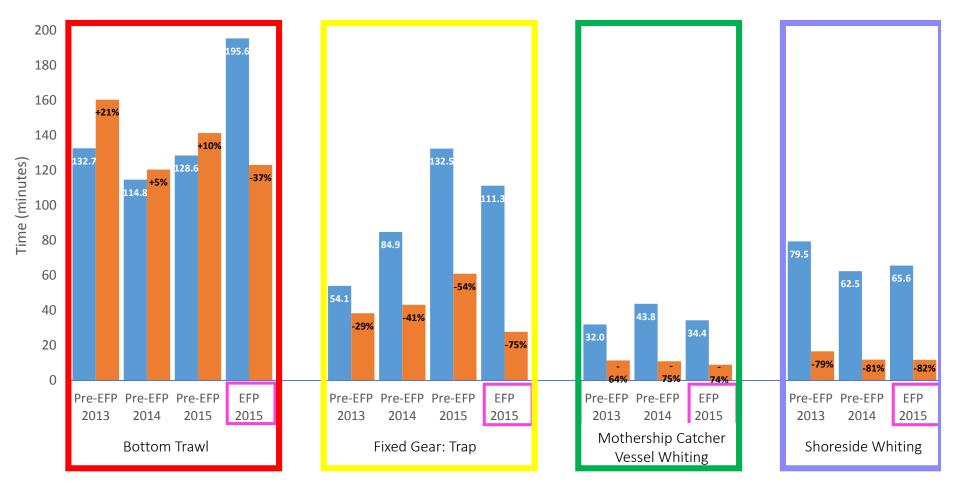

#### West Coast Exempted Fishing Permit (EFP)

EFP vs Pre-EFP:
Average Haul Review Rate & Average Actual Sort Time Comparison