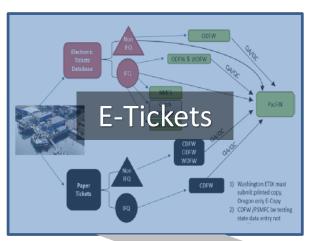

#### West Coast Electronic Fish Tickets

97% of regulated E-Tickets are submitted within 2 days of the delivery (2014 data)

#### West Coast Fish Tickets: What's Next?