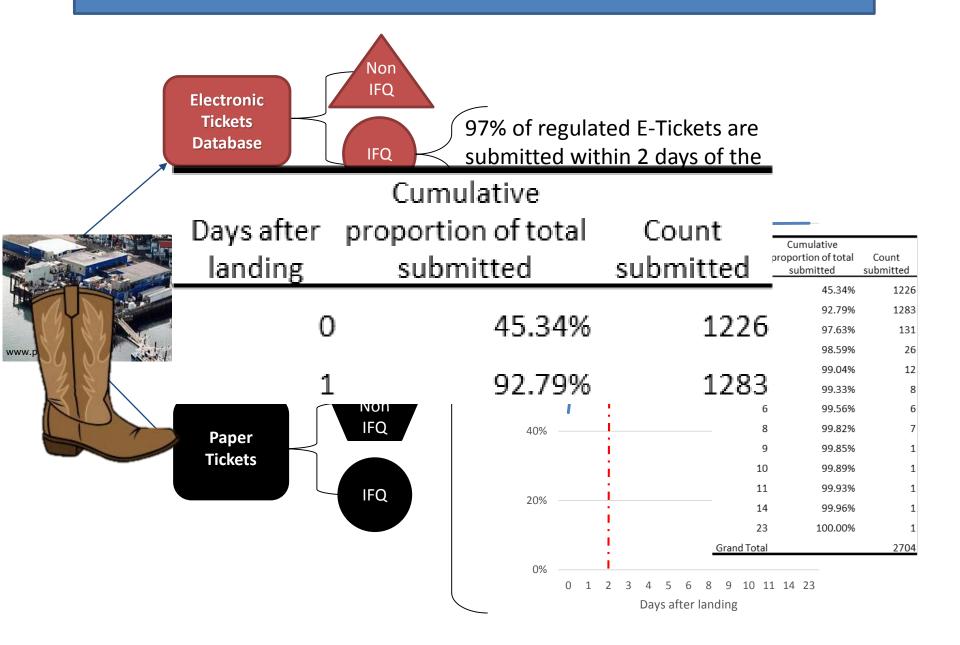

#### West Coast Electronic Fish Tickets

97% of regulated E-Tickets are submitted within 2 days of the delivery (2014 data)