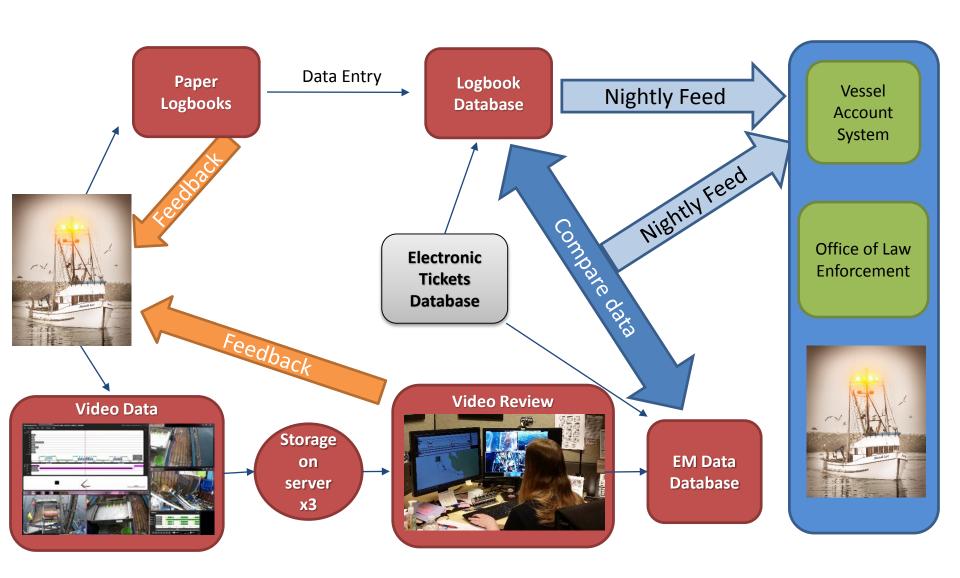

Office of Law Enforcement

Paper Data Entry
Logbooks

Logbook Database

Nightly Feed

Oregon fixed gear logbook with slight changes

| Year     | Year: EM FIXED GEAR LOGBOOK EFP Trip (circle one): Yes - No PORT GEAR                    |          |                      |     |            |                  |        |            |                      |                                 |                                          |         | Delivery Date Fish Receiving Ticket Number |                           |                                |                                               |          |          |          |
|----------|------------------------------------------------------------------------------------------|----------|----------------------|-----|------------|------------------|--------|------------|----------------------|---------------------------------|------------------------------------------|---------|--------------------------------------------|---------------------------|--------------------------------|-----------------------------------------------|----------|----------|----------|
|          | Permit (circle one): LE Fixed Gear - LE DTL - IFQ - Open Access Permit #                 |          |                      |     |            |                  |        |            |                      |                                 |                                          |         |                                            |                           |                                |                                               |          |          |          |
|          | Vessel Name: Port of Landing: Lilian                                                     |          |                      |     |            |                  |        |            |                      |                                 |                                          |         |                                            |                           |                                |                                               |          |          |          |
|          |                                                                                          | Numbe    |                      |     |            |                  |        |            | Buyer                | Buyer(s):Escapement Hole Size : |                                          |         |                                            |                           |                                | L                                             |          |          |          |
|          |                                                                                          |          |                      |     |            | et - longlir     |        | other      |                      | Escapement Hole Size :          |                                          |         |                                            |                           |                                |                                               |          |          |          |
|          |                                                                                          |          |                      |     |            | conical          |        |            | # Escapement Holes : |                                 |                                          |         |                                            |                           |                                |                                               |          |          |          |
| Dime     | Dimensions of Pot: (H'/W'/L') X X Pot / Barrel / Bucket Spacing: ft. apart on groundline |          |                      |     |            |                  |        |            |                      |                                 |                                          |         |                                            |                           |                                |                                               |          |          |          |
|          | Type of Longline Gear: (circle one)<br>FIXED HOOK - AUTO LINE - SNAP                     |          |                      |     |            |                  |        |            |                      |                                 | Length of Skate<br>or Line in Tub (feet) |         | Hook Size                                  | Hook<br>Spacing<br>(feet) | # Hooks per<br>Skate or<br>Tub | Total Number of<br>Skates or Tubs <b>Lost</b> |          |          |          |
|          |                                                                                          |          |                      |     |            |                  |        |            |                      |                                 |                                          |         |                                            |                           | (rect)                         | 100                                           |          |          |          |
|          | Gear ID                                                                                  |          |                      |     |            |                  |        |            | A<br>B               |                                 |                                          |         |                                            |                           |                                |                                               |          |          |          |
| Ct.      | # of<br>Skates,                                                                          | }        | Gear Set & Up Time p |     |            | Latitude &       |        | Longitu    | ide                  | SABLEFISH                       |                                          |         | SABLEFISH                                  |                           |                                |                                               |          |          |          |
| or       | Tubs,                                                                                    | ID       | Delivery<br>Date     |     | (Retrieve) | Time<br>(24 Hour | string | Depth (Fm) | Lat.                 | Decimal                         | Long.                                    | Decimal | RETAINED                                   | RETAINED                  | RETAINED                       | RETAINED                                      | RELEASED | RELEASED | RELEASED |
| Set #    | or Pots<br>per Set                                                                       | (A or B) |                      |     | Date       | Clock)           | 0)     |            | Degree               | Minutes                         | Degree                                   | Minutes | Pounds                                     | Pounds                    | Pounds                         | Pounds                                        | Pounds   | Pounds   | Pounds   |
| $\vdash$ | per oer                                                                                  |          |                      |     |            |                  | Ш      |            |                      |                                 |                                          |         | Count                                      | Count                     | Count                          | Count                                         | Count    | Count    | Count    |
| 1        |                                                                                          |          |                      | Set |            |                  | Start  |            |                      |                                 |                                          |         |                                            |                           |                                |                                               |          |          |          |
|          |                                                                                          |          |                      | Up  |            |                  | End    |            |                      |                                 |                                          |         |                                            |                           |                                |                                               |          |          |          |
| 1        |                                                                                          |          |                      | Set |            |                  | Start  |            |                      |                                 |                                          |         |                                            |                           |                                |                                               |          |          |          |
|          |                                                                                          |          |                      | Up  |            |                  | End    |            |                      |                                 |                                          |         |                                            |                           |                                |                                               |          |          |          |
|          |                                                                                          |          |                      | Set |            |                  | Start  |            |                      |                                 |                                          |         |                                            |                           |                                |                                               |          |          |          |
|          |                                                                                          |          |                      | Up  |            |                  | End    |            |                      |                                 |                                          |         |                                            |                           |                                |                                               |          |          |          |
|          |                                                                                          |          |                      | Set |            |                  | Start  |            |                      |                                 |                                          |         |                                            |                           |                                |                                               |          |          |          |
| L        |                                                                                          |          |                      | Up  |            |                  | End    |            |                      |                                 |                                          |         |                                            |                           |                                |                                               |          |          |          |
|          |                                                                                          |          |                      | Set |            |                  | Start  |            |                      |                                 |                                          |         |                                            |                           |                                |                                               |          |          |          |
|          |                                                                                          |          |                      | Up  |            |                  | End    |            |                      |                                 |                                          |         |                                            |                           |                                |                                               |          |          |          |
|          |                                                                                          |          |                      | Set |            |                  | Start  |            |                      |                                 |                                          |         |                                            |                           |                                |                                               |          |          |          |
|          |                                                                                          |          |                      | Up  |            |                  | End    |            |                      |                                 |                                          |         |                                            |                           |                                |                                               |          |          |          |

Vessel Account System

Office of Law Enforcement

Vessel Operator's Signature:

Vessel Operator's Name (print):

Vessel Account System

Office of Law Enforcement

х3

Vessel Account System

Office of Law Enforcement