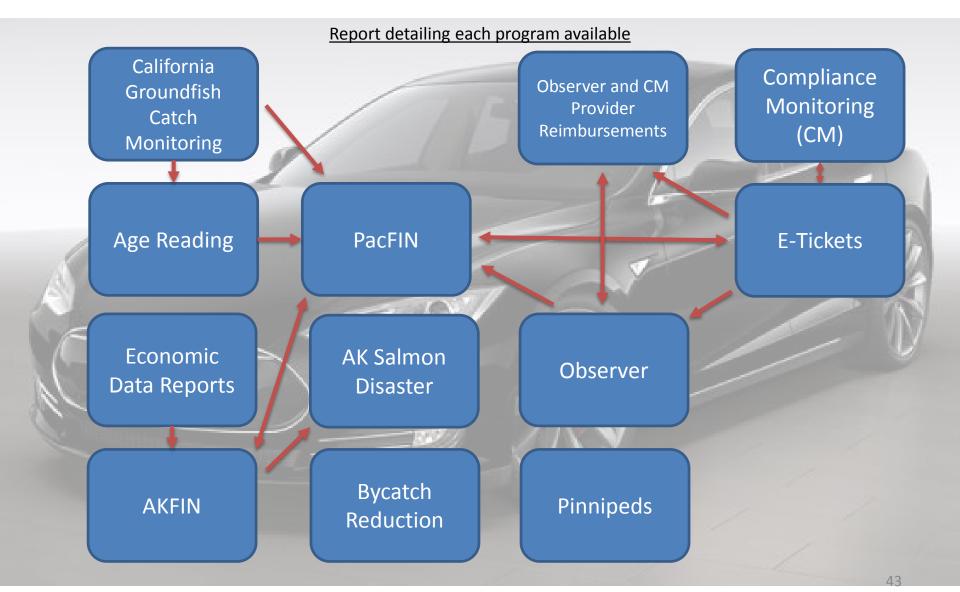

# Electronic Monitoring: What's Next?

# Electronic Monitoring: What's Next?

Report detailing each program available

California
Groundfish
Catch
Monitoring

Observer and CM
Provider
Reimbursements

Compliance Monitoring (CM)

Age Reading

**PacFIN** 

**E-Tickets** 

Economic Data Reports AK Salmon
Disaster

Observer

**AKFIN** 

Bycatch Reduction

Pinnipeds