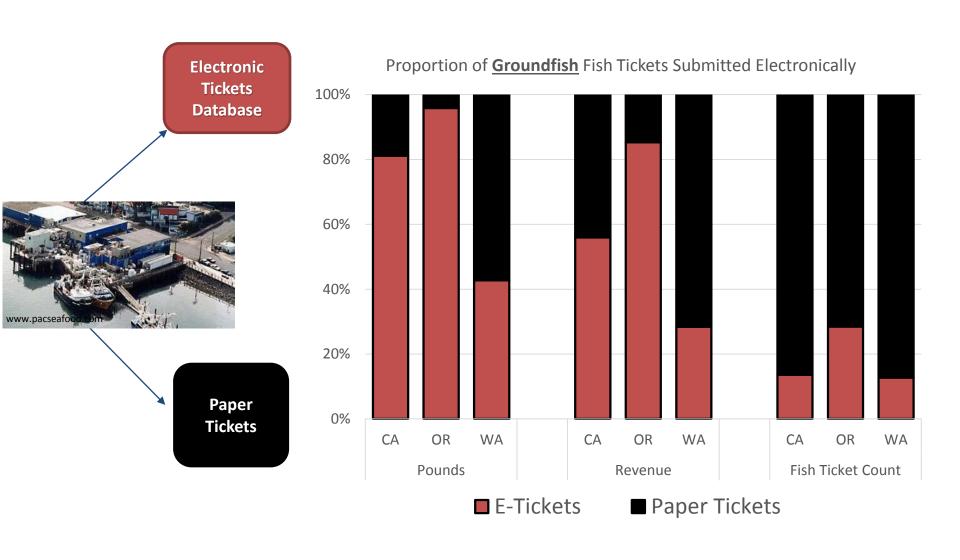

#### Alaska Fish Tickets



1) eLandings

Web-based reporting from shoreside processors

5) System Interface

Third-party software & webservices interface with elandings directly

4) Agency Desktop

Agency staff review & edit submitted data





2) seaLandings and eLogbook Reporting from vessels via email



Reporting from tender vessels via **USB** drive

#### West Coast Electronic Fish Tickets























97% of regulated E-Tickets are submitted within 2 days of the delivery (2014 data)





#### West Coast Fish Tickets: What's Next?











### Compliance Monitoring

Real time management needed for Whiting EFP beginning 5/08

1 full time program manager

2008 ---- 2011





#### **Program Expansion**

Trawl Rationalization Program begins 1/11 with need for shore based compliance monitoring for 100% of deliveries

- + 1 full time trainer/data debriefer
- SQL database developed

# Compliance Monitoring



# **Compliance Monitoring**

#### 2014

| Compliance Monitors | 76   |
|---------------------|------|
| Vessels             | 100  |
| Buyers              | 37   |
| Ticket count*       | 2158 |

<sup>\*</sup> Some offloads produce multiple tickets





# Compliance Monitoring: What'