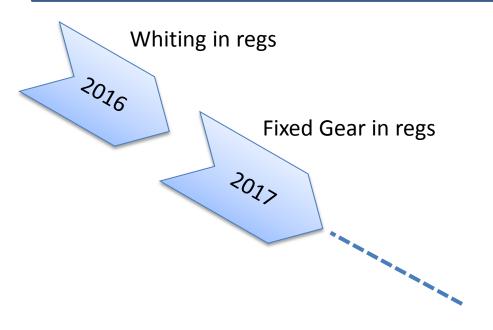

|                  | End    |            |                      |                                 |                                          |         |                                            |                           |                                |                                               |          |          |          |

Vessel Account System

Office of Law Enforcement



Vessel Operator's Signature:

Vessel Operator's Name (print):



Vessel Account System

Office of Law Enforcement

















х3

Vessel Account System

Office of Law Enforcement



### West Coast Exempted Fishing Permit (EFP)



#### West Coast Exempted Fishing Permit (EFP)

EFP vs Pre-EFP:
Average Haul Review Rate & Average Actual Sort Time Comparison



# Electronic Monitoring: What's Next?



# Electronic Monitoring: What's Next?





Report detailing each program available

California
Groundfish
Catch
Monitoring

Observer and CM
Provider
Reimbursements

Compliance Monitoring (CM)

Age Reading

**PacFIN** 

**E-Tickets** 

Economic Data Reports AK Salmon
Disaster

Observer

**AKFIN** 

Bycatch Reduction

Pinnipeds





# Vightly Feed









# Vightly Feed















Questions?