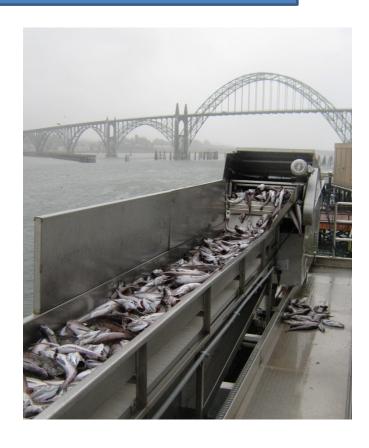

#### West Coast Electronic Fish Tickets

97% of regulated E-Tickets are submitted within 2 days of the delivery (2014 data)

#### West Coast Fish Tickets: What's Next?