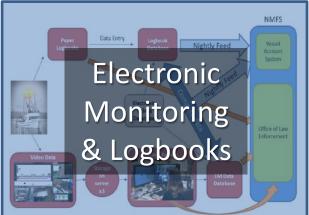

Office of Law Enforcement

Paper Data Entry
Logbooks

Logbook Database

Nightly Feed

Oregon fixed gear logbook with slight changes

| Year     | Year: EM FIXED GEAR LOGBOOK EFP Trip (circle one): Yes - No PORT GEAR                    |          |                      |     |            |                  |        |            |                      |                                 |                                          |         | Delivery Date Fish Receiving Ticket Number |                           |                                |                                               |          |          |          |
|----------|------------------------------------------------------------------------------------------|----------|----------------------|-----|------------|------------------|--------|------------|----------------------|---------------------------------|------------------------------------------|---------|--------------------------------------------|---------------------------|--------------------------------|-----------------------------------------------|----------|----------|----------|
|          | Permit (circle one): LE Fixed Gear - LE DTL - IFQ - Open Access Permit #                 |          |                      |     |            |                  |        |            |                      |                                 |                                          |         |                                            |                           |                                |                                               |          |          |          |
|          | Vessel Name: Port of Landing: Lilian                                                     |          |                      |     |            |                  |        |            |                      |                                 |                                          |         |                                            |                           |                                |                                               |          |          |          |
|          |                                                                                          | Numbe    |                      |     |            |                  |        |            | Buyer                | Buyer(s):Escapement Hole Size : |                                          |         |                                            |                           |                                | L                                             |          |          |          |
|          |                                                                                          |          |                      |     |            | et - longlir     |        | other      |                      | Escapement Hole Size :          |                                          |         |                                            |                           |                                |                                               |          |          |          |
|          |                                                                                          |          |                      |     |            | conical          |        |            | # Escapement Holes : |                                 |                                          |         |                                            |                           |                                |                                               |          |          |          |
| Dime     | Dimensions of Pot: (H'/W'/L') X X Pot / Barrel / Bucket Spacing: ft. apart on groundline |          |                      |     |            |                  |        |            |                      |                                 |                                          |         |                                            |                           |                                |                                               |          |          |          |
|          | Type of Longline Gear: (circle one)<br>FIXED HOOK - AUTO LINE - SNAP                     |          |                      |     |            |                  |        |            |                      |                                 | Length of Skate<br>or Line in Tub (feet) |         | Hook Size                                  | Hook<br>Spacing<br>(feet) | # Hooks per<br>Skate or<br>Tub | Total Number of<br>Skates or Tubs <b>Lost</b> |          |          |          |
|          |                                                                                          |          |                      |     |            |                  |        |            |                      |                                 |                                          |         |                                            |                           | (rect)                         | 100                                           |          |          |          |
|          | Gear ID                                                                                  |          |                      |     |            |                  |        |            | A<br>B               |                                 |                                          |         |                                            |                           |                                |                                               |          |          |          |
| Ct.      | # of<br>Skates,                                                                          | }        | Gear Set & Up Time p |     |            | Latitude &       |        | Longitu    | ide                  | SABLEFISH                       |                                          |         | SABLEFISH                                  |                           |                                |                                               |          |          |          |
| or       | Tubs,                                                                                    | ID       | Delivery<br>Date     |     | (Retrieve) | Time<br>(24 Hour | string | Depth (Fm) | Lat.                 | Decimal                         | Long.                                    | Decimal | RETAINED                                   | RETAINED                  | RETAINED                       | RETAINED                                      | RELEASED | RELEASED | RELEASED |
| Set #    | or Pots<br>per Set                                                                       | (A or B) |                      |     | Date       | Clock)           | 0)     |            | Degree               | Minutes                         | Degree                                   | Minutes | Pounds                                     | Pounds                    | Pounds                         | Pounds                                        | Pounds   | Pounds   | Pounds   |
| $\vdash$ | per oer                                                                                  |          |                      |     |            |                  | Ш      |            |                      |                                 |                                          |         | Count                                      | Count                     | Count                          | Count                                         | Count    | Count    | Count    |
| 1        |                                                                                          |          |                      | Set |            |                  | Start  |            |                      |                                 |                                          |         |                                            |                           |                                |                                               |          |          |          |
|          |                                                                                          |          |                      | Up  |            |                  | End    |            |                      |                                 |                                          |         |                                            |                           |                                |                                               |          |          |          |
| 1        |                                                                                          |          |                      | Set |            |                  | Start  |            |                      |                                 |                                          |         |                                            |                           |                                |                                               |          |          |          |
|          |                                                                                          |          |                      | Up  |            |                  | End    |            |                      |                                 |                                          |         |                                            |                           |                                |                                               |          |          |          |
|          |                                                                                          |          |                      | Set |            |                  | Start  |            |                      |                                 |                                          |         |                                            |                           |                                |                                               |          |          |          |
|          |                                                                                          |          |                      | Up  |            |                  | End    |            |                      |                                 |                                          |         |                                            |                           |                                |                                               |          |          |          |
|          |                                                                                          |          |                      | Set |            |                  | Start  |            |                      |                                 |                                          |         |                                            |                           |                                |                                               |          |          |          |
| L        |                                                                                          |          |                      | Up  |            |                  | End    |            |                      |                                 |                                          |         |                                            |                           |                                |                                               |          |          |          |
|          |                                                                                          |          |                      | Set |            |                  | Start  |            |                      |                                 |                                          |         |                                            |                           |                                |                                               |          |          |          |
|          |                                                                                          |          |                      | Up  |            |                  | End    |            |                      |                                 |                                          |         |                                            |                           |                                |                                               |          |          |          |
|          |                                                                                          |          |                      | Set |            |                  | Start  |            |                      |                                 |                                          |         |                                            |                           |                                |                                               |          |          |          |
|          |                                                                                          |          |                      | Up  |            |                  | End    |            |                      |                                 |                                          |         |                                            |                           |                                |                                               |          |          |          |

Vessel Account System

Office of Law Enforcement

Vessel Operator's Signature:

Vessel Operator's Name (print):

Vessel Account System

Office of Law Enforcement

х3

Vessel Account System

Office of Law Enforcement