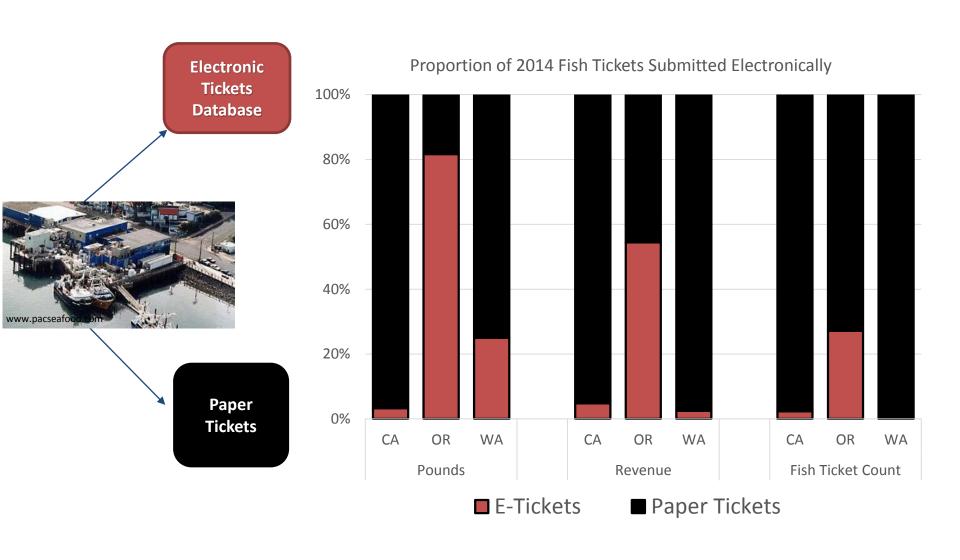

#### West Coast Electronic Fish Tickets

97% of regulated E-Tickets are submitted within 2 days of the delivery (2014 data)