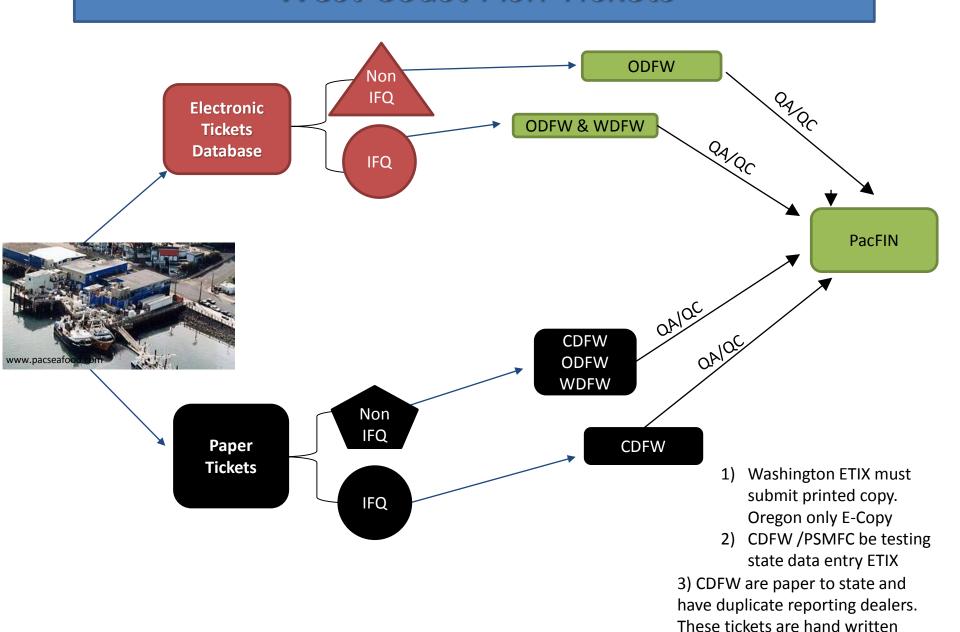

#### West Coast Electronic Fish Tickets

97% of regulated E-Tickets are submitted within 2 days of the delivery (2014 data)