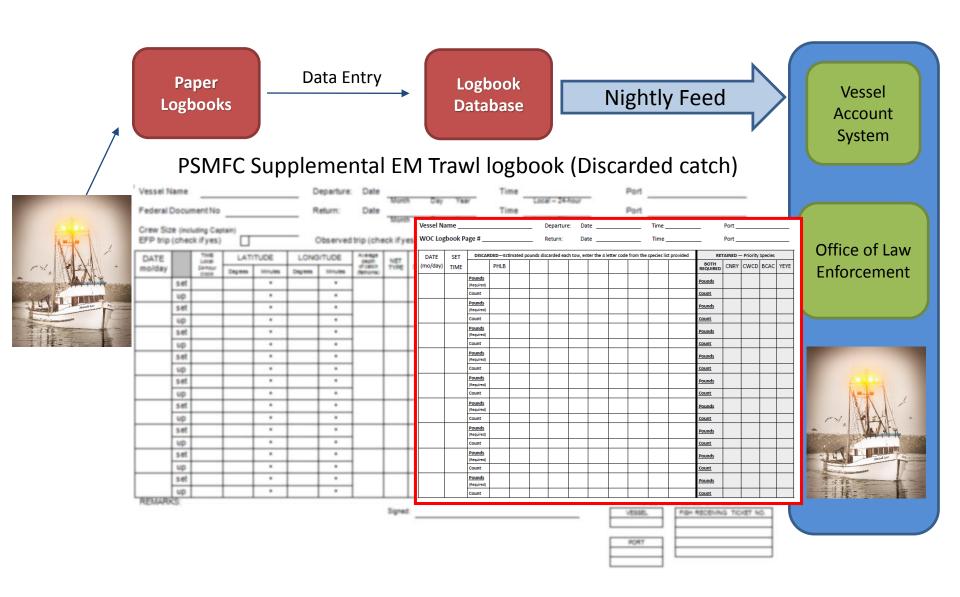

Office of Law Enforcement

Paper Data Entry
Logbooks

Logbook Database

Nightly Feed

Oregon fixed gear logbook with slight changes

| Year     | Year: EM FIXED GEAR LOGBOOK EFP Trip (circle one): Yes - No PORT GEAR                    |          |                      |     |            |                  |        |            |                      |                                 |                                          |         | Delivery Date Fish Receiving Ticket Number |                           |                                |                                               |          |          |          |
|----------|------------------------------------------------------------------------------------------|----------|----------------------|-----|------------|------------------|--------|------------|----------------------|---------------------------------|------------------------------------------|---------|--------------------------------------------|---------------------------|--------------------------------|-----------------------------------------------|----------|----------|----------|
|          | Permit (circle one): LE Fixed Gear - LE DTL - IFQ - Open Access Permit #                 |          |                      |     |            |                  |        |            |                      |                                 |                                          |         |                                            |                           |                                |                                               |          |          |          |
|          | Vessel Name: Port of Landing: Lilian                                                     |          |                      |     |            |                  |        |            |                      |                                 |                                          |         |                                            |                           |                                |                                               |          |          |          |
|          |                                                                                          | Numbe    |                      |     |            |                  |        |            | Buyer                | Buyer(s):Escapement Hole Size : |                                          |         |                                            |                           |                                | L                                             |          |          |          |
|          |                                                                                          |          |                      |     |            | et - longlir     |        | other      |                      | Escapement Hole Size :          |                                          |         |                                            |                           |                                |                                               |          |          |          |
|          |                                                                                          |          |                      |     |            | conical          |        |            | # Escapement Holes : |                                 |                                          |         |                                            |                           |                                |                                               |          |          |          |
| Dime     | Dimensions of Pot: (H'/W'/L') X X Pot / Barrel / Bucket Spacing: ft. apart on groundline |          |                      |     |            |                  |        |            |                      |                                 |                                          |         |                                            |                           |                                |                                               |          |          |          |
|          | Type of Longline Gear: (circle one)<br>FIXED HOOK - AUTO LINE - SNAP                     |          |                      |     |            |                  |        |            |                      |                                 | Length of Skate<br>or Line in Tub (feet) |         | Hook Size                                  | Hook<br>Spacing<br>(feet) | # Hooks per<br>Skate or<br>Tub | Total Number of<br>Skates or Tubs <b>Lost</b> |          |          |          |
|          |                                                                                          |          |                      |     |            |                  |        |            |                      |                                 |                                          |         |                                            |                           | (rect)                         | 100                                           |          |          |          |
|          | Gear ID                                                                                  |          |                      |     |            |                  |        |            | A<br>B               |                                 |                                          |         |                                            |                           |                                |                                               |          |          |          |
| Ct.      | # of<br>Skates,                                                                          | }        | Gear Set & Up Time p |     |            | Latitude &       |        | Longitu    | ide                  | SABLEFISH                       |                                          |         | SABLEFISH                                  |                           |                                |                                               |          |          |          |
| or       | Tubs,                                                                                    | ID       | Delivery<br>Date     |     | (Retrieve) | Time<br>(24 Hour | string | Depth (Fm) | Lat.                 | Decimal                         | Long.                                    | Decimal | RETAINED                                   | RETAINED                  | RETAINED                       | RETAINED                                      | RELEASED | RELEASED | RELEASED |
| Set #    | or Pots<br>per Set                                                                       | (A or B) |                      |     | Date       | Clock)           | 0)     |            | Degree               | Minutes                         | Degree                                   | Minutes | Pounds                                     | Pounds                    | Pounds                         | Pounds                                        | Pounds   | Pounds   | Pounds   |
| $\vdash$ | per oer                                                                                  |          |                      |     |            |                  | Ш      |            |                      |                                 |                                          |         | Count                                      | Count                     | Count                          | Count                                         | Count    | Count    | Count    |
| 1        |                                                                                          |          |                      | Set |            |                  | Start  |            |                      |                                 |                                          |         |                                            |                           |                                |                                               |          |          |          |
|          |                                                                                          |          |                      | Up  |            |                  | End    |            |                      |                                 |                                          |         |                                            |                           |                                |                                               |          |          |          |
| 1        |                                                                                          |          |                      | Set |            |                  | Start  |            |                      |                                 |                                          |         |                                            |                           |                                |                                               |          |          |          |
|          |                                                                                          |          |                      | Up  |            |                  | End    |            |                      |                                 |                                          |         |                                            |                           |                                |                                               |          |          |          |
|          |                                                                                          |          |                      | Set |            |                  | Start  |            |                      |                                 |                                          |         |                                            |                           |                                |                                               |          |          |          |
|          |                                                                                          |          |                      | Up  |            |                  | End    |            |                      |                                 |                                          |         |                                            |                           |                                |                                               |          |          |          |
|          |                                                                                          |          |                      | Set |            |                  | Start  |            |                      |                                 |                                          |         |                                            |                           |                                |                                               |          |          |          |
| L        |                                                                                          |          |                      | Up  |            |                  | End    |            |                      |                                 |                                          |         |                                            |                           |                                |                                               |          |          |          |
|          |                                                                                          |          |                      | Set |            |                  | Start  |            |                      |                                 |                                          |         |                                            |                           |                                |                                               |          |          |          |
|          |                                                                                          |          |                      | Up  |            |                  | End    |            |                      |                                 |                                          |         |                                            |                           |                                |                                               |          |          |          |
|          |                                                                                          |          |                      | Set |            |                  | Start  |            |                      |                                 |                                          |         |                                            |                           |                                |                                               |          |          |          |
|          |                                                                                          |          |                      | Up  |            |                  | End    |            |                      |                                 |                                          |         |                                            |                           |                                |                                               |          |          |          |