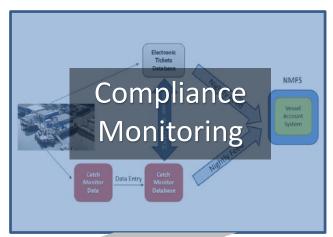

# Compliance Monitoring

# **Compliance Monitoring**

# Compliance Monitoring: What's Next?