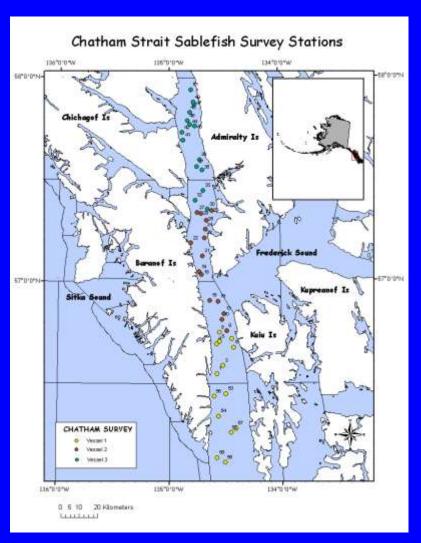

# Chatham Longline Survey

- ·Late July-early August
- · 3 vessels, 3 sections
- ·14 or 15 stations
- ·5 days of fishing
- Mid-trip tender delivery