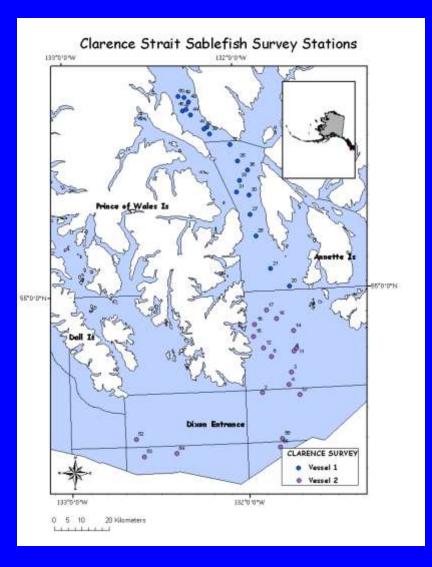

## Clarence Longline Survey

- ·Early Mid May
- ·2 vessels, 2 sections
- •18 or 19 stations
- 6 days fishing
- Mid-trip Port delivery