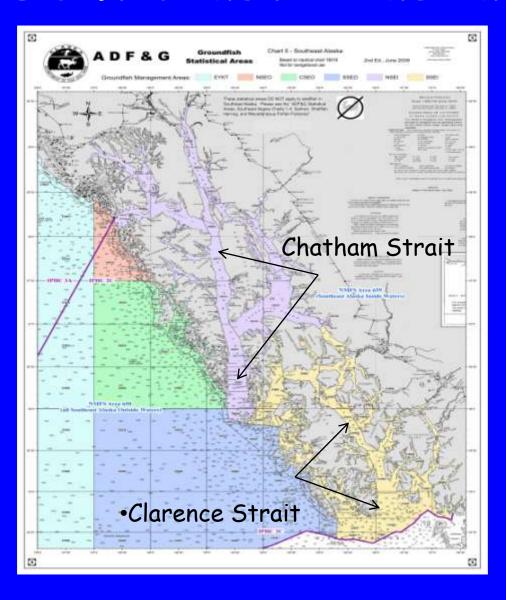

## Vessels

- ·2 or 3 vessels
- •14 day charter
- Vessel supplies:
   fuel, gear operation,
   accommodations for
   ADF&G staff
- Department supplies: gear and bait

# Fish tally/Hook accounting