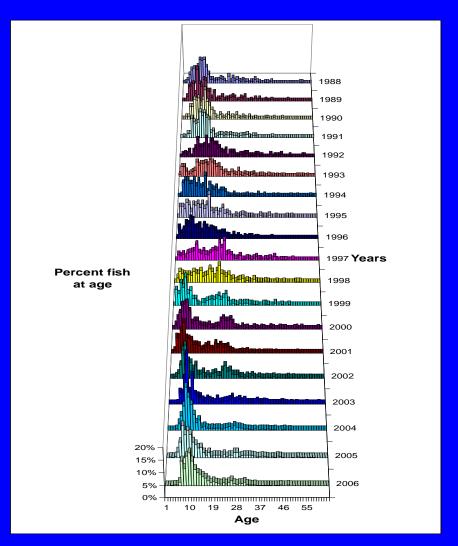

## Longline Survey Data Results

- Catch per unit effort
- Length, Weight, Sex
- Ages
- Bycatch