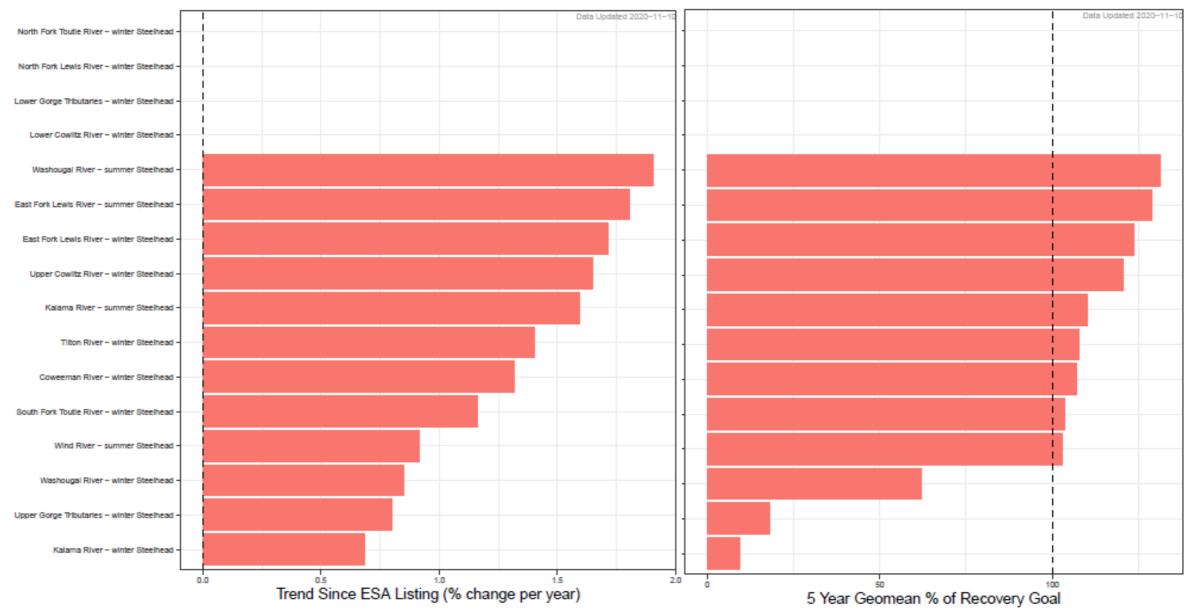

## Stock Status of Steelhead in Washington

Dan Rawding Thomas Buehrens Neala Kendall



March 16, 2021



## **Snake River Region**



#### **Upper Columbia Region**



# Middle Columbia Region



## Lower Columbia Region



#### **Puget Sound Region**

| West Used Casel 7th dates - wister Challend                      |                            | Data Updated 2020-11-10 |                     | Data Updated 2020-11-10 |
|------------------------------------------------------------------|----------------------------|-------------------------|---------------------|-------------------------|
| West Hood Canal Tributaries – winter Steelhead –                 |                            |                         |                     |                         |
| Strait of Juan de Fuca Tributaries – winter Steelhead –          |                            |                         |                     |                         |
| Stillaguarnish River – winter Steelhead –                        |