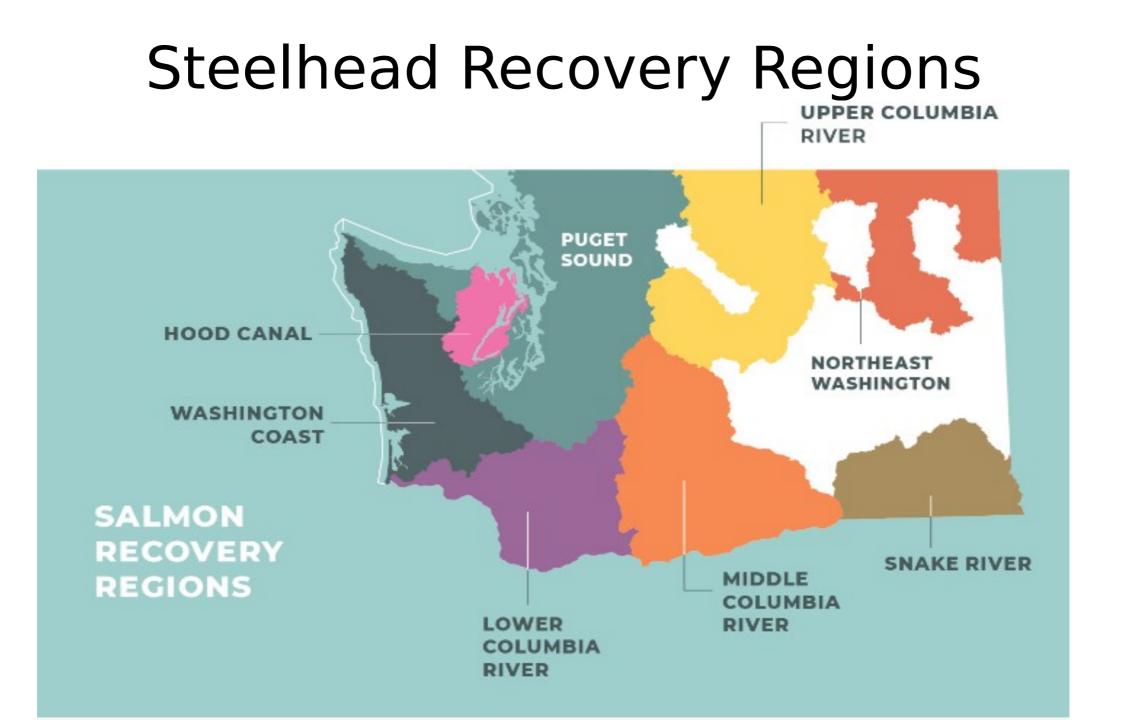

## **Snake River Region**

#### **Upper Columbia Region**

# Middle Columbia Region

## Lower Columbia Region

#### **Puget Sound Region**

| West Used Casel 7th dates - wister Challend                      |                            | Data Updated 2020-11-10 |                     | Data Updated 2020-11-10 |
|------------------------------------------------------------------|----------------------------|-------------------------|---------------------|-------------------------|
| West Hood Canal Tributaries – winter Steelhead –                 |                            |                         |                     |                         |
| Strait of Juan de Fuca Tributaries – winter Steelhead –          |                            |                         |                     |                         |
| Stillaguarnish River – winter Steelhead –                        |                            |                         |                     |                         |
| South Puget Sound Tributaries - winter Steelhead -               |                            |                         |                     |                         |
| South Fork Nooksack River – summer Steelhead –                   |                            |                         |                     |                         |
| Skokomish River - winter Steelhead -                             |                            |                         |                     |                         |
| Sequim/Discovery Bays Tributaries - winter Steelhead -           |                            |                         |                     |                         |
| Puyallup River/Carbon River - winter Steelhead -                 |                            | i                       |                     |                         |
| North Lake Washington and Lake Sammamish - winter Steelhead -    |                            |                         |                     |                         |
| North Fork Skykomish River - summer Steelhead -                  |                            |                         |                     |                         |
| Elwha River - winter Steelhead -                                 |                            |                         |                     |                         |
| East Kitsap Peninsula Tributaries – winter Steelhead –           |                            |                         |                     |                         |
| East Hood Canal Tributaries - winter Steelhead -                 |                            | i                       |                     |                         |
| Drayton Harbor Tributaries - winter Steelhead -                  |                            |                         |                     |                         |
| Deer Creek - summer Steelhead -                                  |                            |                         |                     |                         |
| Cedar River - winter Steelhead -                                 |                            |                         |                     |                         |
| Canyon Creek - summer Steelhead -                                |                            |                         |                     |                         |
| Baker River - summer and winter Steelhead -                      |                            |                         |                     |                         |
| Samish River and Beilingham Bay Tributaries - winter Steelhead - |                            |                         |                     |                         |
| White River - winter Steelhead -                                 |                            |                         |                     |                         |
| Skagit River - summer and winter Steelhead -                     |                            |                         |                     |                         |
| Green River - winter Steelhead -                                 |                            |                         |                     |                         |
| Nooksack River - winter Steelhead -                              |                            |                         |                     |                         |
| Nisqually River - winter Steelhead -                             |                            | -                       |                     |                         |
| Tolt River - summer Steelhead -                                  |                            |                         |                     |                         |
| Dungeness River – summer and winter Steelhead –                  |                            |                         |                     |                         |
| South Hood Canal Tributaries - winter Steelhead -                |                            |                         |                     |                         |
| Plichuck River - winter Steelhead -                              |                            |                         |                     |                         |
| Snohomish/Skykomish Rivers - winter Steelhead -                  |                            |                         |                     |                         |
| Snoquaimie River - winter Steelhead -                            |                            |                         |                     |                         |
|                                                                  | -2                         | -1 0                    | 0 25 50             | 75 100                  |
|                                                                  | Trend Since ESA Listing (% | change per year)        | 5 Year Geomean % of | Recovery Goal           |