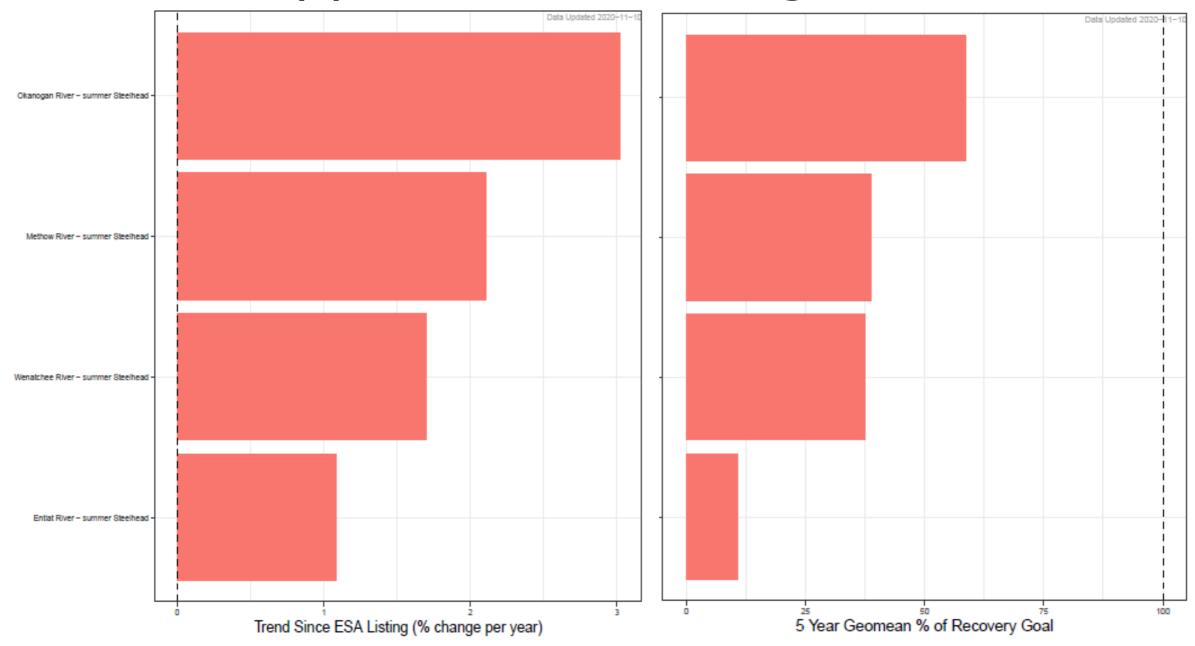

#### **Upper Columbia Region**

#### Washington Steelhead Stock Status Summary

- Puget Sound In Crisis (future status < 25% of recovery goal)</li>
- Middle & Upper Columbia Not Keeping Pace (future status < 25% of recovery goal & current status > 50% of recovery goal)
- Snake River Making Progress (future status < 50% of recovery goal & current status < 100% of recovery goal)</li>
- Lower Columbia Approaching Goal (future status > 100% of recovery goal)
- Washington Coast Not ESA Listed (Protection under the ESA is not required)