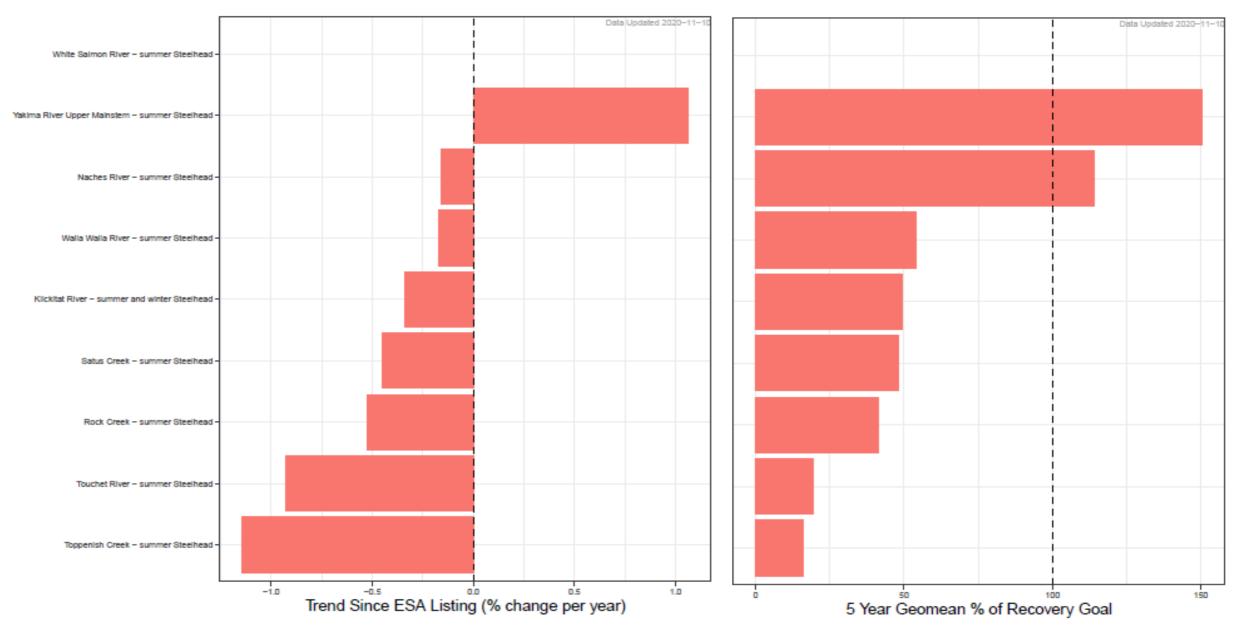

# Middle Columbia Region

#### Washington Steelhead Stock Status Summary

- Puget Sound In Crisis (future status < 25% of recovery goal)</li>
- Middle & Upper Columbia Not Keeping Pace (future status < 25% of recovery goal & current status > 50% of recovery goal)
- Snake River Making Progress (future status < 50% of recovery goal & current status < 100% of recovery goal)</li>
- Lower Columbia Approaching Goal (future status > 100% of recovery goal)
- Washington Coast Not ESA Listed (Protection under the ESA is not required)