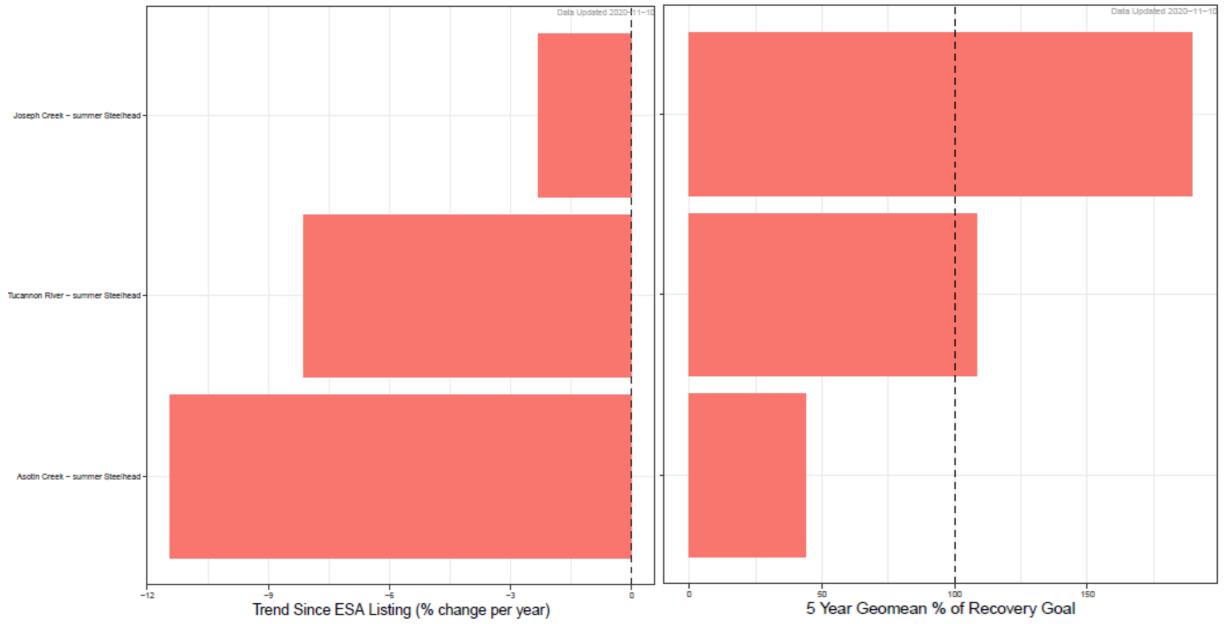

## **Snake River Region**

#### Washington Steelhead Stock Status Summary

- Puget Sound In Crisis (future status < 25% of recovery goal)</li>
- Middle & Upper Columbia Not Keeping Pace (future status < 25% of recovery goal & current status > 50% of recovery goal)
- Snake River Making Progress (future status < 50% of recovery goal & current status < 100% of recovery goal)</li>
- Lower Columbia Approaching Goal (future status > 100% of recovery goal)
- Washington Coast Not ESA Listed (Protection under the ESA is not required)