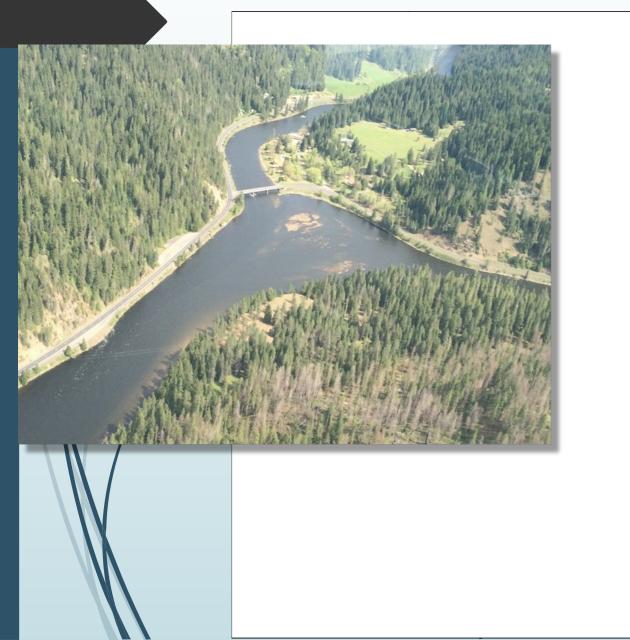

and Productivity of Wild Steelhead in Idaho

Marika E. Dobos Anadromous Staff Biologist Brett J. Bowersox, Tim Copeland, Eric J. Stark

## Introduction

- Snake River basin steelhead listed in 1997
- Watershed refuge for wild steelhead in Idaho
- Popular mainstem fisheries



#### Steelhead Life History Diversity



# Objectives

- 1. Describe trends of juvenile and adult abundances
- 2. Describe diversity in migration timing and age composition of juvenile and adult steelhead
- 3. Examine age-specific and brood year survival of smolts to Lower Granite Dam
- 4. Estimate abundance of smolts at Lower Granite Dam
- 5. Examine recruitment of juveniles and smolts by spawner abundance

## Study Area



# Study Area



# Methods



#### **Migration Pathways**



# Juvenile Rearing and Migration







#### Adult Abundances



## Adult Age Composition



#### **Juvenile Abundances**



### Juvenile Age Composition



#### Ages and Migration Pathways



### Survival by Age and Migration Pathway



#### **Brood Year Survival**



#### **Juvenile and Smolt Abundances**



### Juvenile and Smolt Recruitment



#### Juvenile and Smolt Recruitment



## Stream and Fish Dynamics



Summer habitat

- Temperature
- Predators

Overwintering conditions???

## Discussion

- Fish Creek dataset is a gold standard for wild steelhead populations
  - Data lacking for other wild steelhead populations
  - Much of this data is being collected at other Idaho sites
- Unknowns regarding where juveniles overwinter
  - Can survival improve?
- Manage fish and habitat to preserve natural life history diversi