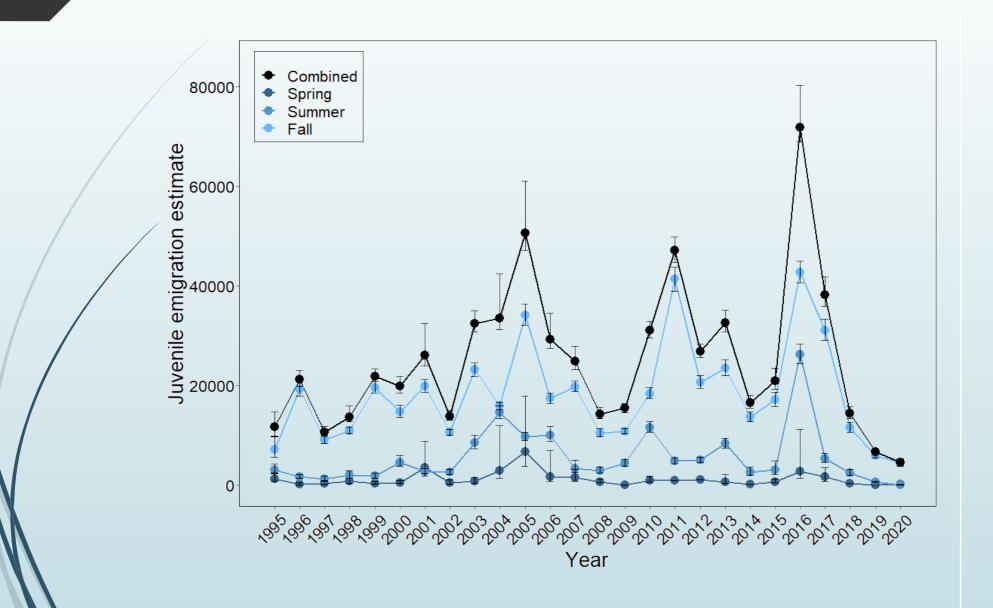

rett J. Bowersox, Tim Copeland, Eric J. Stark

## Introduction

- Snake River basin steelhead listed in 1997
- Watershed refuge for wild steelhead in Idaho
- Popular mainstem fisheries



#### Steelhead Life History Diversity



# Objectives

- 1. Describe trends of juvenile and adult abundances
- 2. Describe diversity in migration timing and age composition of juvenile and adult steelhead
- 3. Examine age-specific and brood year survival of smolts to Lower Granite Dam
- 4. Estimate abundance of smolts at Lower Granite Dam
- 5. Examine recruitment of juveniles and smolts by spawner abundance

## Study Area



# Study Area



# Methods



#### **Migration Pathways**



# Juvenile Rearing and Migration







#### Adult Abundances



## Adult Age Composition



#### **Juvenile Abundances**



### Juvenile Age Composition



#### Ages and Migration Pathways



### Survival by Age and Migration Pathway



#### **Brood Year Survival**



#### **Juvenile and Smolt Abundances**



### Juvenile and Smolt Recruitment



#### Juvenile and Smolt Recruitment



## Stream and Fish Dynamics



Summer habitat

- Temperature
- Predators

Overwintering conditions???

## Discussion

- Fish Creek dataset is a gold standard for wild steelhead populations
  - Data lacking for other wild steelhead populations
  - Much of this data is being collected at other Idaho sites
- Unknowns regarding where juveniles overwinter
  - Can survival improve?
- Manage fish and habitat to preserve natural life history diversity

## Acknowledgements

Rebecca Buchanan (Columbia Basin Research) Jim Lady (Columbia Ba