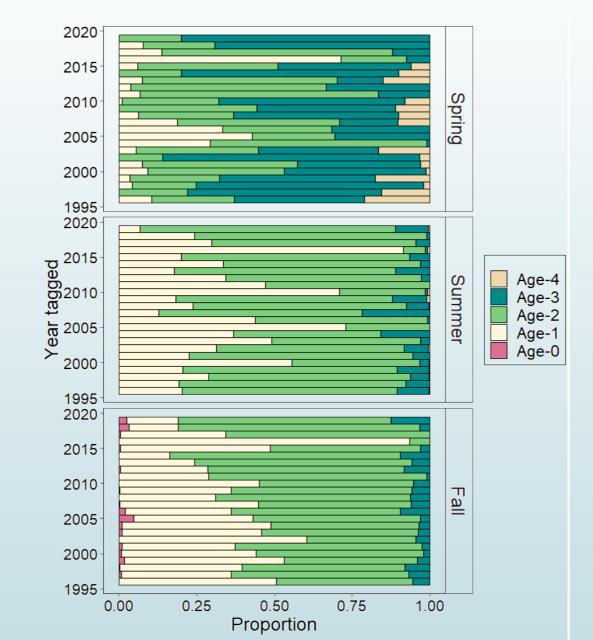

Eric J. Stark

## Introduction

- Snake River basin steelhead listed in 1997
- Watershed refuge for wild steelhead in Idaho
- Popular mainstem fisheries



#### Steelhead Life History Diversity



# Objectives

- 1. Describe trends of juvenile and adult abundances
- 2. Describe diversity in migration timing and age composition of juvenile and adult steelhead
- 3. Examine age-specific and brood year survival of smolts to Lower Granite Dam
- 4. Estimate abundance of smolts at Lower Granite Dam
- 5. Examine recruitment of juveniles and smolts by spawner abundance

## Study Area



# Study Area



# Methods



#### **Migration Pathways**



# Juvenile Rearing and Migration







#### Adult Abundances



## Adult Age Composition



#### **Juvenile Abundances**



### Juvenile Age Composition



#### Ages and Migration Pathways



### Survival by Age and Migration Pathway



#### **Brood Year Survival**



#### **Juvenile and Smolt Abundances**



### Juvenile and Smolt Recruitment



#### Juvenile and Smolt Recruitment



## Stream and Fish Dynamics



Summer habitat

- Temperature
- Predators

Overwintering conditions???

## Discussion

- Fish Creek dataset is a gold standard for wild steelhead populations
  - Data lacking for other wild steelhead populations
  - Much of this data is being collected at other Idaho sites
- Unknowns regarding where juveniles overwinter
  - Can survival improve?
- Manage fish and habitat to preserve natural life history diversity

## Acknowledgements

Rebecca Buchanan (Columbia Basin Research) Jim Lady (Columbia Basin Research) Alan Byrne, IDFG R