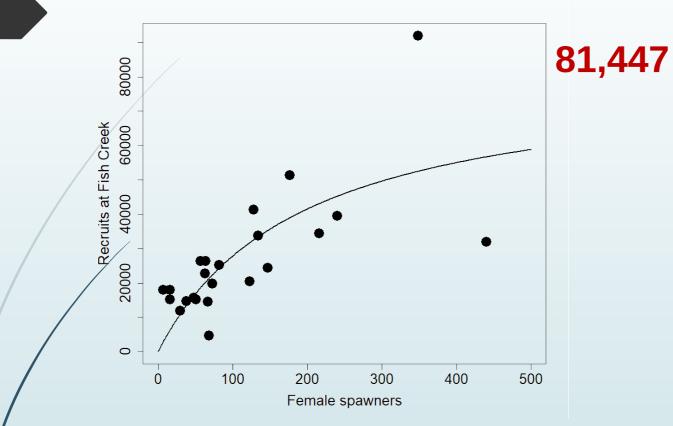

# Objectives

- 1. Describe trends of juvenile and adult abundances
- 2. Describe diversity in migration timing and age composition of juvenile and adult steelhead
- 3. Examine age-specific and brood year survival of smolts to Lower Granite Dam
- 4. Estimate abundance of smolts at Lower Granite Dam
- 5. Examine recruitment of juveniles and smolts by spawner abundance

## Study Area



# Study Area



# Methods



#### **Migration Pathways**



# Juvenile Rearing and Migration







#### Adult Abundances



## Adult Age Composition



#### **Juvenile Abundances**



### Juvenile Age Composition



#### Ages and Migration Pathways



### Survival by Age and Migration Pathway



#### **Brood Year Survival**



#### **Juvenile and Smolt Abundances**



### Juvenile and Smolt Recruitment



#### Juvenile and Smolt Recruitment



## Stream and Fish Dynamics



Summer habitat

- Temperature
- Predators

Overwintering conditions???

## Discussion

- Fish Creek dataset is a gold standard for wild steelhead populations
  - Data lacking for other wild steelhead populations
  - Much of this data is being collected at other Idaho sites
- Unknowns regarding where juveniles overwinter
  - Can survival improve?
- Manage fish and habitat to preserve natural life history diversity

## Acknowledgements

Rebecca Buchanan (Columbia Basin Research) Jim Lady (Columbia Basin Research) Alan Byrne, IDFG Ron Roberts, IDFG/PSMFC Nampa Aging Laboratory (IDFG/PSMFC) Bonneville Power Administration Various screw trap and weir operators