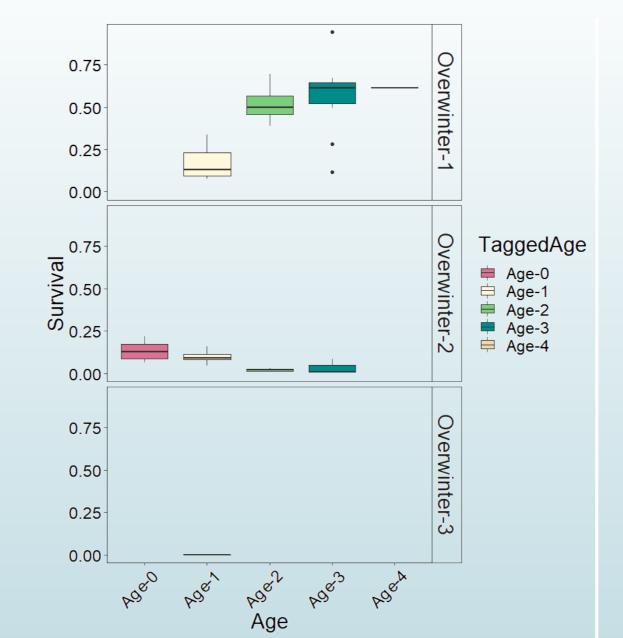

tershed refuge for wild steelhead in Idaho
- Popular mainstem fisheries



#### Steelhead Life History Diversity



# Objectives

- 1. Describe trends of juvenile and adult abundances
- 2. Describe diversity in migration timing and age composition of juvenile and adult steelhead
- 3. Examine age-specific and brood year survival of smolts to Lower Granite Dam
- 4. Estimate abundance of smolts at Lower Granite Dam
- 5. Examine recruitment of juveniles and smolts by spawner abundance

## Study Area



# Study Area



# Methods



#### **Migration Pathways**



# Juvenile Rearing and Migration







#### Adult Abundances



## Adult Age Composition



#### **Juvenile Abundances**



### Juvenile Age Composition



#### Ages and Migration Pathways



### Survival by Age and Migration Pathway



#### **Brood Year Survival**



#### **Juvenile and Smolt Abundances**



### Juvenile and Smolt Recruitment



#### Juvenile and Smolt Recruitment



## Stream and Fish Dynamics



Summer habitat

- Temperature
- Predators

Overwintering conditions???

## Discussion

- Fish Creek dataset is a gold standard for wild steelhead populations
  - Data lacking for other wild steelhead populations
  - Much of this data is being collected at other Idaho sites
- Unknowns regarding where juveniles overwinter
  - Can survival improve?
- Manage fish and habitat to preserve natural life history diversity

## Acknowledgements

Rebecca Buchanan (Columbia Basin Research) Jim Lady (Columbia Basin Research) Alan Byrne, IDFG Ron Roberts, IDFG/PSMFC Nampa Aging Laboratory (IDFG/PSMFC) Bonneville Power Admin