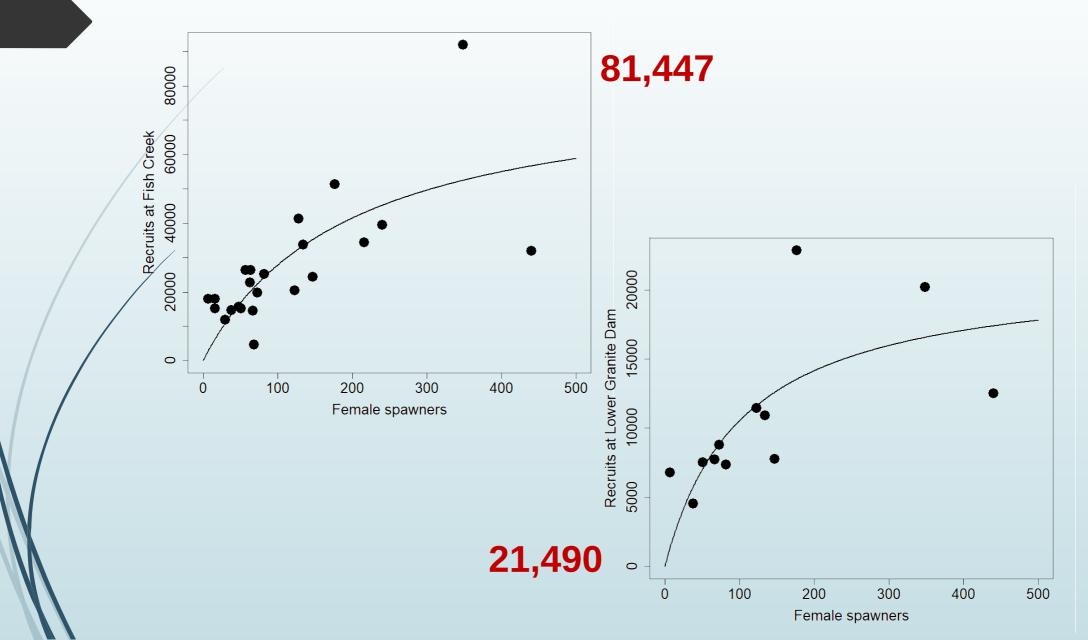

of juvenile and adult abundances
- 2. Describe diversity in migration timing and age composition of juvenile and adult steelhead
- 3. Examine age-specific and brood year survival of smolts to Lower Granite Dam
- 4. Estimate abundance of smolts at Lower Granite Dam
- 5. Examine recruitment of juveniles and smolts by spawner abundance

## Study Area



# Study Area



# Methods



#### **Migration Pathways**



# Juvenile Rearing and Migration







#### Adult Abundances



## Adult Age Composition



#### **Juvenile Abundances**



### Juvenile Age Composition



#### Ages and Migration Pathways



### Survival by Age and Migration Pathway



#### **Brood Year Survival**



#### **Juvenile and Smolt Abundances**



### Juvenile and Smolt Recruitment



#### Juvenile and Smolt Recruitment



## Stream and Fish Dynamics



Summer habitat

- Temperature
- Predators

Overwintering conditions???

## Discussion

- Fish Creek dataset is a gold standard for wild steelhead populations
  - Data lacking for other wild steelhead populations
  - Much of this data is being collected at other Idaho sites
- Unknowns regarding where juveniles overwinter
  - Can survival improve?
- Manage fish and habitat to preserve natural life history diversity

## Acknowledgements

Rebecca Buchanan (Columbia Basin Research) Jim Lady (Columbia Basin Research) Alan Byrne, IDFG Ron Roberts, IDFG/PSMFC Nampa Aging Laboratory (IDFG/PSMFC) Bonneville Power Administration Various screw trap and weir operators