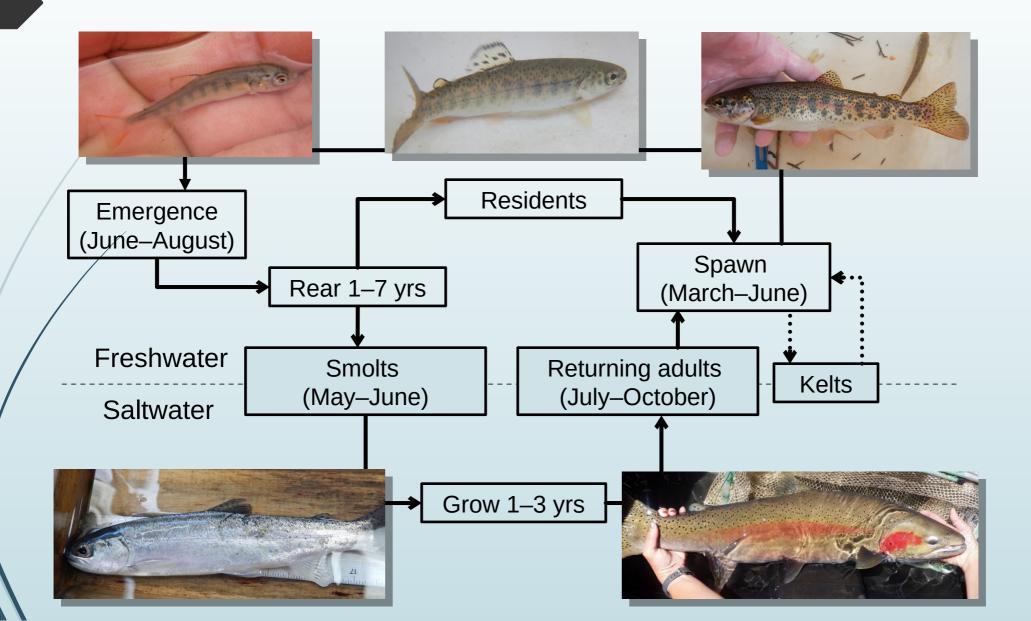

#### Steelhead Life History Diversity

#### **Migration Pathways**

# Juvenile Rearing and Migration