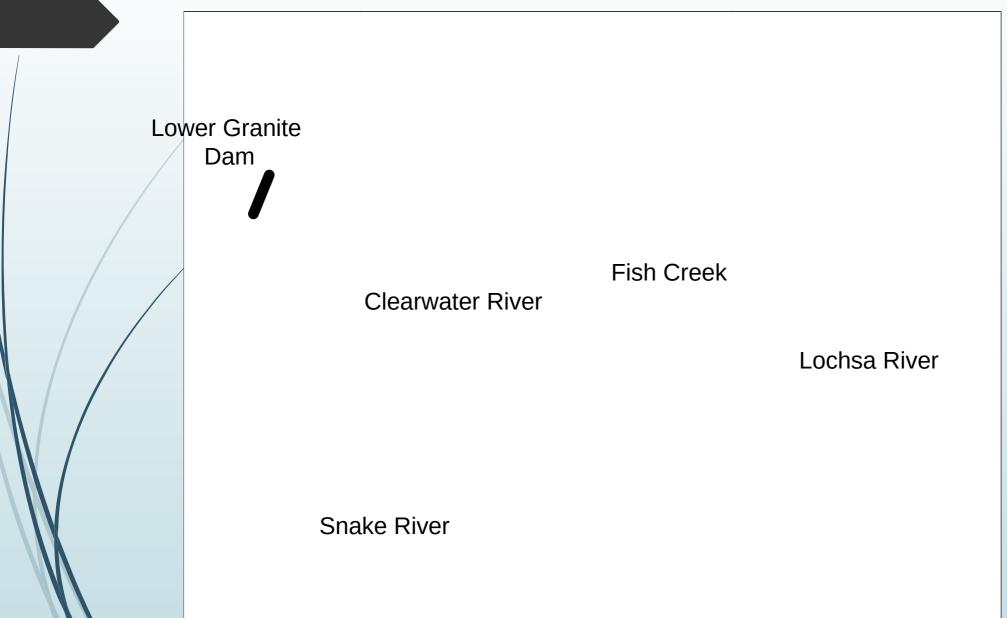

# Trends, Survival, and Productivity of Wild Steelhead in Idaho

Marika E. Dobos Anadromous Staff Biologist Brett J. Bowersox, Tim Copeland, Eric J. Stark

## Introduction

- Snake River basin steelhead listed in 1997
- Watershed refuge for wild steelhead in Idaho
- Popular mainstem fisheries



#### Steelhead Life History Diversity



# Objectives

- 1. Describe trends of juvenile and adult abundances
- 2. Describe diversity in migration timing and age composition of juvenile and adult steelhead
- 3. Examine age-specific and brood year survival of smolts to Lower Granite Dam
- 4. Estimate abundance of smolts at Lower Granite Dam
- 5. Examine recruitment of juveniles and smolts by spawner abundance

## Study Area



# Study Area



# Methods



#### **Migration Pathways**



# Juvenile Rearing and Migration







#### Adult Abundances



## Adult Age Composition



#### **Juvenile Abundances**



### Juvenile Age Composition



#### Ages and Migration Pathways



### Survival by Age and Migration Pathway



#### **Brood Year Survival**



#### **Juvenile and Smolt Abundances**



### Juvenile and Smolt Recruitment



#### Juvenile and Smolt Recruitment



## Stream and Fish Dynamics



Summer habitat

- Temperature
- Predators

Overwintering conditions???

## Discussion

- Fish Creek dataset is a gold standard for wild steelhead populations
  - Data lacking for other wild steelhead populations
  - Much of this data is being collected at other Idaho sites
- Unknowns regarding where juveniles overwin