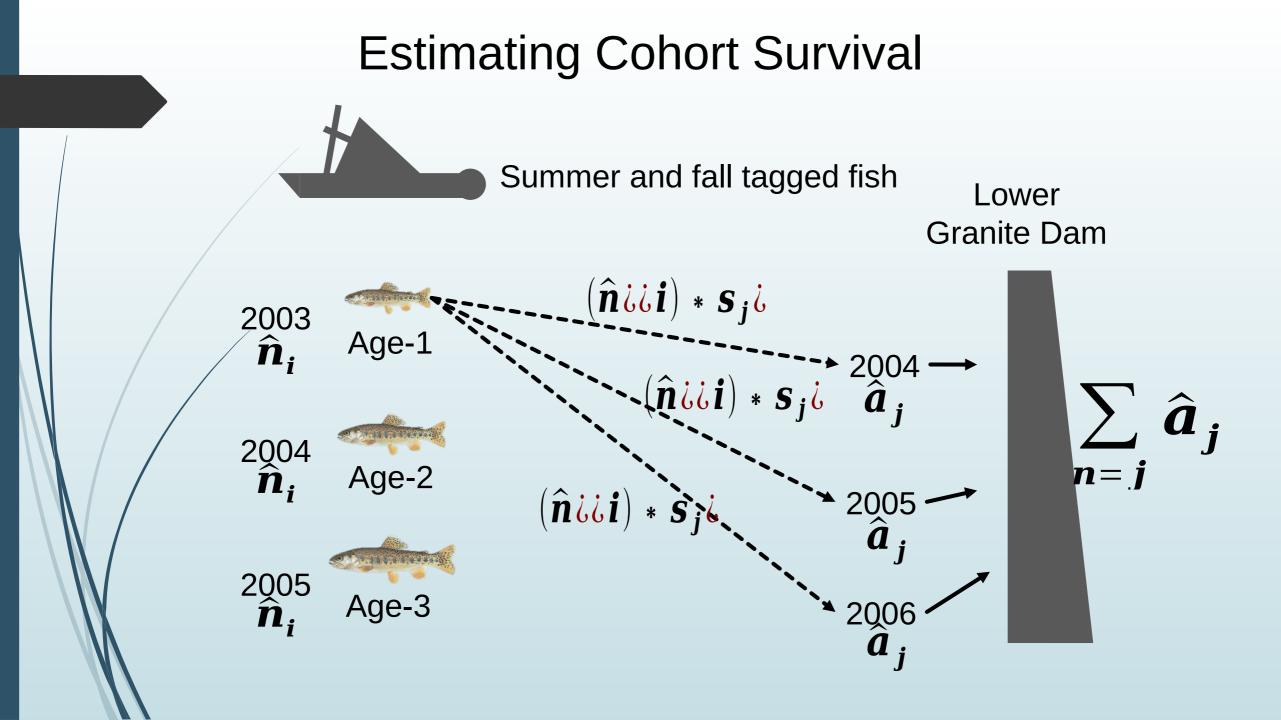

Productivity of Wild Steelhead in Idaho

Marika E. Dobos Anadromous Staff Biologist Brett J. Bowersox, Tim Copeland, Eric J. Stark

## Introduction

- Snake River basin steelhead listed in 1997
- Watershed refuge for wild steelhead in Idaho
- Popular mainstem fisheries



#### Steelhead Life History Diversity



# Objectives

- 1. Describe trends of juvenile and adult abundances
- 2. Describe diversity in migration timing and age composition of juvenile and adult steelhead
- 3. Examine age-specific and brood year survival of smolts to Lower Granite Dam
- 4. Estimate abundance of smolts at Lower Granite Dam
- 5. Examine recruitment of juveniles and smolts by spawner abundance

## Study Area



# Study Area



# Methods



#### **Migration Pathways**



# Juvenile Rearing and Migration







#### Adult Abundances



## Adult Age Composition



#### **Juvenile Abundances**



### Juvenile Age Composition



#### Ages and Migration Pathways



### Survival by Age and Migration Pathway



#### **Brood Year Survival**



#### **Juvenile and Smolt Abundances**



### Juvenile and Smolt Recruitment



#### Juvenile and Smolt Recruitment



## Stream and Fish Dynamics



Summer habitat

- Temperature
- Predators

Overwintering conditions???

## Discussion

- Fish Creek dataset is a gold standard for wild steelhead populations
  - Data lacking for other wild steelhead populations
  - Much of this data is being collected at other Idaho sites
- Unknowns regarding where juveniles overwinter
  - Can survival improve?
- Manage fish and habitat to preserve natural life history diversity