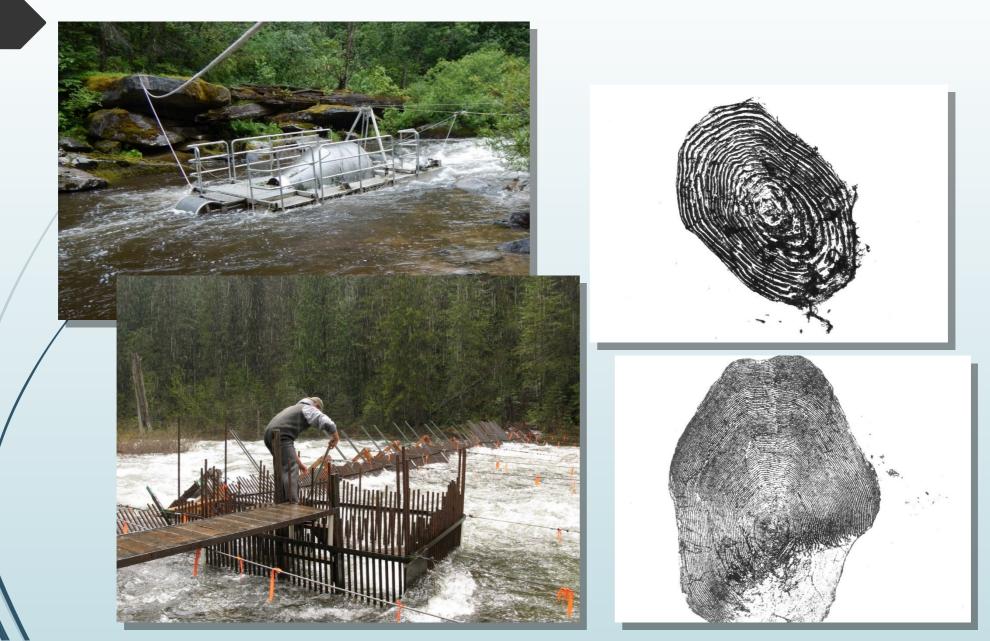

# Trends, Survival, and Productivity of Wild Steelhead in Idaho

Marika E. Dobos Anadromous Staff Biologist Brett J. Bowersox, Tim Copeland, Eric J. Stark

## Introduction

- Snake River basin steelhead listed in 1997
- Watershed refuge for wild steelhead in Idaho
- Popular mainstem fisheries



#### Steelhead Life History Diversity



# Objectives

- 1. Describe trends of juvenile and adult abundances
- 2. Describe diversity in migration timing and age composition of juvenile and adult steelhead
- 3. Examine age-specific and brood year survival of smolts to Lower Granite Dam
- 4. Estimate abundance of smolts at Lower Granite Dam
- 5. Examine recruitment of juveniles and smolts by spawner abundance

## Study Area



# Study Area



# Methods



#### **Migration Pathways**



# Juvenile Rearing and Migration







#### Adult Abundances



## Adult Age Composition



#### **Juvenile Abundances**



### Juvenile Age Composition



#### Ages and Migration Pathways



### Survival by Age and Migration Pathway



#### **Brood Year Survival**



#### **Juvenile and Smolt Abundances**



### Juvenile and Smolt Recruitment



#### Juvenile and Smolt Recruitment



## Stream and Fish Dynamics



Summer habitat

- Temperature
- Predators

Overwintering conditions???

## Discussion

- Fish Creek dataset is a gold standard for wild steelhead populations
  - Data lacking for other wild steelhead populations
  - Much of this data is being collected at other Idaho sites
- Unknowns regarding where juveniles overwinter
  - Can survival improve?