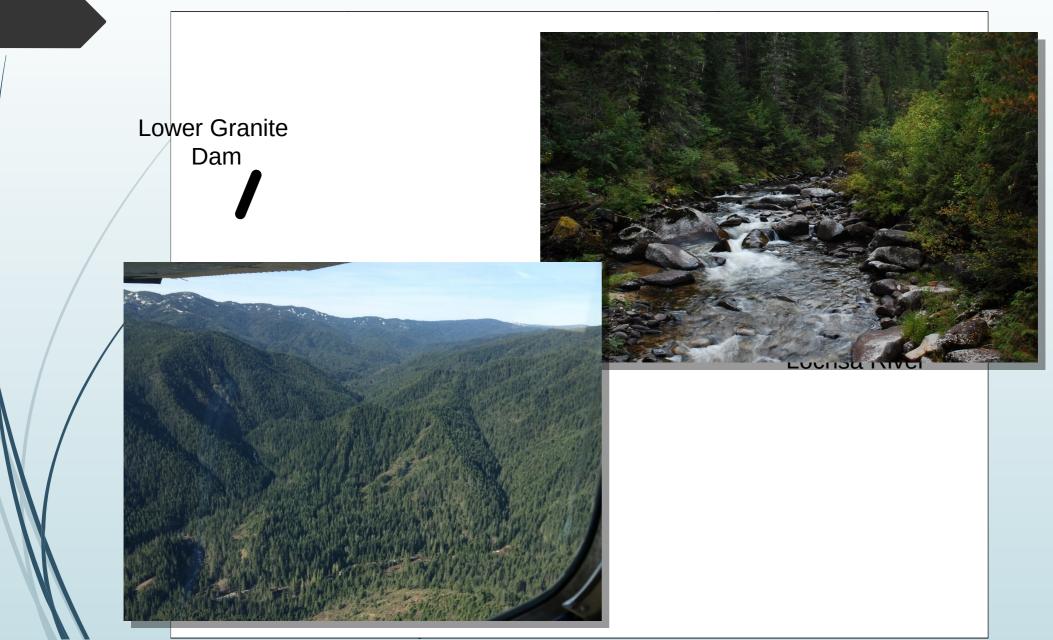

# Trends, Survival, and Productivity of Wild Steelhead in Idaho

Marika E. Dobos Anadromous Staff Biologist Brett J. Bowersox, Tim Copeland, Eric J. Stark

## Introduction

- Snake River basin steelhead listed in 1997
- Watershed refuge for wild steelhead in Idaho
- Popular mainstem fisheries



#### Steelhead Life History Diversity



# Objectives

- 1. Describe trends of juvenile and adult abundances
- 2. Describe diversity in migration timing and age composition of juvenile and adult steelhead
- 3. Examine age-specific and brood year survival of smolts to Lower Granite Dam
- 4. Estimate abundance of smolts at Lower Granite Dam
- 5. Examine recruitment of juveniles and smolts by spawner abundance

## Study Area



# Study Area



# Methods



#### **Migration Pathways**



# Juvenile Rearing and Migration







#### Adult Abundances



## Adult Age Composition



#### **Juvenile Abundances**



### Juvenile Age Composition



#### Ages and Migration Pathways



### Survival by Age and Migration Pathway



#### **Brood Year Survival**



#### **Juvenile and Smolt Abundances**



### Juvenile and Smolt Recruitment



#### Juvenile and Smolt Recruitment



## Stream and Fish Dynamics



Summer habitat

- Temperature
- Predators

Overwintering conditions???

## Discussion

- Fish Creek dataset is a gold standard for wild steelhead populations
  - Data lacking for other wild steelhead populations
  - Much of this data is being collected at other Idaho sites
- Unknowns regarding where juveniles overwinter
  - Can surv