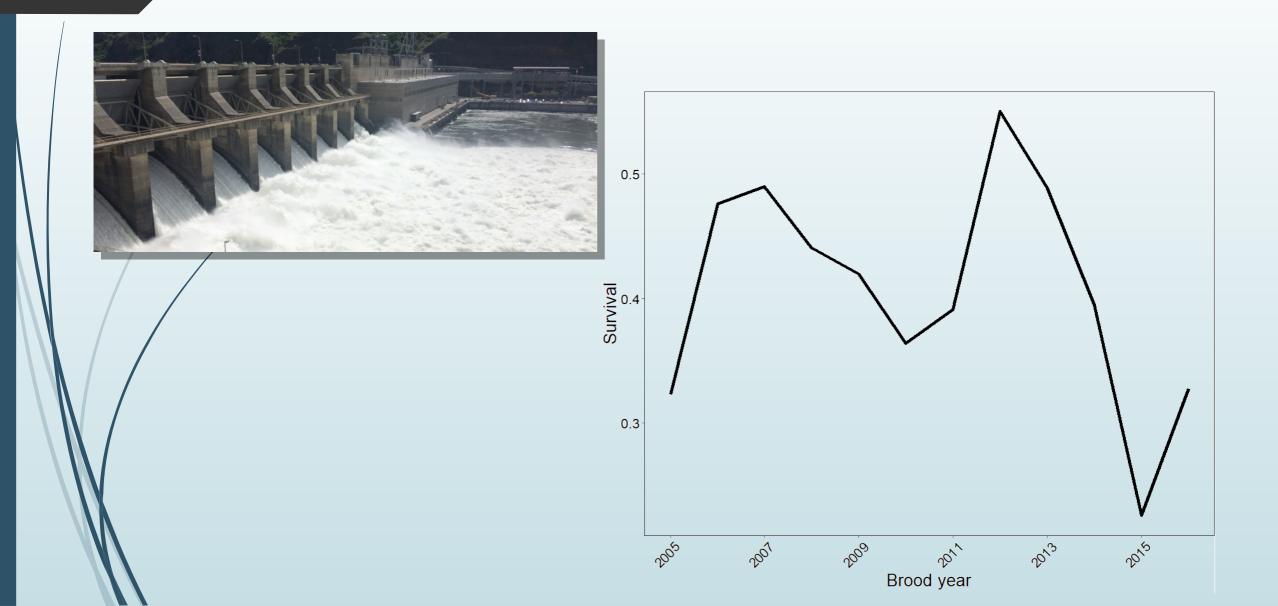

d in Idaho
- Popular mainstem fisheries



#### Steelhead Life History Diversity



# Objectives

- 1. Describe trends of juvenile and adult abundances
- 2. Describe diversity in migration timing and age composition of juvenile and adult steelhead
- 3. Examine age-specific and brood year survival of smolts to Lower Granite Dam
- 4. Estimate abundance of smolts at Lower Granite Dam
- 5. Examine recruitment of juveniles and smolts by spawner abundance

## Study Area



# Study Area



# Methods



#### **Migration Pathways**



# Juvenile Rearing and Migration







#### Adult Abundances



## Adult Age Composition



#### **Juvenile Abundances**



### Juvenile Age Composition



#### Ages and Migration Pathways



### Survival by Age and Migration Pathway



#### **Brood Year Survival**



#### **Juvenile and Smolt Abundances**



### Juvenile and Smolt Recruitment



#### Juvenile and Smolt Recruitment



## Stream and Fish Dynamics



Summer habitat

- Temperature
- Predators

Overwintering conditions???

## Discussion

- Fish Creek dataset is a gold standard for wild steelhead populations
  - Data lacking for other wild steelhead populations
  - Much of this data is being collected at other Idaho sites
- Unknowns regarding where juveniles overwinter
  - Can survival improve?
- Manage fish and habitat to preserve natural life history diversity

## Acknowledgements

Rebecca Buchanan (Columbia Basin Research) Jim Lady (Columbia Basin Research) Alan Byrne, IDFG Ron Roberts, IDFG/PSMFC Nampa Aging Laboratory (IDFG/PSMFC) Bonneville Power Administration Various screw trap and