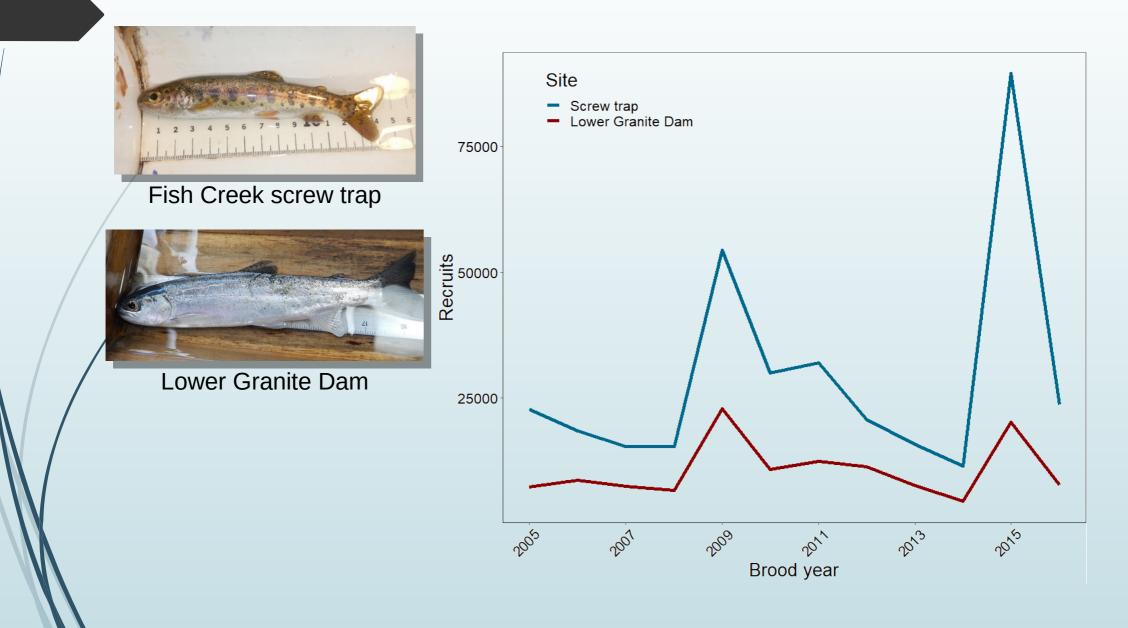

#### Steelhead Life History Diversity



# Objectives

- 1. Describe trends of juvenile and adult abundances
- 2. Describe diversity in migration timing and age composition of juvenile and adult steelhead
- 3. Examine age-specific and brood year survival of smolts to Lower Granite Dam
- 4. Estimate abundance of smolts at Lower Granite Dam
- 5. Examine recruitment of juveniles and smolts by spawner abundance

## Study Area



# Study Area



# Methods



#### **Migration Pathways**



# Juvenile Rearing and Migration







#### Adult Abundances



## Adult Age Composition



#### **Juvenile Abundances**



### Juvenile Age Composition



#### Ages and Migration Pathways



### Survival by Age and Migration Pathway



#### **Brood Year Survival**



#### **Juvenile and Smolt Abundances**



### Juvenile and Smolt Recruitment



#### Juvenile and Smolt Recruitment



## Stream and Fish Dynamics



Summer habitat

- Temperature
- Predators

Overwintering conditions???

## Discussion

- Fish Creek dataset is a gold standard for wild steelhead populations
  - Data lacking for other wild steelhead populations
  - Much of this data is being collected at other Idaho sites
- Unknowns regarding where juveniles overwinter
  - Can survival improve?
- Manage fish and habitat to preserve natural life history diversity

## Acknowledgements

Rebecca Buchanan (Columbia Basin Research) Jim Lady (Columbia Basin Research) Alan Byrne, IDFG Ron Roberts, IDFG/PSMFC Nampa Aging Laboratory (IDFG/PSMFC) Bonneville Power Administration Various screw trap and weir operators