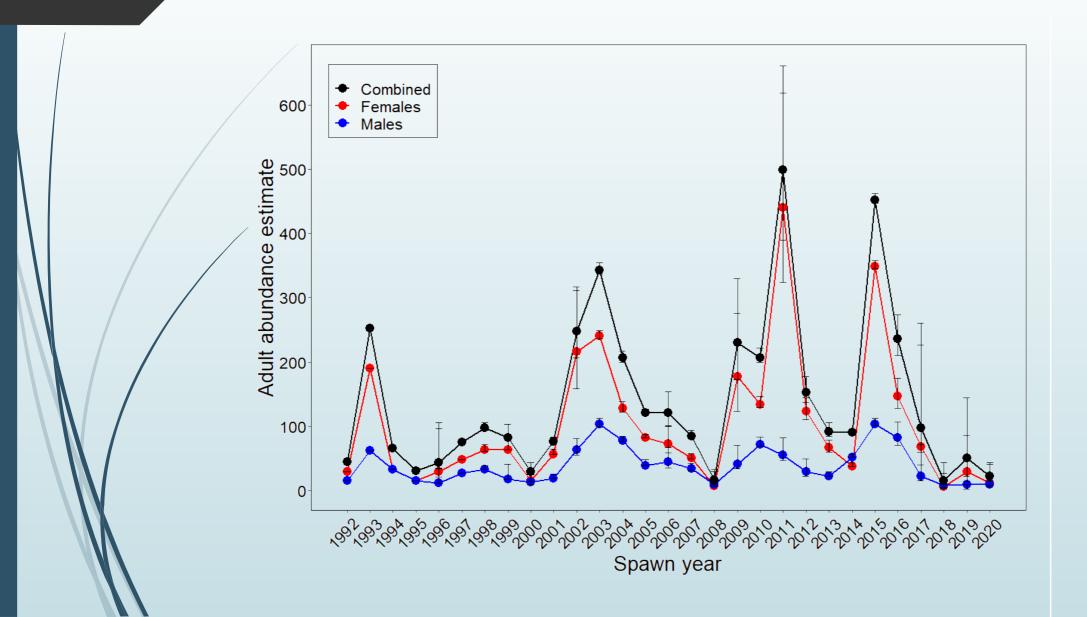

lhead in Idaho

Marika E. Dobos Anadromous Staff Biologist Brett J. Bowersox, Tim Copeland, Eric J. Stark

## Introduction

- Snake River basin steelhead listed in 1997
- Watershed refuge for wild steelhead in Idaho
- Popular mainstem fisheries



#### Steelhead Life History Diversity



# Objectives

- 1. Describe trends of juvenile and adult abundances
- 2. Describe diversity in migration timing and age composition of juvenile and adult steelhead
- 3. Examine age-specific and brood year survival of smolts to Lower Granite Dam
- 4. Estimate abundance of smolts at Lower Granite Dam
- 5. Examine recruitment of juveniles and smolts by spawner abundance

## Study Area



# Study Area



# Methods



#### **Migration Pathways**



# Juvenile Rearing and Migration







#### Adult Abundances



## Adult Age Composition



#### **Juvenile Abundances**



### Juvenile Age Composition



#### Ages and Migration Pathways



### Survival by Age and Migration Pathway



#### **Brood Year Survival**



#### **Juvenile and Smolt Abundances**



### Juvenile and Smolt Recruitment



#### Juvenile and Smolt Recruitment



## Stream and Fish Dynamics



Summer habitat

- Temperature
- Predators

Overwintering conditions???

## Discussion

- Fish Creek dataset is a gold standard for wild steelhead populations
  - Data lacking for other wild steelhead populations
  - Much of this data is being collected at other Idaho sites
- Unknowns regarding where juveniles overwinter
  - Can survival improve?
- Manage fish and habitat to preserve natural life history diversity

## Acknowledgements

Rebe