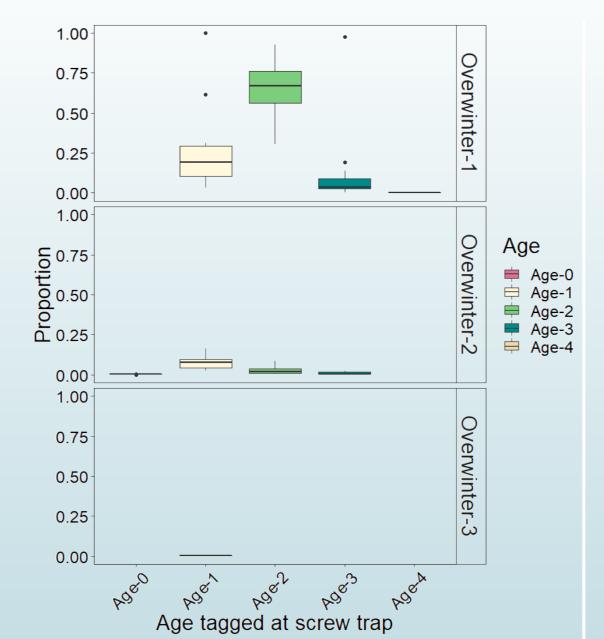

ake River basin steelhead listed in 1997
- Watershed refuge for wild steelhead in Idaho
- Popular mainstem fisheries



#### Steelhead Life History Diversity



# Objectives

- 1. Describe trends of juvenile and adult abundances
- 2. Describe diversity in migration timing and age composition of juvenile and adult steelhead
- 3. Examine age-specific and brood year survival of smolts to Lower Granite Dam
- 4. Estimate abundance of smolts at Lower Granite Dam
- 5. Examine recruitment of juveniles and smolts by spawner abundance

## Study Area



# Study Area



# Methods



#### **Migration Pathways**



# Juvenile Rearing and Migration







#### Adult Abundances



## Adult Age Composition



#### **Juvenile Abundances**



### Juvenile Age Composition



#### Ages and Migration Pathways



### Survival by Age and Migration Pathway



#### **Brood Year Survival**



#### **Juvenile and Smolt Abundances**



### Juvenile and Smolt Recruitment



#### Juvenile and Smolt Recruitment



## Stream and Fish Dynamics



Summer habitat

- Temperature
- Predators

Overwintering conditions???

## Discussion

- Fish Creek dataset is a gold standard for wild steelhead populations
  - Data lacking for other wild steelhead populations
  - Much of this data is being collected at other Idaho sites
- Unknowns regarding where juveniles overwinter
  - Can survival improve?
- Manage fish and habitat to preserve natural life history diversity

## Acknowledgements

Rebecca Buchanan (Columbia Basin Research) Jim Lady (Columbia Basin Research) Alan Byrne, IDFG Ron Roberts, IDFG/PSMFC Nampa Aging L