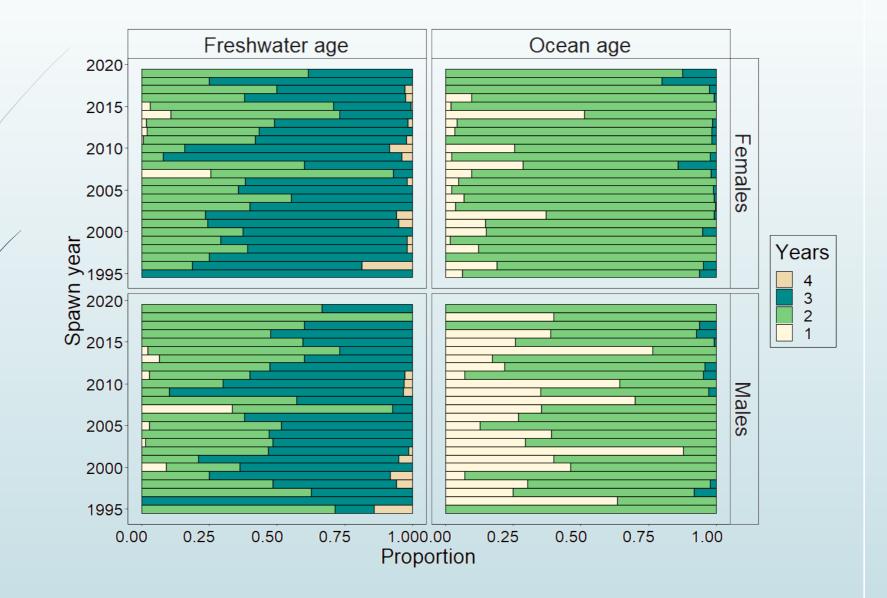

bos Anadromous Staff Biologist Brett J. Bowersox, Tim Copeland, Eric J. Stark

## Introduction

- Snake River basin steelhead listed in 1997
- Watershed refuge for wild steelhead in Idaho
- Popular mainstem fisheries



#### Steelhead Life History Diversity



# Objectives

- 1. Describe trends of juvenile and adult abundances
- 2. Describe diversity in migration timing and age composition of juvenile and adult steelhead
- 3. Examine age-specific and brood year survival of smolts to Lower Granite Dam
- 4. Estimate abundance of smolts at Lower Granite Dam
- 5. Examine recruitment of juveniles and smolts by spawner abundance

## Study Area



# Study Area



# Methods



#### **Migration Pathways**



# Juvenile Rearing and Migration







#### Adult Abundances



## Adult Age Composition



#### **Juvenile Abundances**



### Juvenile Age Composition



#### Ages and Migration Pathways



### Survival by Age and Migration Pathway



#### **Brood Year Survival**



#### **Juvenile and Smolt Abundances**



### Juvenile and Smolt Recruitment



#### Juvenile and Smolt Recruitment



## Stream and Fish Dynamics



Summer habitat

- Temperature
- Predators

Overwintering conditions???

## Discussion

- Fish Creek dataset is a gold standard for wild steelhead populations
  - Data lacking for other wild steelhead populations
  - Much of this data is being collected at other Idaho sites
- Unknowns regarding where juveniles overwinter
  - Can survival improve?
- Manage fish and habitat to preserve natural life history diversity

## Acknowledgements

Rebecca Buchanan (Columbia Basin