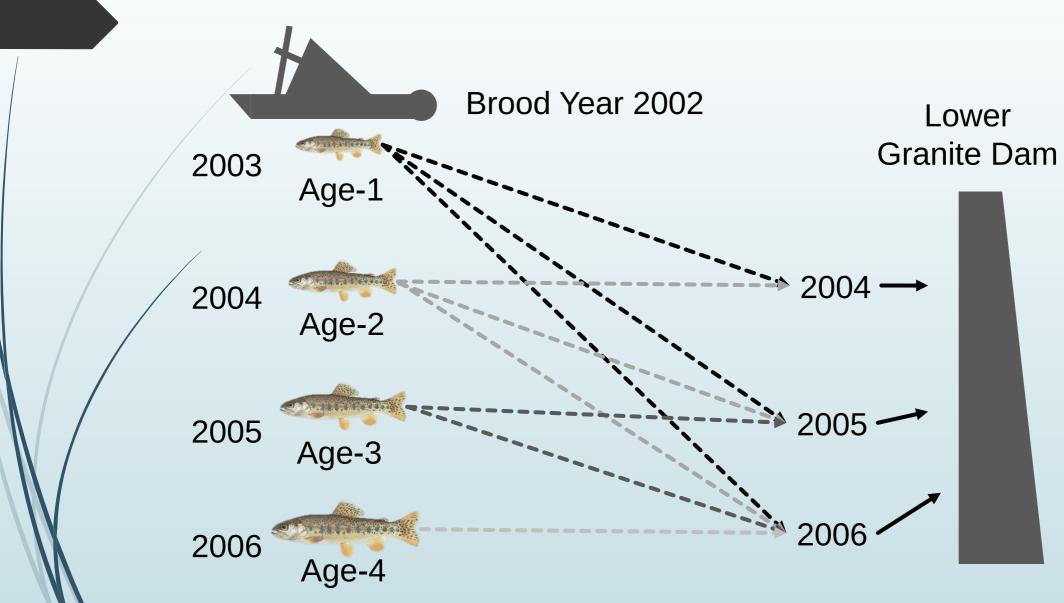

#### Ages and Migration Pathways

### Survival by Age and Migration Pathway

#### **Brood Year Survival**