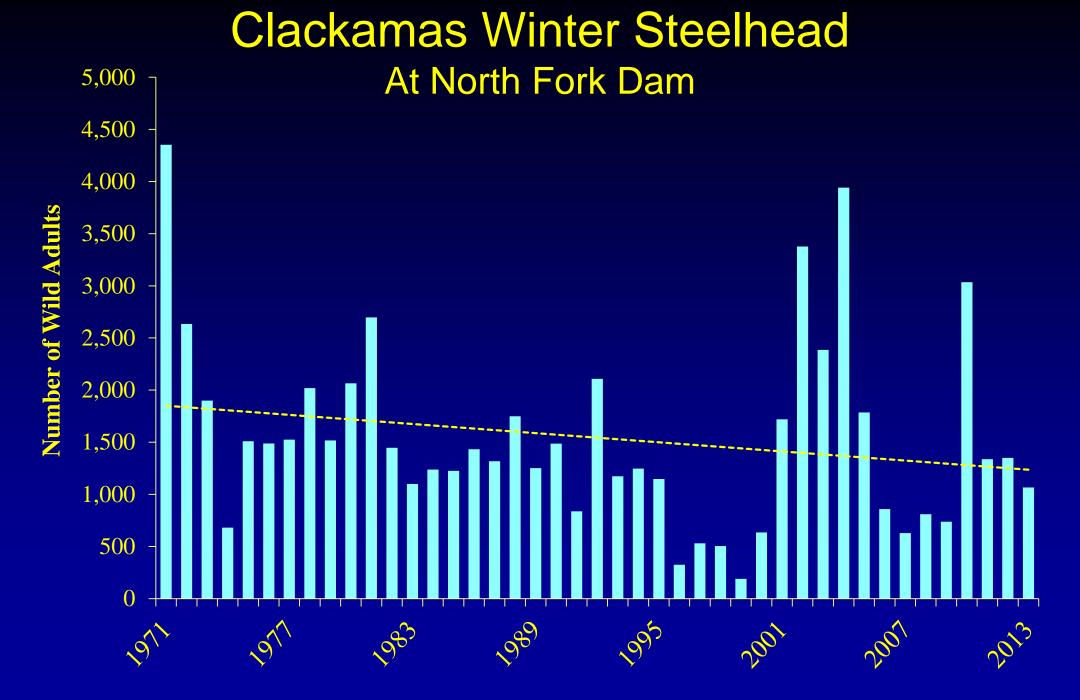

Pacific Coast Steelhead Management Meeting Oregon Department of Fish and Wildlife March 18, 2014

# Status of Steelhead in Oregon







#### **Snake Steelhead Current Status**





#### **Mid-C Steelhead Current Status**





and a second second

#### Deschutes River Summer Steelhead at Sherars Falls

## Deschutes River Summer Steelhead at <sup>12,000</sup> Cherry Falls



# Deschutes River Proportion of Hatchery at Sherars Falls



## Strays into the John Day



Ian Tattam, ODFW, J.D. River Life Cycle Monitoring.

#### Lower Columbia DPS

#### **Current Status**





## Southwest Washington DPS



## **Upper Willamette DPS**



#### **Upper Willamette River Winter Steelhead**



Number of Wild Adults



#### **Oregon Coast DPS-Wide Spawner Estimates**



**Estimated Wild Adult Spawners** 

#### North Umpgua Winter and Summer Steelhead



5



#### **Rogue River Winter and Summer Steelhead**







Rogue River Summer Steelhead at Gold Ray Dam





# **Monitoring Changes**

- Improvements to monitoring in the Hood River Basin.
- GRTS based monitoring has been implemented in the Umatilla, and is expected in some populations of the SWW DPS.
- Monitoring refinement continues across these areas, including the investigation of various biases within our methodologies.

## **Other Items of Interest**

- Coastal Multi-species Plan is being finalized, and will