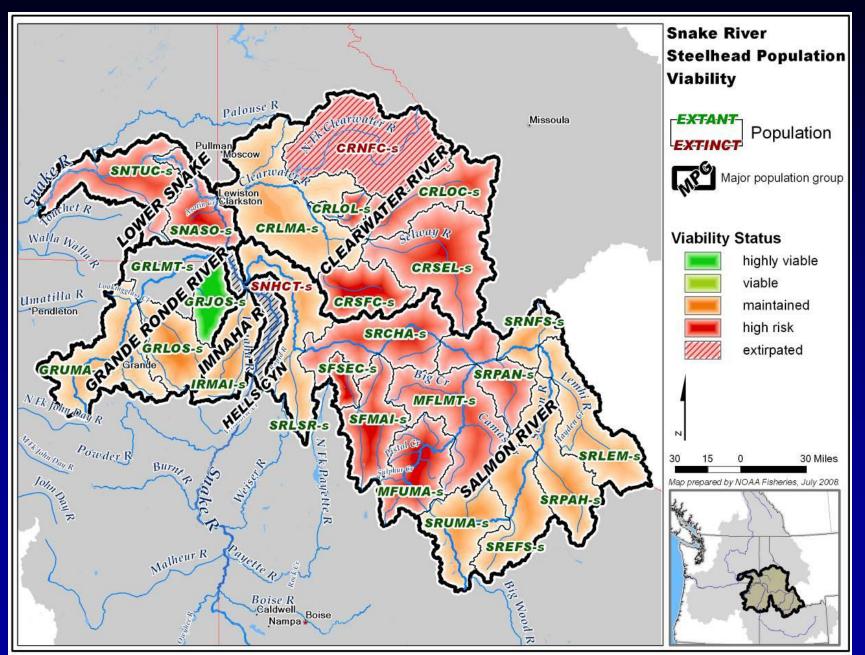

Pacific Coast Steelhead Management Meeting Oregon Department of Fish and Wildlife March 18, 2014

# Status of Steelhead in Oregon







#### **Snake Steelhead Current Status**





#### **Mid-C Steelhead Current Status**





and a second second

#### Deschutes River Summer Steelhead at Sherars Falls

## Deschutes River Summer Steelhead at <sup>12,000</sup> Cherry Falls



# Deschutes River Proportion of Hatchery at Sherars Falls



## Strays into the John Day



Ian Tattam, ODFW, J.D. River Life Cycle Monitoring.

#### Lower Columbia DPS

#### **Current Status**





## Southwest Washington DPS



## **Upper Willamette DPS**



#### **Upper Willamette River Winter Steelhead**



Number of Wild Adults



#### **Oregon Coast DPS-Wide Spawner Estimates**



**Estimated Wild Adult Spawners** 

#### North Umpgua Winter and Summer Steelhead



5



#### **Rogue River Winter and Summer Steelhead**







Rogue River Summer Steelhead at Gold Ray Dam





# **Monitoring