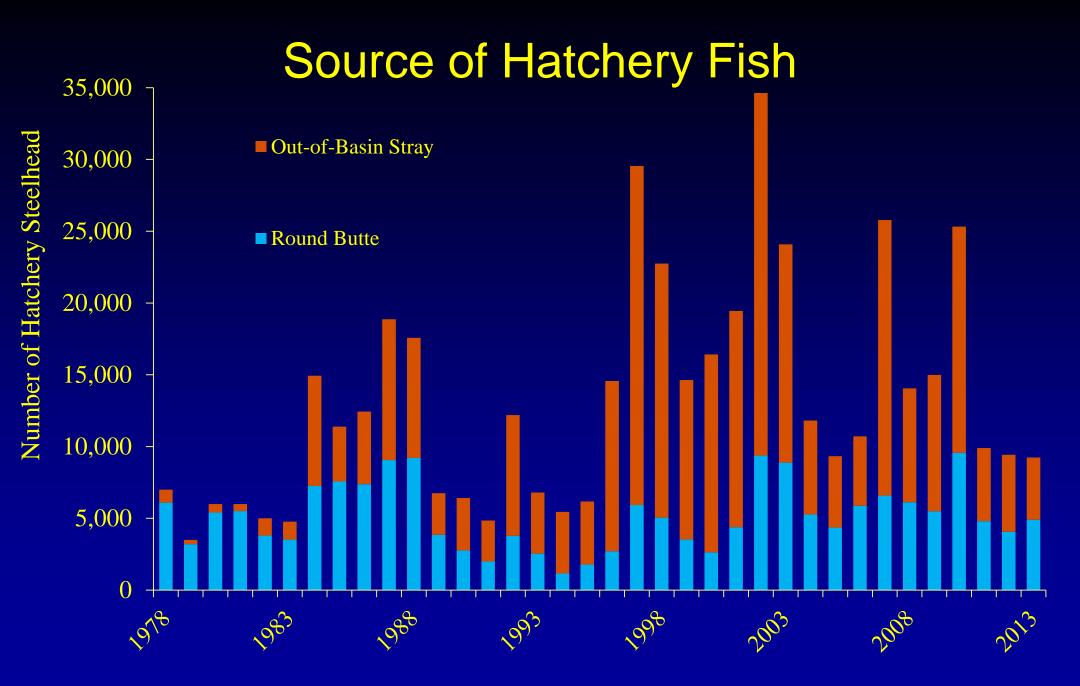

## Strays into the John Day

Ian Tattam, ODFW, J.D. River Life Cycle Monitoring.