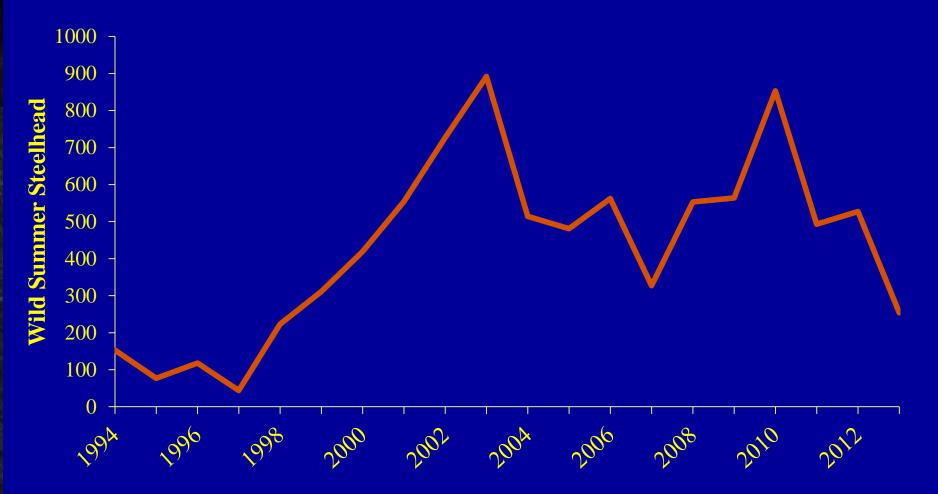

m





# **Monitoring Changes**

- Improvements to monitoring in the Hood River Basin.
- GRTS based monitoring has been implemented in the Umatilla, and is expected in some populations of the SWW DPS.
- Monitoring refinement continues across these areas, including the investigation of various biases within our methodologies.

## **Other Items of Interest**

- Coastal Multi-species Plan is being finalized, and will codify steelhead management along the coast
- Recovery plans are either in place or being developed in all of the listed DPS.

### Thanks To:

**Kasey Bliesner** 

Ian Tattam

**Ted Sedell** 

**Rod French** 

Laura Jackson

Derek Wilson

Dan VanDyke

**Todd Confer** 

Ryan Jacobsen

**Kevin Goodson** 





#### Siletz Summer Steelhead

Siletz Falls WIId Summer Steelhead Counts