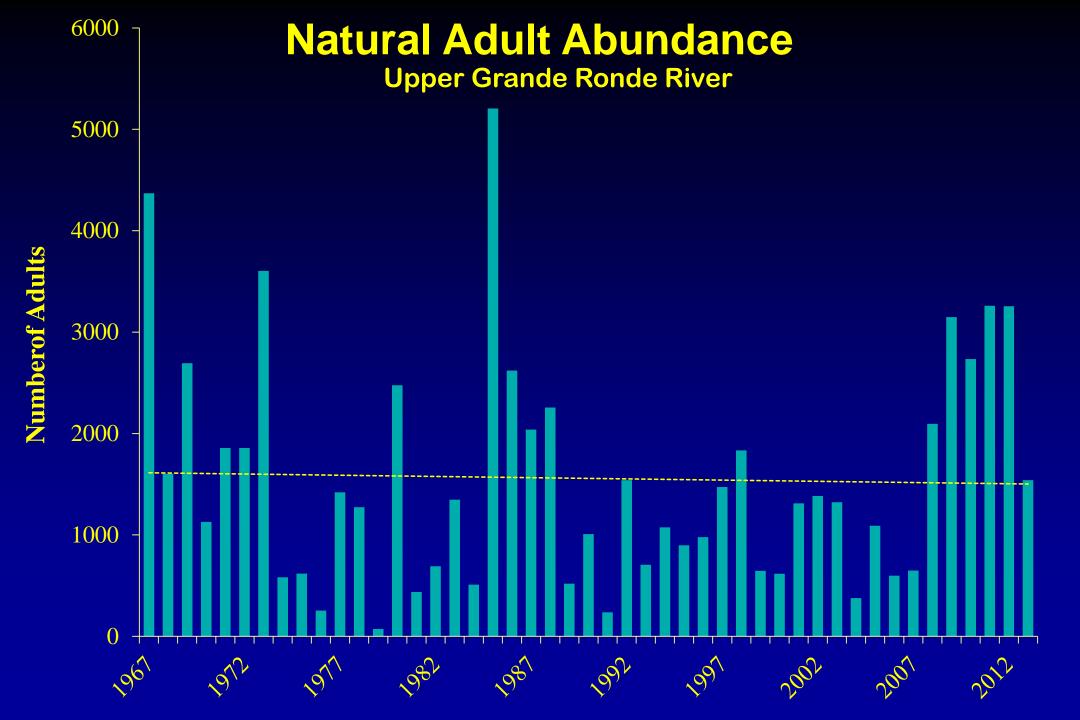

Pacific Coast Steelhead Management Meeting Oregon Department of Fish and Wildlife March 18, 2014

# Status of Steelhead in Oregon







#### **Snake Steelhead Current Status**





#### **Mid-C Steelhead Current Status**





and a second second

#### Deschutes River Summer Steelhead at Sherars Falls

## Deschutes River Summer Steelhead at <sup>12,000</sup> Cherry Falls



# Deschutes River Proportion of Hatchery at Sherars Falls



## Strays into the John Day



Ian Tattam, ODFW, J.D. River Life Cycle Monitoring.

#### Lower Columbia DPS

#### **Current Status**





## Southwest Washington DPS



## **Upper Willamette DPS**



#### **Upper Willamette River Winter Steelhead**



Number of Wild Adults



#### **Oregon Coast DPS-Wide Spawner Estimates**



**Estimated Wild Adult Spawners** 

#### North Umpgua Winter and Summer Steelhead



5



#### **Rogue River Winter and Summer Steelhead**







Rogue River Summer Steelhead at Gold Ray Dam





# **Monitoring Ch