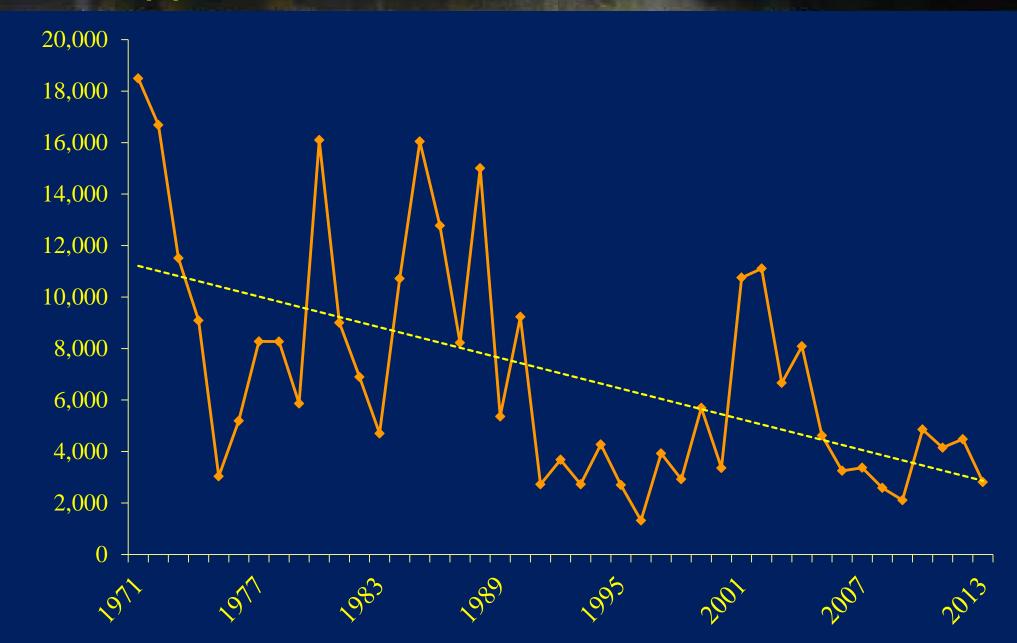

Pacific Coast Steelhead Management Meeting Oregon Department of Fish and Wildlife March 18, 2014

# Status of Steelhead in Oregon







#### **Snake Steelhead Current Status**





#### **Mid-C Steelhead Current Status**





and a second second

#### Deschutes River Summer Steelhead at Sherars Falls

## Deschutes River Summer Steelhead at <sup>12,000</sup> Cherry Falls



# Deschutes River Proportion of Hatchery at Sherars Falls



## Strays into the John Day



Ian Tattam, ODFW, J.D. River Life Cycle Monitoring.

#### Lower Columbia DPS

#### **Current Status**





## Southwest Washington DPS



## **Upper Willamette DPS**



#### **Upper Willamette River Winter Steelhead**



Number of Wild Adults



#### **Oregon Coast DPS-Wide Spawner Estimates**



**Estimated Wild Adult Spawners** 

#### North Umpgua Winter and Summer Steelhead



5



#### **Rogue River Winter and Summer Steelhead**







Rogue River Summer Steelhead at Gold Ray Dam





# **Monitoring Changes**

- Improvements to monitoring in the Hood River Basin.
- GRTS based monitoring has been implemented in the Umatilla, and is expected in some populations of the SWW DPS.
- Monitoring refinement continues across these areas, including the investigation of various biases within our methodologies.

## **Other Items of Interest**

- Coastal Multi-species Plan is being finalized, and will codify steelhead management along the coast
- Recovery plans are either in place or being developed in all of the