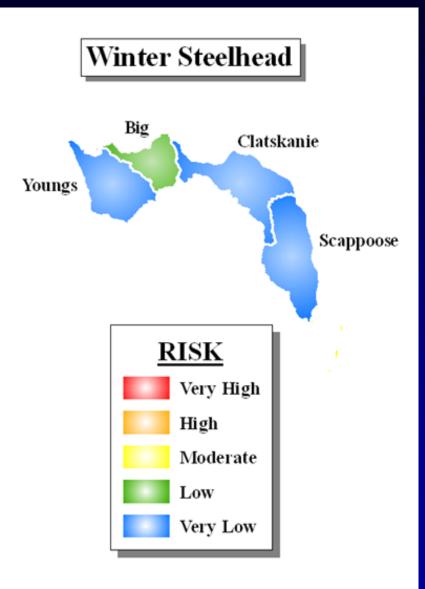

Pacific Coast Steelhead Management Meeting Oregon Department of Fish and Wildlife March 18, 2014

# Status of Steelhead in Oregon







#### **Snake Steelhead Current Status**





#### **Mid-C Steelhead Current Status**





and a second second

#### Deschutes River Summer Steelhead at Sherars Falls

## Deschutes River Summer Steelhead at <sup>12,000</sup> Cherry Falls



# Deschutes River Proportion of Hatchery at Sherars Falls



## Strays into the John Day



Ian Tattam, ODFW, J.D. River Life Cycle Monitoring.

#### Lower Columbia DPS

#### **Current Status**





## Southwest Washington DPS



## **Upper Willamette DPS**



#### **Upper Willamette River Winter Steelhead**



Number of Wild Adults



#### **Oregon Coast DPS-Wide Spawner Estimates**



**Estimated Wild Adult Spawners** 

#### North Umpgua Winter and Summer Steelhead



5



#### **Rogue River Winter and Summer Steelhead**







Rogue River Summer Steelhead at Gold Ray Dam





# **Monitoring Changes**

- Improvements to monitoring in the Hood River Basin.
- GRTS based monitoring has been implemented in the Umatilla, and is expected in some populations of the SWW DPS.
- Monitoring refinement continues across these areas, including the investigation of various biases within our methodologies.

## **Other Items of Interest**

- Coastal Multi-species Plan is being finalized, and will codify steelhead management alo