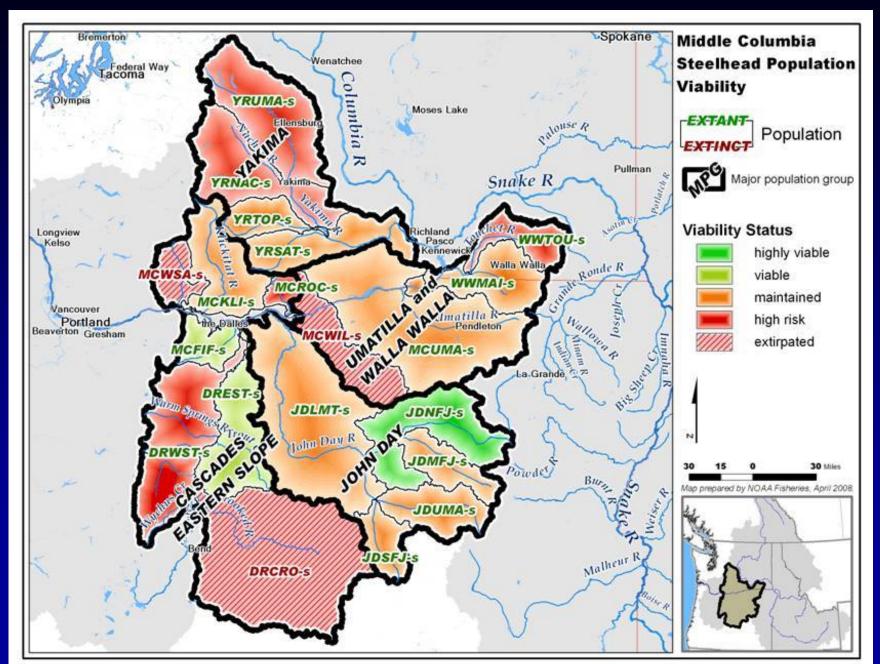

Pacific Coast Steelhead Management Meeting Oregon Department of Fish and Wildlife March 18, 2014

# Status of Steelhead in Oregon







#### **Snake Steelhead Current Status**





#### **Mid-C Steelhead Current Status**





and a second second

#### Deschutes River Summer Steelhead at Sherars Falls

## Deschutes River Summer Steelhead at <sup>12,000</sup> Cherry Falls



# Deschutes River Proportion of Hatchery at Sherars Falls



## Strays into the John Day



Ian Tattam, ODFW, J.D. River Life Cycle Monitoring.

#### Lower Columbia DPS

#### **Current Status**





## Southwest Washington DPS



## **Upper Willamette DPS**



#### **Upper Willamette River Winter Steelhead**



Number of Wild Adults



#### **Oregon Coast DPS-Wide Spawner Estimates**



**Estimated Wild Adult Spawners** 

#### North Umpgua Winter and Summer Steelhead



5



#### **Rogue River Winter and Summer Steelhead**







Rogue River Summer Steelhead at Gold Ray Dam





# **Monitoring Changes**

- Improvements to monitoring in th