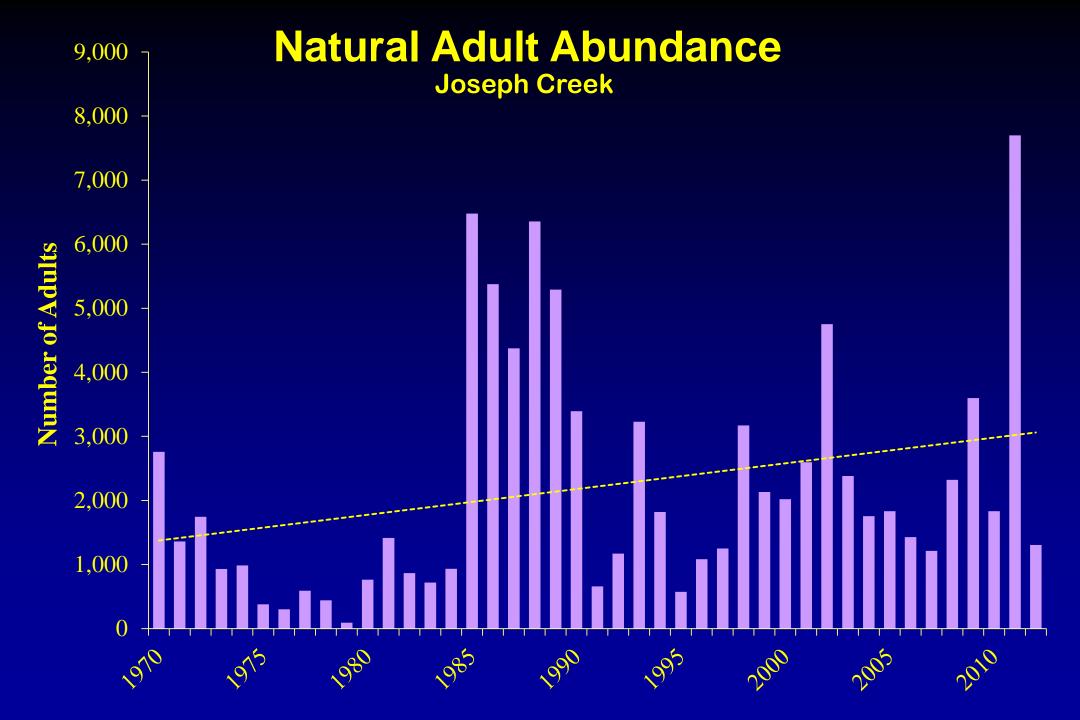

ter and Summer Steelhead**







Rogue River Summer Steelhead at Gold Ray Dam





# **Monitoring Changes**

- Improvements to monitoring in the Hood River Basin.
- GRTS based monitoring has been implemented in the Umatilla, and is expected in some populations of the SWW DPS.
- Monitoring refinement continues across these areas, including the investigation of various biases within our methodologies.

## **Other Items of Interest**

- Coastal Multi-species Plan is being finalized, and will codify steelhead management along the coast
- Recovery plans are either in place or being developed in all of the listed DPS.

### Thanks To:

**Kasey Bliesner** 

Ian Tattam

**Ted Sedell** 

**Rod French** 

Laura Jackson

Derek Wilson

Dan VanDyke

**Todd Confer** 

Ryan Jacobsen

**Kevin Goodson** 





#### Siletz Summer Steelhead

Siletz Falls WIId Summer Steelhead Counts