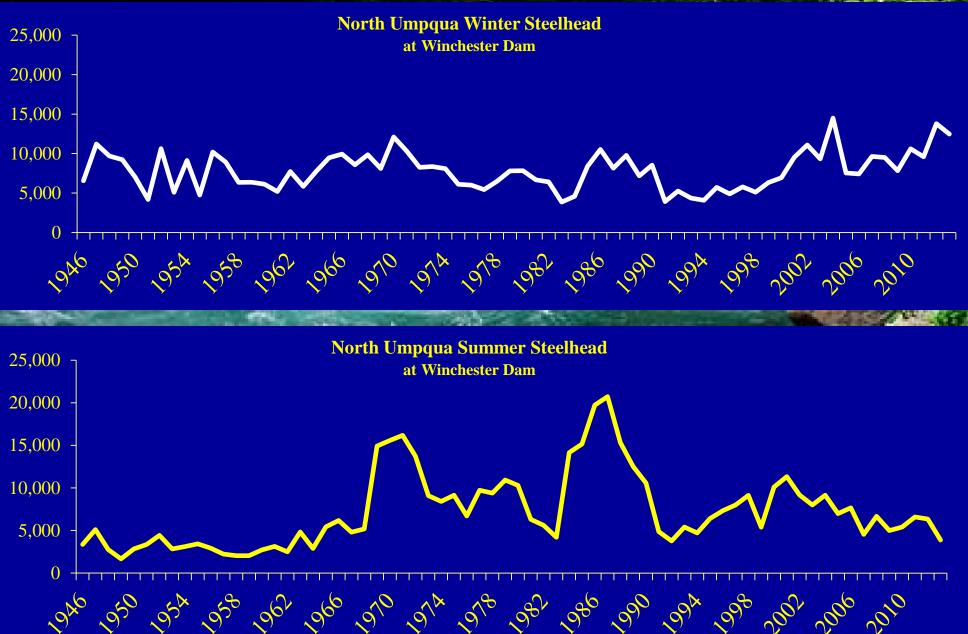

Department of Fish and Wildlife March 18, 2014

# Status of Steelhead in Oregon







#### **Snake Steelhead Current Status**





#### **Mid-C Steelhead Current Status**





and a second second

#### Deschutes River Summer Steelhead at Sherars Falls

## Deschutes River Summer Steelhead at <sup>12,000</sup> Cherry Falls



# Deschutes River Proportion of Hatchery at Sherars Falls



## Strays into the John Day



Ian Tattam, ODFW, J.D. River Life Cycle Monitoring.

#### Lower Columbia DPS

#### **Current Status**





## Southwest Washington DPS



## **Upper Willamette DPS**



#### **Upper Willamette River Winter Steelhead**



Number of Wild Adults



#### **Oregon Coast DPS-Wide Spawner Estimates**



**Estimated Wild Adult Spawners** 

#### North Umpgua Winter and Summer Steelhead



5



#### **Rogue River Winter and Summer Steelhead**







Rogue River Summer Steelhead at Gold Ray Dam





# **Monitoring Changes**

- Improvements to monitoring in the Hood River Basin.
- GRTS based monitoring has been implemented in the Umatilla, and is expected in some populations of the SWW DPS.
- Monitoring refinement continues across these areas, including the investigation of various biases within our methodologies.

## **Other Items of Interest**

- Coastal Multi-species Plan is being finalized, and will codify steelhead management along the coast
- Recovery plans are either in place or being developed in all of the listed DPS.

### Thanks To:

**Kasey Bliesner** 

Ian Tattam

**Ted Sedell** 

**Rod French** 

Laura Jackson

Derek Wilson

Dan VanDyke

**Todd Confer** 

Ryan J