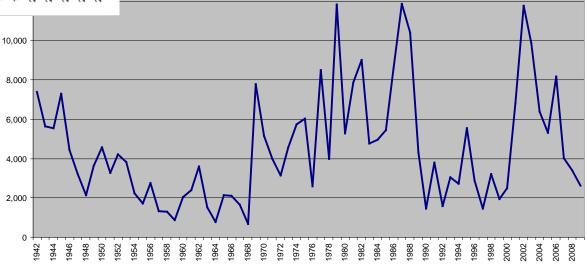

urrent Status**





#### **Mid-C Steelhead Current Status**





and a second second

#### Deschutes River Summer Steelhead at Sherars Falls

## Deschutes River Summer Steelhead at <sup>12,000</sup> Cherry Falls



# Deschutes River Proportion of Hatchery at Sherars Falls



## Strays into the John Day



Ian Tattam, ODFW, J.D. River Life Cycle Monitoring.

#### Lower Columbia DPS

#### **Current Status**





## Southwest Washington DPS



## **Upper Willamette DPS**



#### **Upper Willamette River Winter Steelhead**



Number of Wild Adults



#### **Oregon Coast DPS-Wide Spawner Estimates**



**Estimated Wild Adult Spawners** 

#### North Umpgua Winter and Summer Steelhead



5



#### **Rogue River Winter and Summer Steelhead**







Rogue River Summer Steelhead at Gold Ray Dam





# **Monitoring Changes**

- Improvements to monitoring in the Hood River Basin.
- GRTS based monitoring has been implemented in the Umatilla, and is expected in some populations of the SWW DPS.
- Monitoring refinement continues across these areas, including the investigation of various biases within our methodologies.

## **Other Items of Interest**

- Coastal Multi-species Plan is being finalized, and will codify steelhead management along the coast
- Recovery plans are either in place or being developed in all of the listed DPS.

### Thanks To:

**Kasey Bliesner** 

Ian Tattam

**Ted Sedell** 

**Rod French** 

Laura Jackson

Derek Wilson

Dan VanDyke

**Todd Confer** 

Ryan Jacobsen

**Kevin Goodson** 





#### Siletz Summer Steelhead

Siletz Falls WIId Summer Steelhead Counts