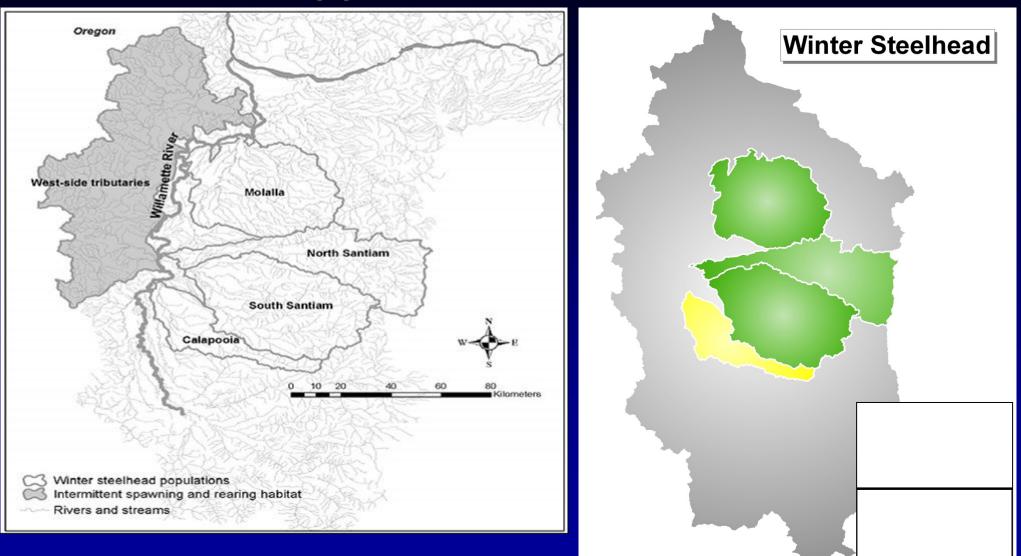

## **Upper Willamette DPS**

#### **Upper Willamette River Winter Steelhead**

Number of Wild Adults