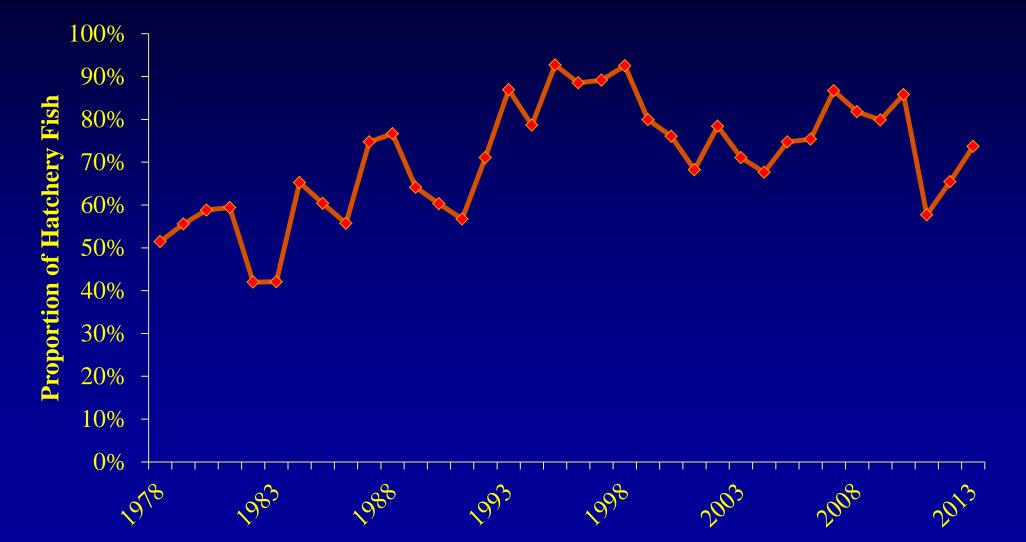

Pacific Coast Steelhead Management Meeting Oregon Department of Fish and Wildlife March 18, 2014

# Status of Steelhead in Oregon







#### **Snake Steelhead Current Status**





#### **Mid-C Steelhead Current Status**





and a second second

#### Deschutes River Summer Steelhead at Sherars Falls

## Deschutes River Summer Steelhead at <sup>12,000</sup> Cherry Falls



# Deschutes River Proportion of Hatchery at Sherars Falls



## Strays into the John Day



Ian Tattam, ODFW, J.D. River Life Cycle Monitoring.

#### Lower Columbia DPS

#### **Current Status**





## Southwest Washington DPS



## **Upper Willamette DPS**



#### **Upper Willamette River Winter Steelhead**



Number of Wild Adults



#### **Oregon Coast DPS-Wide Spawner Estimates**



**Estimated Wild Adult Spawners** 

#### North Umpgua Winter and Summer Steelhead



5



#### **Rogue River Winter and Summer Steelhead**







Rogue River Summer Steelhead at Gold Ray Dam





# **Monitoring Changes**

- Improvements to monitoring in the Hood River Basin.
- GRTS based monitoring has been implemented in the Umatilla, and is expected in some populations of the SWW DPS.
- Monitoring refinement continues across these areas, including the investigati