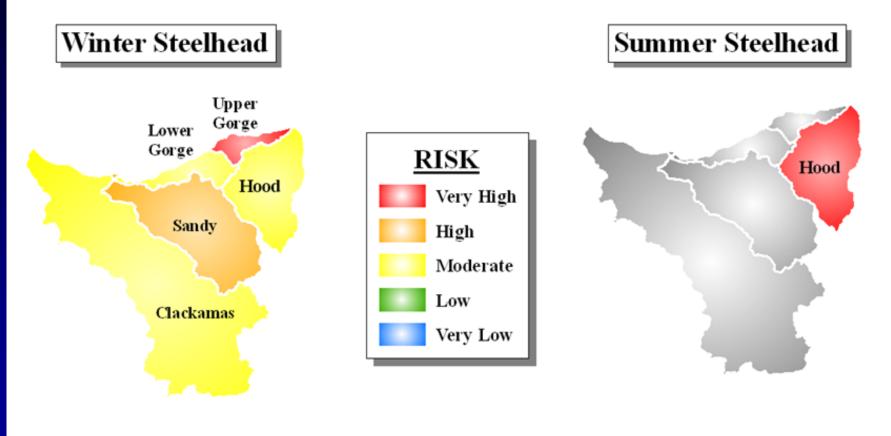

Pacific Coast Steelhead Management Meeting Oregon Department of Fish and Wildlife March 18, 2014

# Status of Steelhead in Oregon







#### **Snake Steelhead Current Status**





#### **Mid-C Steelhead Current Status**





and a second second

#### Deschutes River Summer Steelhead at Sherars Falls

## Deschutes River Summer Steelhead at <sup>12,000</sup> Cherry Falls



# Deschutes River Proportion of Hatchery at Sherars Falls



## Strays into the John Day



Ian Tattam, ODFW, J.D. River Life Cycle Monitoring.

#### Lower Columbia DPS

#### **Current Status**





## Southwest Washington DPS



## **Upper Willamette DPS**



#### **Upper Willamette River Winter Steelhead**



Number of Wild Adults



#### **Oregon Coast DPS-Wide Spawner Estimates**



**Estimated Wild Adult Spawners** 

#### North Umpgua Winter and Summer Steelhead



5



#### **Rogue River Winter and Summer Steelhead**







Rogue River Summer Steelhead at Gold Ray Dam





# **Monitoring Changes**

- Improvements to monitoring in the Hood River Basin.
- GRTS based monitoring has been implemented in the Umatilla, and is expected in some populations of the SWW DPS.
- Monitoring refinement continues across these areas, including the investigation of various biases within our methodologies.

## **Other Items of Interest**

- Coastal Multi-species Plan is being finalized, and wil