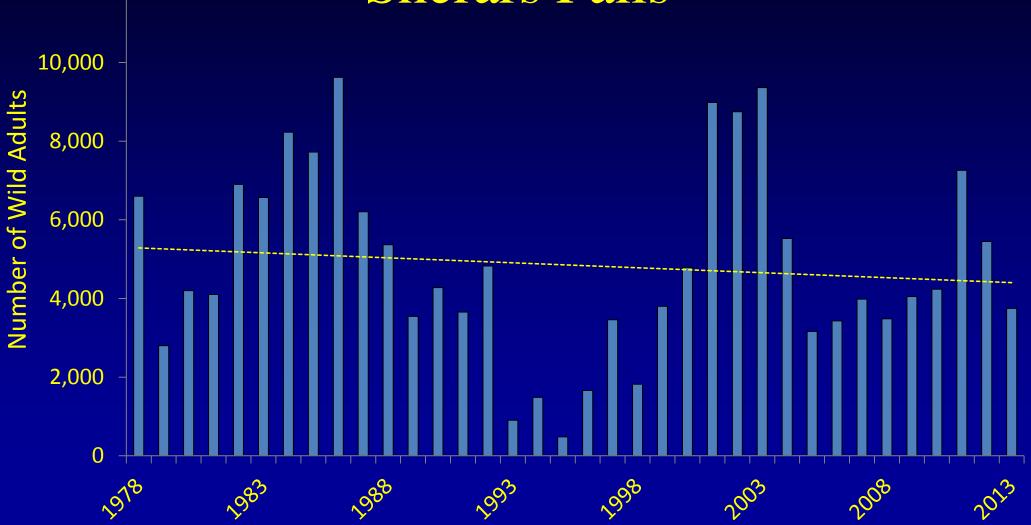

Pacific Coast Steelhead Management Meeting Oregon Department of Fish and Wildlife March 18, 2014

# Status of Steelhead in Oregon







#### **Snake Steelhead Current Status**





#### **Mid-C Steelhead Current Status**





and a second second

#### Deschutes River Summer Steelhead at Sherars Falls

## Deschutes River Summer Steelhead at <sup>12,000</sup> Cherry Falls



# Deschutes River Proportion of Hatchery at Sherars Falls



## Strays into the John Day



Ian Tattam, ODFW, J.D. River Life Cycle Monitoring.

#### Lower Columbia DPS

#### **Current Status**





## Southwest Washington DPS



## **Upper Willamette DPS**



#### **Upper Willamette River Winter Steelhead**



Number of Wild Adults



#### **Oregon Coast DPS-Wide Spawner Estimates**



**Estimated Wild Adult Spawners** 

#### North Umpgua Winter and Summer Steelhead



5



#### **Rogue River Winter and Summer Steelhead**







Rogue River Summer Steelhead at Gold Ray Dam





# **Monitoring Changes**

- Improvements to monitoring in the Hood River Basin.
- GRTS based monitoring has been implemented in the Umatilla, and is expected in some populations of the SWW DPS.
- Monitoring refin