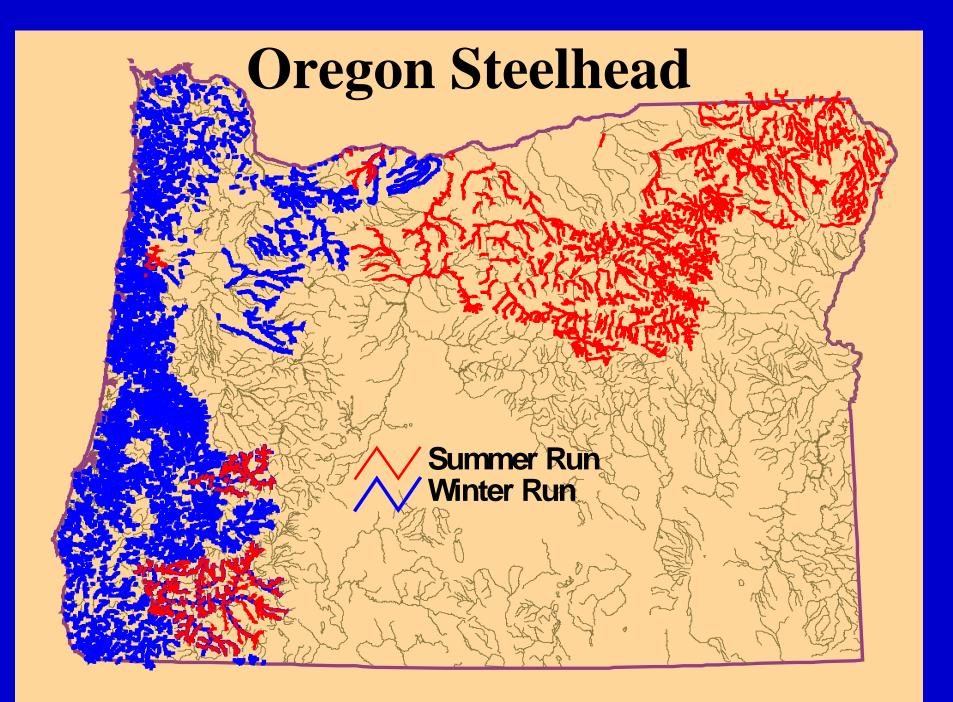

# **Monitoring Changes**

- Improvements to monitoring in the Hood River Basin.
- GRTS based monitoring has been implemented in the Umatilla, and is expected in some populations of the SWW DPS.
- Monitoring refinement continues across these areas, including the investigation of various biases within our methodologies.

## **Other Items of Interest**

- Coastal Multi-species Plan is being finalized, and will codify steelhead management along the coast
- Recovery plans are either in place or being developed in all of the listed DPS.

### Thanks To:

**Kasey Bliesner** 

Ian Tattam

**Ted Sedell** 

**Rod French** 

Laura Jackson

Derek Wilson

Dan VanDyke

**Todd Confer** 

Ryan Jacobsen

**Kevin Goodson** 





#### Siletz Summer Steelhead

Siletz Falls WIId Summer Steelhead Counts