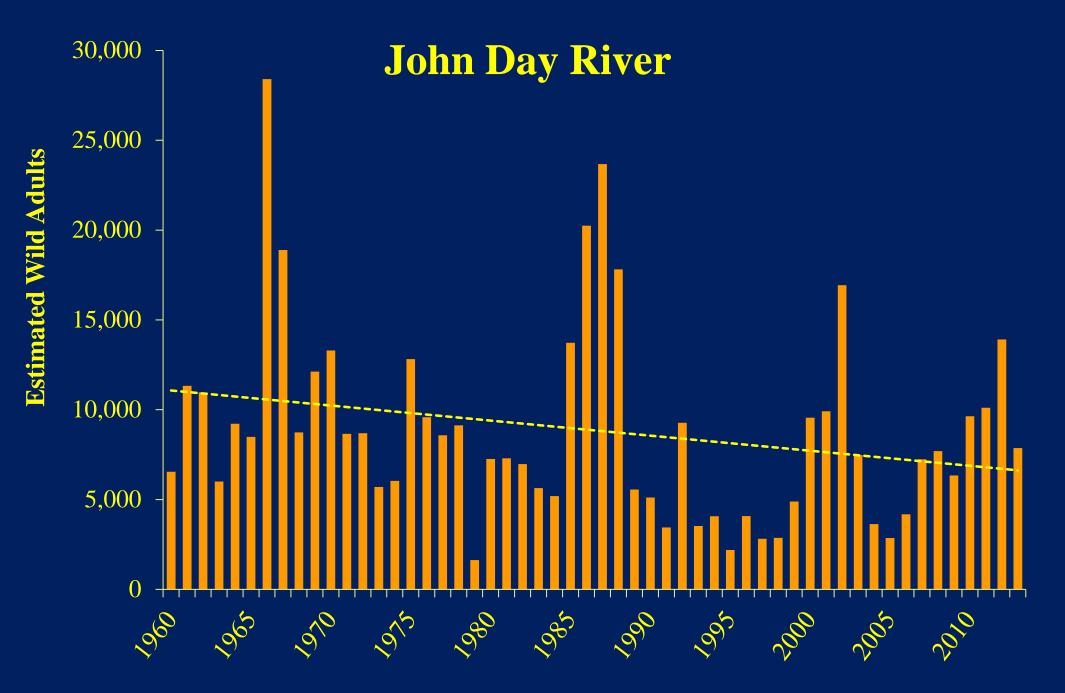

## Strays into the John Day

Ian Tattam, ODFW, J.D. River Life Cycle Monitoring.