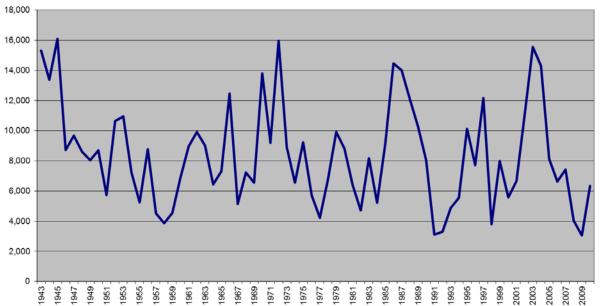

Steelhead in Oregon







#### **Snake Steelhead Current Status**





#### **Mid-C Steelhead Current Status**





and a second second

#### Deschutes River Summer Steelhead at Sherars Falls

## Deschutes River Summer Steelhead at <sup>12,000</sup> Cherry Falls



# Deschutes River Proportion of Hatchery at Sherars Falls



## Strays into the John Day



Ian Tattam, ODFW, J.D. River Life Cycle Monitoring.

#### Lower Columbia DPS

#### **Current Status**





## Southwest Washington DPS



## **Upper Willamette DPS**



#### **Upper Willamette River Winter Steelhead**



Number of Wild Adults



#### **Oregon Coast DPS-Wide Spawner Estimates**



**Estimated Wild Adult Spawners** 

#### North Umpgua Winter and Summer Steelhead



5



#### **Rogue River Winter and Summer Steelhead**







Rogue River Summer Steelhead at Gold Ray Dam





# **Monitoring Changes**

- Improvements to monitoring in the Hood River Basin.
- GRTS based monitoring has been implemented in the Umatilla, and is expected in some populations of the SWW DPS.
- Monitoring refinement continues across these areas, including the investigation of various biases within our methodologies.

## **Other Items of Interest**

- Coastal Multi-species Plan is being finalized, and will codify steelhead management along the coast
- Recovery plans are either in place or being developed in all of the listed DPS.

### Thanks To:

**Kasey Bliesner** 

Ian Tattam

**Ted Sedell** 

**Rod French** 

Laura Jackson

Derek Wilson

Dan VanDyke

**Todd Confer** 

Ryan Jacobsen

**Kevin Goodson** 





#### Siletz Summer Steelhe