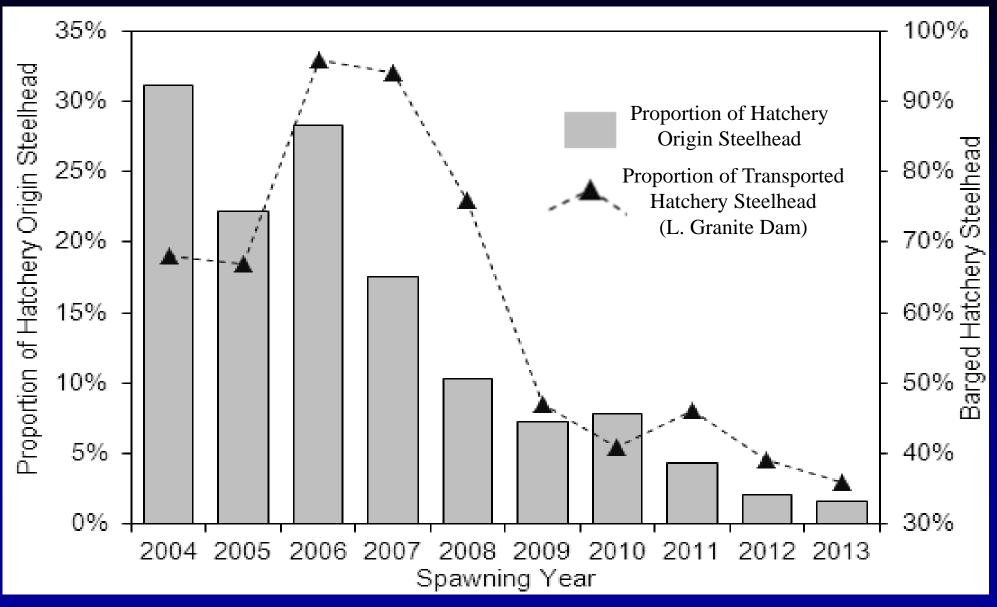

## Strays into the John Day

Ian Tattam, ODFW, J.D. River Life Cycle Monitoring.