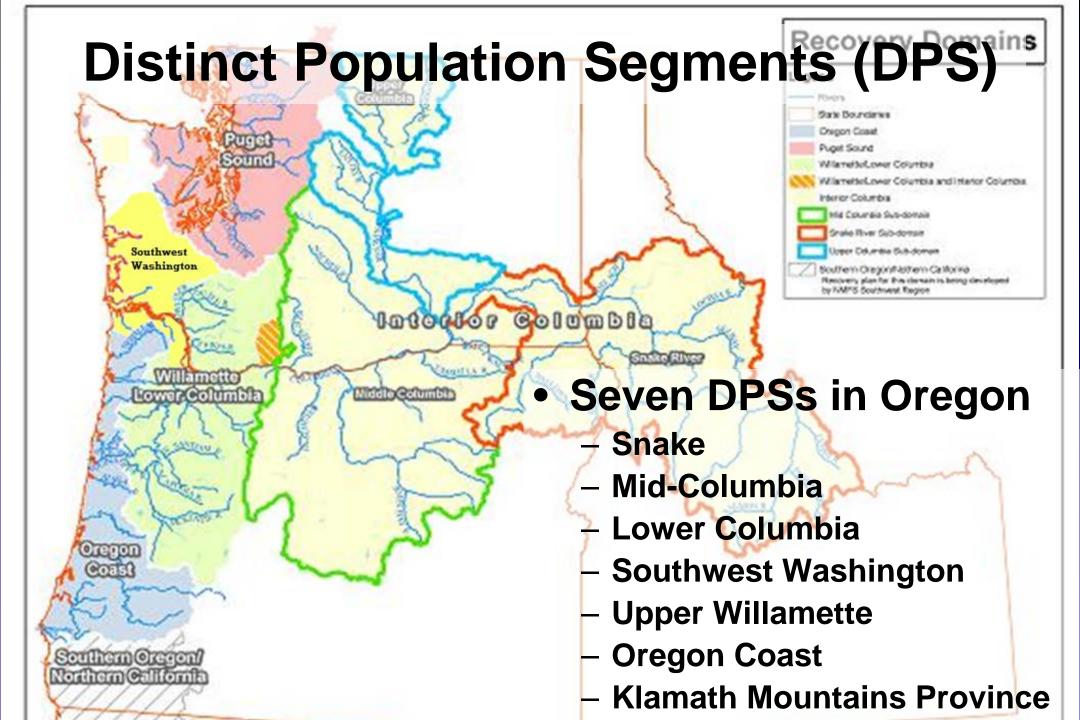

Pacific Coast Steelhead Management Meeting Oregon Department of Fish and Wildlife March 18, 2014

# Status of Steelhead in Oregon







#### **Snake Steelhead Current Status**





#### **Mid-C Steelhead Current Status**





and a second second

#### Deschutes River Summer Steelhead at Sherars Falls

## Deschutes River Summer Steelhead at <sup>12,000</sup> Cherry Falls



# Deschutes River Proportion of Hatchery at Sherars Falls



## Strays into the John Day



Ian Tattam, ODFW, J.D. River Life Cycle Monitoring.

#### Lower Columbia DPS

#### **Current Status**





## Southwest Washington DPS



## **Upper Willamette DPS**



#### **Upper Willamette River Winter Steelhead**



Number of Wild Adults



#### **Oregon Coast DPS-Wide Spawner Estimates**



**Estimated Wild Adult Spawners** 

#### North Umpgua Winter and Summer Steelhead



5



#### **Rogue River Winter and Summer Steelhead**







Rogue River Summer Ste