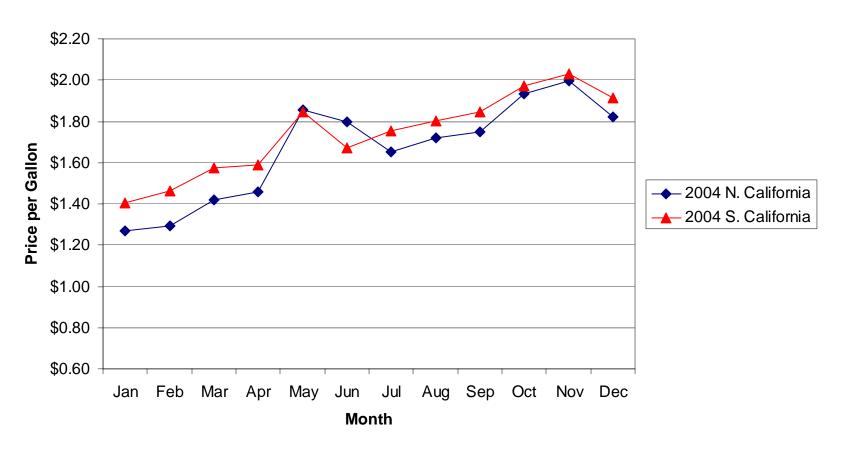

### **2004** West Coast Fuel Prices State-Level Summaries

# Average Before-Tax Cash Price Based on the Purchase of 600 Gallons of #2 Marine Diesel

| 2004       | JAN               | FEB                  | MAR               | APR               | MAY               | JUN               |
|------------|-------------------|----------------------|-------------------|-------------------|-------------------|-------------------|
| Alaska     | \$1.47            | \$1.49               | \$1.55            | \$1.58            | \$1.70            | \$1.84            |
| Washington | \$1.22            | \$1.29               | \$1.45            | \$1.46            | \$1.69            | \$1.73            |
| Oregon     | \$1.19            | \$1.19               | \$1.33            | \$1.38            | \$1.73            | \$1.69            |
| California | \$1.34            | \$1.38               | \$1.51            | \$1.55            | \$1.85            | \$1.73            |
|            |                   |                      |                   |                   |                   |                   |
|            |                   |                      |                   |                   |                   |                   |
|            | JUL               | AUG                  | SEP               | ОСТ               | NOV               | DEC               |
|            | <b>JUL</b> \$1.83 | <b>AUG</b><br>\$1.87 | <b>SEP</b> \$1.87 | <b>OCT</b> \$1.95 | <b>NOV</b> \$2.05 | <b>DEC</b> \$2.03 |
|            | -                 |                      |                   |                   |                   |                   |
|            | \$1.83            | \$1.87               | \$1.87            | \$1.95            | \$2.05            | \$2.03            |