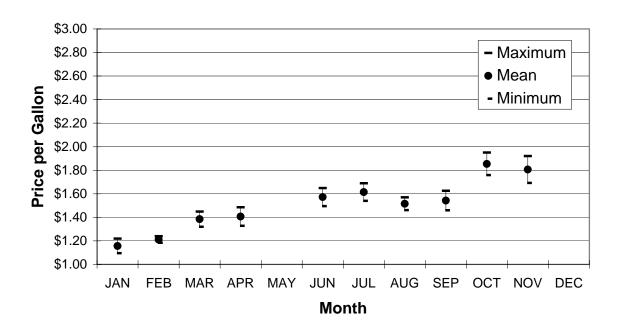

### **2004 Washington Coast**

# 2004 Washington Coast Monthly Maximum, Mean & Minimum Before-Tax Cash Price Based on the Purchase of 600 Gallons of #2 Marine Diesel

|           |         |        |         |                    | Number of<br>Fuel       |
|-----------|---------|--------|---------|--------------------|-------------------------|
| Month     | Minimum | Mean   | Maximum | Standard Deviation | Suppliers<br>Responding |
| January   |         |        |         |                    |                         |
| •         | \$1.10  | \$1.17 | \$1.30  | \$0.08             | 5                       |
| February  | \$1.12  | \$1.15 | \$1.21  | \$0.04             | 5                       |
| March     | \$1.33  | \$1.40 | \$1.50  | \$0.06             | 5                       |
| April     | \$1.37  | \$1.42 | \$1.50  | \$0.06             | 4                       |
| May       | \$1.58  | \$1.65 | \$1.71  | \$0.06             | 5                       |
| June      | \$1.52  | \$1.66 | \$1.80  | \$0.13             | 6                       |
| July      | \$1.55  | \$1.62 | \$1.70  | \$0.06             | 6                       |
| August    | \$1.46  | \$1.54 | \$1.66  | \$0.08             | 6                       |
| September | \$1.45  | \$1.55 | \$1.65  | \$0.08             | 6                       |
| October   | \$1.79  | \$1.86 | \$2.01  | \$0.08             | 6                       |
| November  | \$1.79  | \$1.91 | \$2.08  | \$0.11             | 5                       |
| December  | \$1.28  | \$1.60 | \$1.82  | \$0.23             | 6                       |
|           |         |        |         |                    |                         |