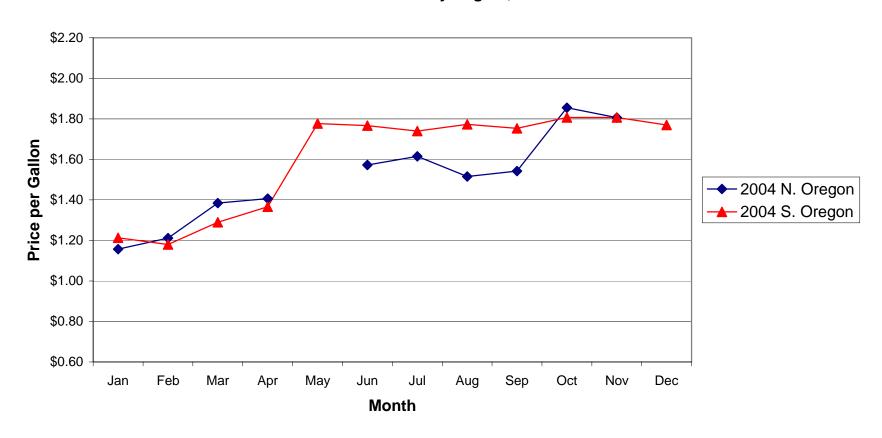

### 2002-2004 Regional-Level Summary for Oregon

# 2002, 2003 & 2004 Average Before-Tax Cash Price Based on Purchase of 600 Gallons of #2 Marine Diesel by Region

## **Regional-Level Summary for Oregon**

The ports in Oregon are grouped into two regions: