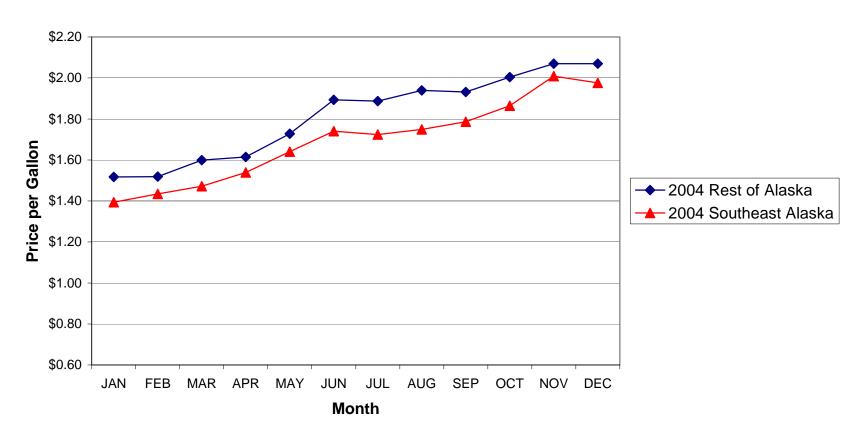

### 2004 Rest of Alaska

### 2004 Rest of Alaska Monthly Maximum, Mean & Minimum Before-Tax Cash Price Based on the Purchase of 600 Gallons of #2 Marine Diesel

|                 |         |        |         |                    | Number of<br>Fuel       |
|-----------------|---------|--------|---------|--------------------|-------------------------|
| Month           | Minimum | Mean   | Maximum | Standard Deviation | Suppliers<br>Responding |
|                 |         |        |         |                    |                         |
| January         | \$1.35  | \$1.52 | \$2.16  | \$0.20             | 14                      |
| <b>February</b> | \$1.35  | \$1.52 | \$2.21  | \$0.21             | 14                      |
| March           | \$1.40  | \$1.60 | \$2.16  | \$0.20             | 14                      |
| April           | \$1.46  | \$1.61 | \$2.16  | \$0.20             | 11                      |
| May             | \$1.57  | \$1.73 | \$2.19  | \$0.17             | 14                      |
| June            | \$1.70  | \$1.89 | \$2.34  | \$0.20             | 13                      |
| July            | \$1.75  | \$1.89 | \$2.66  | \$0.26             | 14                      |
| August          | \$1.72  | \$1.94 | \$2.87  | \$0.31             | 13                      |
| September       | \$1.72  | \$1.93 | \$2.66  | \$0.28             | 11                      |
| October         | \$1.77  | \$2.00 | \$2.64  | \$0.23             | 12                      |
| November        | \$1.93  | \$2.07 | \$2.59  | \$0.18             | 13                      |
| December        | \$1.94  | \$2.07 | \$2.59  | \$0.18             | 13                      |