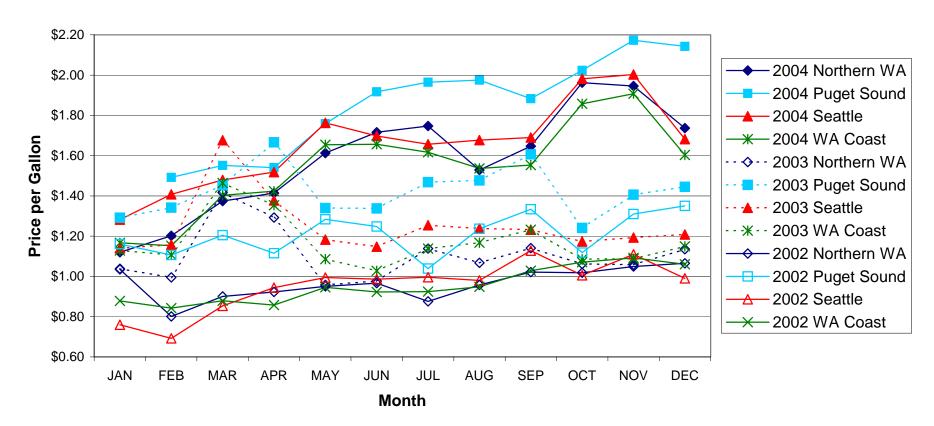

### 2002-2004 Regional-Level Summary for Washington

## **Regional-Level Summary for Washington**

The ports in Washington are grouped into four regions:

| <ul> <li>Washington Coast</li> <li>Ilwaco/Chinook</li> <li>Neah Bay</li> <li>Port Angeles</li> <li>Port Townsend</li> <li>Westport</li> </ul> | • Ana            | ngton<br>acortes<br>llingham | •                |                  |                  | attle<br>eattle              |
|-----------------------------------------------------------------------------------------------------------------------------------------------|------------------|------------------------------|------------------|------------------|------------------|------------------------------|
| 2004                                                                                                                                          | JAN              | FEB                          | MAR              | APR              | MAY              | JUN                          |
| Northern Washington                                                                                                                           | \$1.12           | \$1.20                       | \$1.37           | \$1.41           | \$1.61           | \$1.72                       |
| Puget Sound                                                                                                                                   | **               | \$1.49                       | \$1.55           | \$1.54           | \$1.76           | \$1.92                       |
| Seattle                                                                                                                                       | \$1.28           | \$1.41                       | \$1.48           | \$1.52           | \$1.76           | \$1.70                       |
| Washington Coast                                                                                                                              | \$1.17           | \$1.15                       | \$1.40           | \$1.42           | \$1.65           | \$1.66                       |
|                                                                                                                                               | JUL              | AUG                          | SEP              | ОСТ              | NOV              | DEC                          |
|                                                                                                                                               | \$1.75           | \$1.53                       | \$1.65           | \$1.96           | \$1.95           | \$1.74                       |
|                                                                                                                                               | \$1.97           | \$1.98                       | \$1.88           | \$2.02           | \$2.17           | \$2.14                       |
|                                                                                                                                               | \$1.66           | \$1.68                       | \$1.69           | \$1.98           | \$2.00           | \$1.68                       |
|                                                                                                                                               | \$1.62           | \$1.54                       | \$1.55           | \$1.86           | \$1.91           | \$1.60                       |
| 2003                                                                                                                                          | JAN              | FEB                          | MAR              | APR              | MAY              | IIINI                        |
|                                                                                                                                               | \$1.04           |                              | \$1.42           | \$1.29           | \$0.96           | <b>JUN</b><br>\$0.98         |
| Northern Washington Puget Sound                                                                                                               | \$1.04<br>\$1.29 | \$0.99<br>\$1.34             | \$1.42<br>\$1.45 | \$1.29<br>\$1.67 | \$0.96<br>\$1.34 | \$0.96<br>\$1.34             |
| Seattle                                                                                                                                       | \$1.29<br>\$1.14 | \$1.34<br>\$1.16             | \$1.43<br>\$1.68 | \$1.87<br>\$1.38 | \$1.34<br>\$1.18 | \$1.3 <del>4</del><br>\$1.15 |
| Washington Coast                                                                                                                              | \$1.14<br>\$1.13 | \$1.10<br>\$1.11             | \$1.66<br>\$1.46 | \$1.35           | \$1.10<br>\$1.09 | \$1.13<br>\$1.03             |
| wasnington Coast                                                                                                                              | φ1.13            | φ1.11                        | φ1.40            | φ1.33            | φ1.09            | φ1.03                        |
| _                                                                                                                                             | JUL              | AUG                          | SEP              | ОСТ              | NOV              | DEC                          |
|                                                                                                                                               | \$1.14           | \$1.07                       | \$1.14           | \$1.06           | \$1.06           | \$1.14                       |
|                                                                                                                                               | \$1.47           | \$1.48                       | \$1.61           | \$1.24           | \$1.41           | \$1.45                       |
|                                                                                                                                               | \$1.25           | \$1.24                       | \$1.23           | \$1.17           | \$1.19           | \$1.21                       |
|                                                                                                                                               | \$1.14           | \$1.17                       | \$1.23           | \$1.09           | \$1.09           | \$1.15                       |
| 2002                                                                                                                                          | JAN              | FEB                          | MAR              | APR              | MAY              | JUN                          |
| Northern Washington                                                                                                                           | \$1.04           | \$0.80                       | \$0.90           | \$0.92           | \$0.95           | \$0.97                       |
| Puget Sound                                                                                                                                   | \$1.16           | \$1.11                       | \$1.21           | \$1.12           | \$1.28           | \$1.25                       |
| Seattle                                                                                                                                       | \$0.76           | \$0.69                       | \$0.85           | \$0.94           | \$0.99           | \$0.99                       |
| Washington Coast                                                                                                                              | \$0.88           | \$0.84                       | \$0.88           | \$0.86           | \$0.95           | \$0.92                       |
| _                                                                                                                                             | JUL              | AUG                          | SEP              | ОСТ              | NOV              | DEC                          |
|                                                                                                                                               | \$0.88           | \$0.96                       | \$1.02           | \$1.02           | \$1.05           | \$1.06                       |
|                                                                                                                                               | \$1.04           | \$1.24                       | \$1.33           | \$1.12           | \$1.31           | \$1.35                       |
|                                                                                                                                               | \$1.00           | \$0.98                       | \$1.13           | \$1.01           | \$1.11           | \$0.99                       |
| 4.4.75                                                                                                                                        | \$0.92           | \$0.95                       | \$1.03           | \$1.07           | \$1.09           | \$1.06                       |
| **Data not report                                                                                                                             |                  |                              |                  |                  |                  |                              |