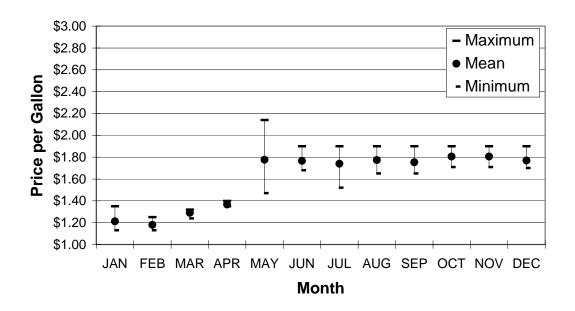

### 2004 Southeast Alaska

# 2004 Southeast Alaska Monthly Maximum, Mean & Minimum Before-Tax Cash Price Based on the Purchase of 600 Gallons of #2 Marine Diesel

|                 |         |        |         |                    | Number of<br>Fuel       |
|-----------------|---------|--------|---------|--------------------|-------------------------|
| Month           | Minimum | Mean   | Maximum | Standard Deviation | Suppliers<br>Responding |
|                 |         |        |         |                    |                         |
| January         | \$1.26  | \$1.39 | \$1.64  | \$0.12             | 8                       |
| <b>February</b> | \$1.26  | \$1.43 | \$1.64  | \$0.14             | 8                       |
| March           | \$1.36  | \$1.47 | \$1.64  | \$0.08             | 8                       |
| April           | \$1.36  | \$1.54 | \$1.74  | \$0.13             | 8                       |
| May             | \$1.56  | \$1.64 | \$1.91  | \$0.12             | 8                       |
| June            | \$1.58  | \$1.74 | \$1.96  | \$0.12             | 8                       |
| July            | \$1.58  | \$1.72 | \$1.96  | \$0.12             | 8                       |
| August          | \$1.54  | \$1.75 | \$2.16  | \$0.20             | 7                       |
| September       | \$1.59  | \$1.79 | \$2.11  | \$0.16             | 8                       |
| October         | \$1.70  | \$1.86 | \$2.23  | \$0.17             | 8                       |
| November        | \$1.91  | \$2.01 | \$2.09  | \$0.07             | 6                       |
| December        | \$1.86  | \$1.98 | \$2.28  | \$0.15             | 8                       |