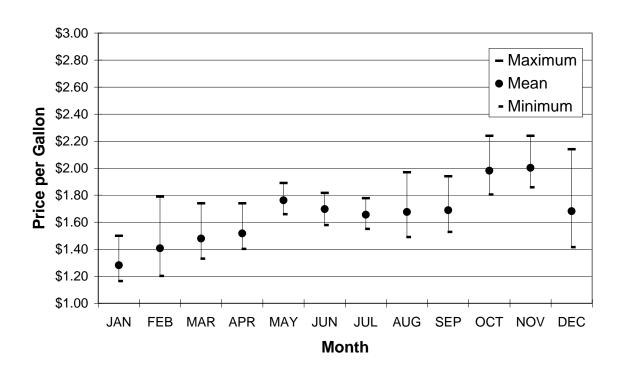

### 2004 Seattle

# 2004 Seattle Monthly Maximum, Mean & Minimum Before-Tax Cash Price Based on the Purchase of 600 Gallons of #2 Marine Diesel

|           |         |        |         |           | Number of<br>Fuel |
|-----------|---------|--------|---------|-----------|-------------------|
|           |         |        |         | Standard  | Suppliers         |
| Month     | Minimum | Mean   | Maximum | Deviation | Responding        |
| January   | \$1.17  | \$1.28 | \$1.50  | \$0.19    | 3                 |
| February  | \$1.20  | \$1.41 | \$1.79  | \$0.33    | 3                 |
| March     | \$1.33  | \$1.48 | \$1.74  | \$0.23    | 3                 |
| April     | \$1.40  | \$1.52 | \$1.74  | \$0.19    | 3                 |
| May       | \$1.66  | \$1.76 | \$1.89  | \$0.12    | 3                 |
| June      | **      | \$1.70 | **      | **        | 2                 |
| July      | \$1.55  | \$1.66 | \$1.78  | \$0.11    | 3                 |
| August    | \$1.49  | \$1.68 | \$1.97  | \$0.26    | 3                 |
| September | \$1.53  | \$1.69 | \$1.94  | \$0.22    | 3                 |
| October   | \$1.81  | \$1.98 | \$2.24  | \$0.23    | 3                 |
| November  | \$1.86  | \$2.00 | \$2.24  | \$0.21    | 3                 |
| December  | \$1.42  | \$1.68 | \$2.14  | \$0.40    | 3                 |
|           |         |        |         |           |                   |