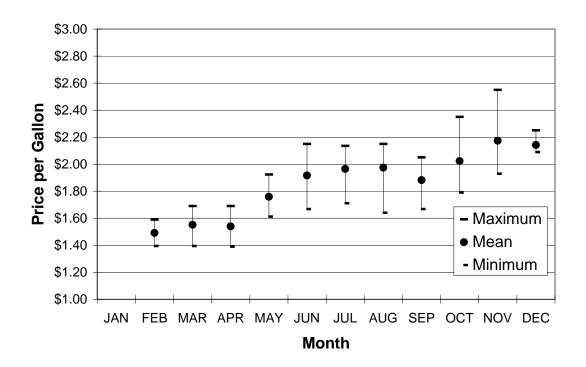

### 2004 Puget Sound

### 2004 Puget Sound Monthly Maximum, Mean & Minimum Before-Tax Cash Price Based on the Purchase of 600 Gallons of #2 Marine Diesel

|           |         |        |         |           | Number of<br>Fuel |
|-----------|---------|--------|---------|-----------|-------------------|
| B         |         |        |         | Standard  | Suppliers         |
| Month     | Minimum | Mean   | Maximum | Deviation | Responding        |
| January   | **      | **     | **      | **        | 1                 |
| February  | **      | \$1.49 | **      | **        | 2                 |
| March     | \$1.39  | \$1.55 | \$1.69  | \$0.15    | 3                 |
| April     | **      | \$1.54 | **      | **        | 2                 |
| May       | \$1.61  | \$1.76 | \$1.92  | \$0.16    | 3                 |
| June      | \$1.67  | \$1.92 | \$2.15  | \$0.24    | 3                 |
| July      | \$1.71  | \$1.97 | \$2.14  | \$0.22    | 3                 |
| August    | \$1.64  | \$1.98 | \$2.15  | \$0.29    | 3                 |
| September | \$1.67  | \$1.88 | \$2.05  | \$0.20    | 3                 |
| October   | \$1.79  | \$2.02 | \$2.35  | \$0.29    | 3                 |
| November  | \$1.93  | \$2.17 | \$2.55  | \$0.33    | 3                 |
| December  | \$2.09  | \$2.14 | \$2.25  | \$0.09    | 3                 |
|           |         |        |         |           |                   |