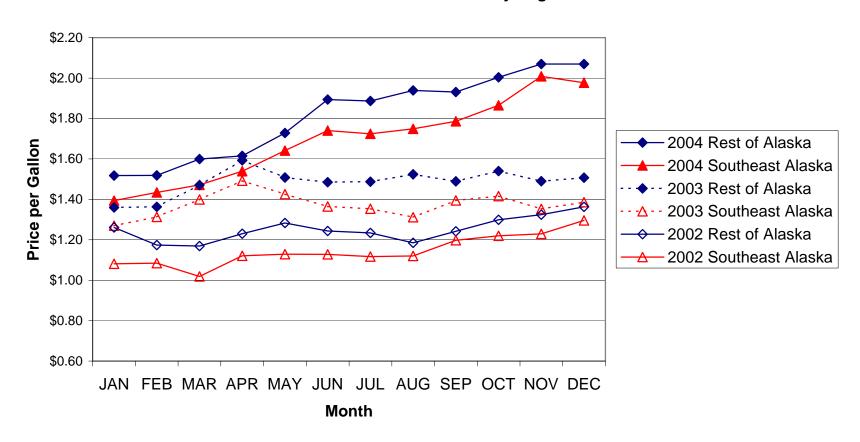

# 2002, 2003 & 2004 Average Before-Tax Cash Price Based on the Purchase of 600 Gallons of #2 Marine Diesel by Region

## Regional-Level Summary for Alaska

The ports in Alaska are grouped into two regions:

### **Southeast Alaska**

- Adak
- Akutan
- Cordova
- Dillingham
- Dutch Harbor
- Homer
- Kodiak
- Naknek
- Sand Point
- Seward

- Juneau
- Ketchikan
- Petersburg
- Sitka
- Wrangell
- Yakutat

| 2004                   | JAN                            | FEB                            | MAR                            | APR                            | MAY                            | JUN                            |
|------------------------|--------------------------------|--------------------------------|--------------------------------|--------------------------------|--------------------------------|--------------------------------|
| Rest of Alaska         | \$1.52                         | \$1.52                         | \$1.60                         | \$1.61                         | \$1.73                         | \$1.89                         |
| Southeast Alaska       | \$1.39                         | \$1.43                         | \$1.47                         | \$1.54                         | \$1.64                         | \$1.74                         |
|                        |                                |                                |                                |                                |                                |                                |
| _                      | JUL                            | AUG                            | SEP                            | OCT                            | NOV                            | DEC                            |
|                        | \$1.89                         | \$1.94                         | \$1.93                         | \$2.00                         | \$2.07                         | \$2.07                         |
|                        | \$1.72                         | \$1.75                         | \$1.79                         | \$1.86                         | \$2.01                         | \$1.98                         |
|                        |                                |                                |                                |                                |                                |                                |
| 2003                   | JAN                            | FEB                            | MAR                            | APR                            | MAY                            | JUN                            |
| Rest of Alaska         | \$1.36                         | \$1.36                         | \$1.47                         | \$1.59                         | \$1.51                         | \$1.49                         |
| Southeast Alaska       | \$1.27                         | \$1.31                         | \$1.40                         | \$1.49                         | \$1.43                         | \$1.36                         |
|                        | JUL                            | AUG                            | SEP                            | ОСТ                            | NOV                            | DEC                            |
|                        | \$1.49                         | \$1.52                         | \$1.49                         | \$1.54                         | \$1.49                         | \$1.51                         |
|                        | \$1.35                         | \$1.31                         | \$1.39                         | \$1.42                         | \$1.35                         | \$1.39                         |
|                        | Ψ1.00                          | ψ1.51                          | Ψ1.55                          | Ψ1.42                          | Ψ1.00                          | Ψσσ                            |
|                        | ψ1.00                          | ψ1.51                          | ψ1.55                          | Ψ1.42                          | ψ1.00                          | ψ1.00                          |
| 2002                   | JAN                            | FEB                            | MAR                            | APR                            | MAY                            | JUN                            |
| 2002<br>Rest of Alaska | ·                              | ·                              | ·                              |                                | ·                              |                                |
| -                      | JAN                            | FEB                            | MAR                            | APR                            | MAY                            | JUN                            |
| Rest of Alaska         | <b>JAN</b><br>\$1.26           | <b>FEB</b><br>\$1.17           | <b>MAR</b><br>\$1.17           | <b>APR</b><br>\$1.23           | <b>MAY</b><br>\$1.28           | <b>JUN</b><br>\$1.24           |
| Rest of Alaska         | <b>JAN</b><br>\$1.26<br>\$1.08 | <b>FEB</b><br>\$1.17<br>\$1.08 | <b>MAR</b><br>\$1.17<br>\$1.02 | <b>APR</b><br>\$1.23<br>\$1.12 | <b>MAY</b><br>\$1.28<br>\$1.13 | <b>JUN</b><br>\$1.24<br>\$1.13 |
| Rest of Alaska         | JAN<br>\$1.26<br>\$1.08<br>JUL | FEB<br>\$1.17<br>\$1.08        | MAR<br>\$1.17<br>\$1.02<br>SEP | APR<br>\$1.23<br>\$1.12<br>OCT | MAY<br>\$1.28<br>\$1.13        | JUN<br>\$1.24<br>\$1.13        |