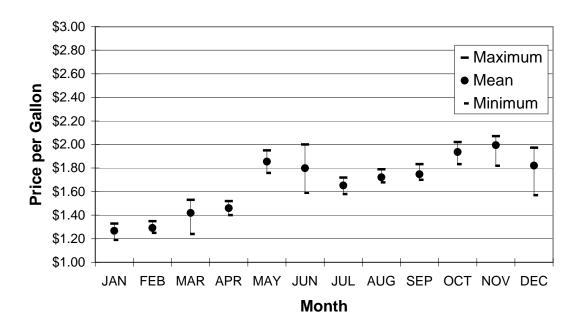

### 2004 Rest of Alaska

### 2004 Rest of Alaska Monthly Maximum, Mean & Minimum Before-Tax Cash Price Based on the Purchase of 600 Gallons of #2 Marine Diesel

|                 |         |        |         |                    | Number of<br>Fuel       |
|-----------------|---------|--------|---------|--------------------|-------------------------|
| Month           | Minimum | Mean   | Maximum | Standard Deviation | Suppliers<br>Responding |
|                 |         |        |         |                    |                         |
| January         | \$1.35  | \$1.52 | \$2.16  | \$0.20             | 14                      |
| <b>February</b> | \$1.35  | \$1.52 | \$2.21  | \$0.21             | 14                      |
| March           | \$1.40  | \$1.60 | \$2.16  | \$0.20             | 14                      |
| April           | \$1.46  | \$1.61 | \$2.16  | \$0.20             | 11                      |
| May             | \$1.57  | \$1.73 | \$2.19  | \$0.17             | 14                      |
| June            | \$1.70  | \$1.89 | \$2.34  | \$0.20             | 13                      |
| July            | \$1.75  | \$1.89 | \$2.66  | \$0.26             | 14                      |
| August          | \$1.72  | \$1.94 | \$2.87  | \$0.31             | 13                      |
| September       | \$1.72  | \$1.93 | \$2.66  | \$0.28             | 11                      |
| October         | \$1.77  | \$2.00 | \$2.64  | \$0.23             | 12                      |
| November        | \$1.93  | \$2.07 | \$2.59  | \$0.18             | 13                      |
| December        | \$1.94  | \$2.07 | \$2.59  | \$0.18             | 13                      |