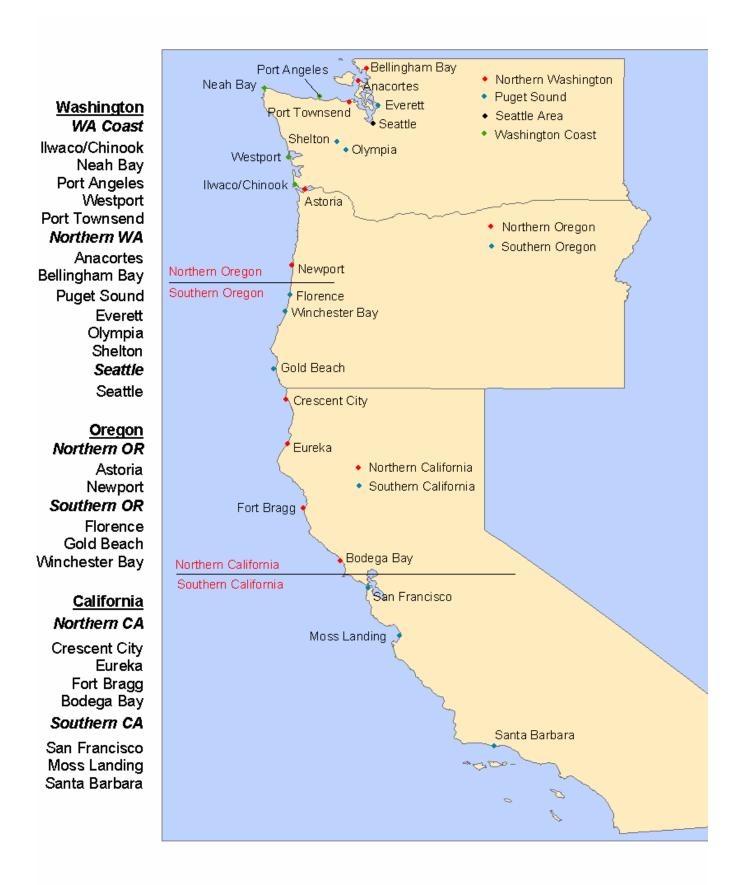

## **Regional-Level Summary for Washington**

The ports in Washington are grouped into four regions:

| <ul> <li>Washington Coast</li> <li>Ilwaco/Chinook</li> <li>Neah Bay</li> <li>Port Angeles</li> <li>Port Townsend</li> <li>Westport</li> </ul> | • Ana            | ngton<br>acortes<br>llingham | •                |                  |                  | attle<br>eattle              |
|-----------------------------------------------------------------------------------------------------------------------------------------------|------------------|------------------------------|------------------|------------------|------------------|------------------------------|
| 2004                                                                                                                                          | JAN              | FEB                          | MAR              | APR              | MAY              | JUN                          |
| Northern Washington                                                                                                                           | \$1.12           | \$1.20                       | \$1.37           | \$1.41           | \$1.61           | \$1.72                       |
| Puget Sound                                                                                                                                   | **               | \$1.49                       | \$1.55           | \$1.54           | \$1.76           | \$1.92                       |
| Seattle                                                                                                                                       | \$1.28           | \$1.41                       | \$1.48           | \$1.52           | \$1.76           | \$1.70                       |
| Washington Coast                                                                                                                              | \$1.17           | \$1.15                       | \$1.40           | \$1.42           | \$1.65           | \$1.66                       |
|                                                                                                                                               | JUL              | AUG                          | SEP              | ОСТ              | NOV              | DEC                          |
|                                                                                                                                               | \$1.75           | \$1.53                       | \$1.65           | \$1.96           | \$1.95           | \$1.74                       |
|                                                                                                                                               | \$1.97           | \$1.98                       | \$1.88           | \$2.02           | \$2.17           | \$2.14                       |
|                                                                                                                                               | \$1.66           | \$1.68                       | \$1.69           | \$1.98           | \$2.00           | \$1.68                       |
|                                                                                                                                               | \$1.62           | \$1.54                       | \$1.55           | \$1.86           | \$1.91           | \$1.60                       |
| 2003                                                                                                                                          | JAN              | FEB                          | MAR              | APR              | MAY              | IIINI                        |
|                                                                                                                                               | \$1.04           |                              | \$1.42           | \$1.29           | \$0.96           | <b>JUN</b><br>\$0.98         |
| Northern Washington Puget Sound                                                                                                               | \$1.04<br>\$1.29 | \$0.99<br>\$1.34             | \$1.42<br>\$1.45 | \$1.29<br>\$1.67 | \$0.96<br>\$1.34 | \$0.96<br>\$1.34             |
| Seattle                                                                                                                                       | \$1.29<br>\$1.14 | \$1.34<br>\$1.16             | \$1.43<br>\$1.68 | \$1.87<br>\$1.38 | \$1.34<br>\$1.18 | \$1.3 <del>4</del><br>\$1.15 |
| Washington Coast                                                                                                                              | \$1.14<br>\$1.13 | \$1.10<br>\$1.11             | \$1.66<br>\$1.46 | \$1.35           | \$1.10<br>\$1.09 | \$1.13<br>\$1.03             |
| wasnington Coast                                                                                                                              | φ1.13            | φ1.11                        | φ1.40            | φ1.33            | φ1.09            | φ1.03                        |
| _                                                                                                                                             | JUL              | AUG                          | SEP              | ОСТ              | NOV              | DEC                          |
|                                                                                                                                               | \$1.14           | \$1.07                       | \$1.14           | \$1.06           | \$1.06           | \$1.14                       |
|                                                                                                                                               | \$1.47           | \$1.48                       | \$1.61           | \$1.24           | \$1.41           | \$1.45                       |
|                                                                                                                                               | \$1.25           | \$1.24                       | \$1.23           | \$1.17           | \$1.19           | \$1.21                       |
|                                                                                                                                               | \$1.14           | \$1.17                       | \$1.23           | \$1.09           | \$1.09           | \$1.15                       |
| 2002                                                                                                                                          | JAN              | FEB                          | MAR              | APR              | MAY              | JUN                          |
| Northern Washington                                                                                                                           | \$1.04           | \$0.80                       | \$0.90           | \$0.92           | \$0.95           | \$0.97                       |
| Puget Sound                                                                                                                                   | \$1.16           | \$1.11                       | \$1.21           | \$1.12           | \$1.28           | \$1.25                       |
| Seattle                                                                                                                                       | \$0.76           | \$0.69                       | \$0.85           | \$0.94           | \$0.99           | \$0.99                       |
| Washington Coast                                                                                                                              | \$0.88           | \$0.84                       | \$0.88           | \$0.86           | \$0.95           | \$0.92                       |
| _                                                                                                                                             | JUL              | AUG                          | SEP              | ОСТ              | NOV              | DEC                          |
|                                                                                                                                               | \$0.88           | \$0.96                       | \$1.02           | \$1.02           | \$1.05           | \$1.06                       |
|                                                                                                                                               | \$1.04           | \$1.24                       | \$1.33           | \$1.12           | \$1.31           | \$1.35                       |
|                                                                                                                                               | \$1.00           | \$0.98                       | \$1.13           | \$1.01           | \$1.11           | \$0.99                       |
| 4.4.75                                                                                                                                        | \$0.92           | \$0.95                       | \$1.03           | \$1.07           | \$1.09           | \$1.06                       |
| **Data not report                                                                                                                             |                  |                              |                  |                  |                  |                              |

## **Regional-Level Summary for Oregon**

The ports in Oregon are grouped into two regions:

### **Northern Oregon**