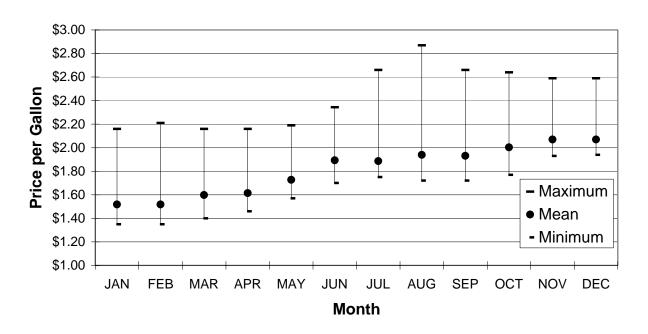

### 2004 Rest of Alaska

### 2004 Rest of Alaska Monthly Maximum, Mean & Minimum Before-Tax Cash Price Based on the Purchase of 600 Gallons of #2 Marine Diesel

|                 |         |        |         |                    | Number of<br>Fuel       |
|-----------------|---------|--------|---------|--------------------|-------------------------|
| Month           | Minimum | Mean   | Maximum | Standard Deviation | Suppliers<br>Responding |
|                 |         |        |         |                    |                         |
| January         | \$1.35  | \$1.52 | \$2.16  | \$0.20             | 14                      |
| <b>February</b> | \$1.35  | \$1.52 | \$2.21  | \$0.21             | 14                      |
| March           | \$1.40  | \$1.60 | \$2.16  | \$0.20             | 14                      |
| April           | \$1.46  | \$1.61 | \$2.16  | \$0.20             | 11                      |
| May             | \$1.57  | \$1.73 | \$2.19  | \$0.17             | 14                      |
| June            | \$1.70  | \$1.89 | \$2.34  | \$0.20             | 13                      |
| July            | \$1.75  | \$1.89 | \$2.66  | \$0.26             | 14                      |
| August          | \$1.72  | \$1.94 | \$2.87  | \$0.31             | 13                      |
| September       | \$1.72  | \$1.93 | \$2.66  | \$0.28             | 11                      |
| October         | \$1.77  | \$2.00 | \$2.64  | \$0.23             | 12                      |
| November        | \$1.93  | \$2.07 | \$2.59  | \$0.18             | 13                      |
| December        | \$1.94  | \$2.07 | \$2.59  | \$0.18             | 13                      |