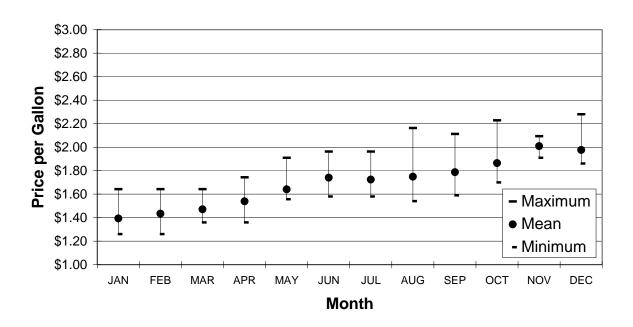

### 2004 Southeast Alaska

# 2004 Southeast Alaska Monthly Maximum, Mean & Minimum Before-Tax Cash Price Based on the Purchase of 600 Gallons of #2 Marine Diesel

|                 |         |        |         |                    | Number of<br>Fuel       |
|-----------------|---------|--------|---------|--------------------|-------------------------|
| Month           | Minimum | Mean   | Maximum | Standard Deviation | Suppliers<br>Responding |
|                 |         |        |         |                    |                         |
| January         | \$1.26  | \$1.39 | \$1.64  | \$0.12             | 8                       |
| <b>February</b> | \$1.26  | \$1.43 | \$1.64  | \$0.14             | 8                       |
| March           | \$1.36  | \$1.47 | \$1.64  | \$0.08             | 8                       |
| April           | \$1.36  | \$1.54 | \$1.74  | \$0.13             | 8                       |
| May             | \$1.56  | \$1.64 | \$1.91  | \$0.12             | 8                       |
| June            | \$1.58  | \$1.74 | \$1.96  | \$0.12             | 8                       |
| July            | \$1.58  | \$1.72 | \$1.96  | \$0.12             | 8                       |
| August          | \$1.54  | \$1.75 | \$2.16  | \$0.20             | 7                       |
| September       | \$1.59  | \$1.79 | \$2.11  | \$0.16             | 8                       |
| October         | \$1.70  | \$1.86 | \$2.23  | \$0.17             | 8                       |
| November        | \$1.91  | \$2.01 | \$2.09  | \$0.07             | 6                       |
| December        | \$1.86  | \$1.98 | \$2.28  | \$0.15             | 8                       |