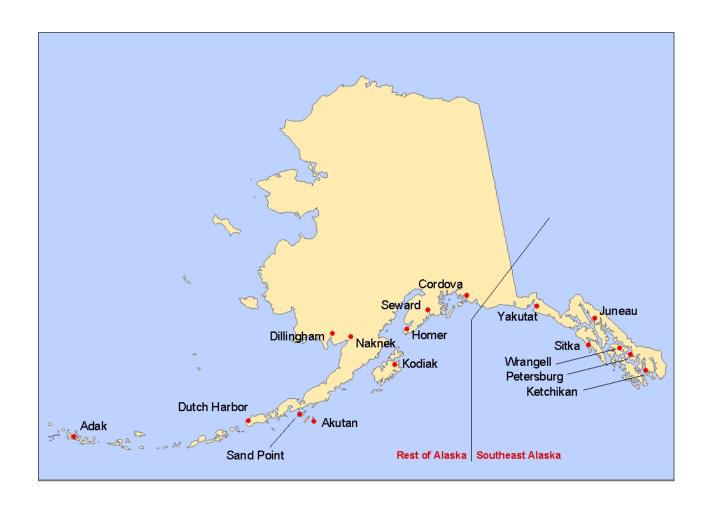

## Regional-Level Summary for Alaska

The ports in Alaska are grouped into two regions:

### The Rest of Alaska

### **Southeast Alaska**

- Adak
- Akutan
- Cordova
- Dillingham
- Dutch Harbor
- Homer
- Kodiak
- Naknek
- Sand Point
- Seward

- Juneau
- Ketchikan
- Petersburg
- Sitka
- Wrangell
- Yakutat

| 2004                   | JAN                            | FEB                            | MAR                            | APR                            | MAY                            | JUN                            |
|------------------------|--------------------------------|--------------------------------|--------------------------------|--------------------------------|--------------------------------|--------------------------------|
| Rest of Alaska         | \$1.52                         | \$1.52                         | \$1.60                         | \$1.61                         | \$1.73                         | \$1.89                         |
| Southeast Alaska       | \$1.39                         | \$1.43                         | \$1.47                         | \$1.54                         | \$1.64                         | \$1.74                         |
|                        |                                |                                |                                |                                |                                |                                |
| _                      | JUL                            | AUG                            | SEP                            | OCT                            | NOV                            | DEC                            |
|                        | \$1.89                         | \$1.94                         | \$1.93                         | \$2.00                         | \$2.07                         | \$2.07                         |
|                        | \$1.72                         | \$1.75                         | \$1.79                         | \$1.86                         | \$2.01                         | \$1.98                         |
|                        |                                |                                |                                |                                |                                |                                |
| 2003                   | JAN                            | FEB                            | MAR                            | APR                            | MAY                            | JUN                            |
| Rest of Alaska         | \$1.36                         | \$1.36                         | \$1.47                         | \$1.59                         | \$1.51                         | \$1.49                         |
| Southeast Alaska       | \$1.27                         | \$1.31                         | \$1.40                         | \$1.49                         | \$1.43                         | \$1.36                         |
|                        | JUL                            | AUG                            | SEP                            | ОСТ                            | NOV                            | DEC                            |
|                        | \$1.49                         | \$1.52                         | \$1.49                         | \$1.54                         | \$1.49                         | \$1.51                         |
|                        | \$1.35                         | \$1.31                         | \$1.39                         | \$1.42                         | \$1.35                         | \$1.39                         |
|                        | Ψ1.00                          | ψ1.51                          | Ψ1.55                          | Ψ1.42                          | Ψ1.00                          | Ψσσ                            |
|                        | ψ1.00                          | ψ1.51                          | ψ1.55                          | Ψ1.42                          | ψ1.00                          | ψ1.00                          |
| 2002                   | JAN                            | FEB                            | MAR                            | APR                            | MAY                            | JUN                            |
| 2002<br>Rest of Alaska | ·                              | ·                              | ·                              |                                | ·                              |                                |
| -                      | JAN                            | FEB                            | MAR                            | APR                            | MAY                            | JUN                            |
| Rest of Alaska         | <b>JAN</b><br>\$1.26           | <b>FEB</b><br>\$1.17           | <b>MAR</b><br>\$1.17           | <b>APR</b><br>\$1.23           | <b>MAY</b><br>\$1.28           | <b>JUN</b><br>\$1.24           |
| Rest of Alaska         | <b>JAN</b><br>\$1.26<br>\$1.08 | <b>FEB</b><br>\$1.17<br>\$1.08 | <b>MAR</b><br>\$1.17<br>\$1.02 | <b>APR</b><br>\$1.23<br>\$1.12 | <b>MAY</b><br>\$1.28<br>\$1.13 | <b>JUN</b><br>\$1.24<br>\$1.13 |
| Rest of Alaska         | JAN<br>\$1.26<br>\$1.08<br>JUL | FEB<br>\$1.17<br>\$1.08        | MAR<br>\$1.17<br>\$1.02<br>SEP | APR<br>\$1.23<br>\$1.12<br>OCT | MAY<br>\$1.28<br>\$1.13        | JUN<br>\$1.24<br>\$1.13        |