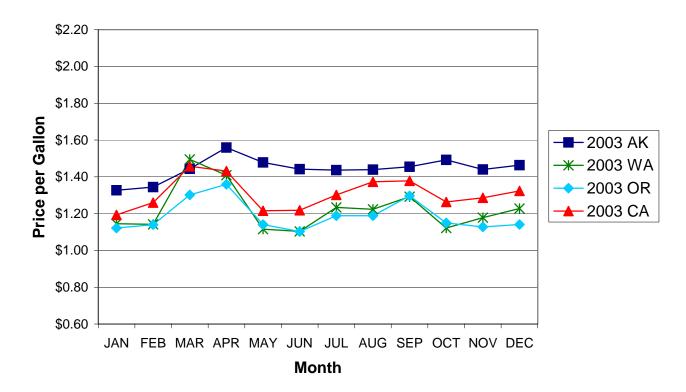

## **State-Level Summary 2002 – 2004**

| 2004                           | JAN                                                                                                                          | FEB                                                                                                            | MAR                                                                                                            | APR                                                                                                            | MAY                                                                                                                          | JUN                                                                                                                          |
|--------------------------------|------------------------------------------------------------------------------------------------------------------------------|----------------------------------------------------------------------------------------------------------------|----------------------------------------------------------------------------------------------------------------|----------------------------------------------------------------------------------------------------------------|------------------------------------------------------------------------------------------------------------------------------|------------------------------------------------------------------------------------------------------------------------------|
| Alaska                         | \$1.47                                                                                                                       | \$1.49                                                                                                         | \$1.55                                                                                                         | \$1.58                                                                                                         | \$1.70                                                                                                                       | \$1.84                                                                                                                       |
| Washington                     | \$1.22                                                                                                                       | \$1.29                                                                                                         | \$1.45                                                                                                         | \$1.46                                                                                                         | \$1.69                                                                                                                       | \$1.73                                                                                                                       |
| Oregon                         | \$1.19                                                                                                                       | \$1.19                                                                                                         | \$1.33                                                                                                         | \$1.38                                                                                                         | \$1.73                                                                                                                       | \$1.69                                                                                                                       |
| California                     | \$1.34                                                                                                                       | \$1.38                                                                                                         | \$1.51                                                                                                         | \$1.55                                                                                                         | \$1.85                                                                                                                       | \$1.73                                                                                                                       |
|                                |                                                                                                                              |                                                                                                                |                                                                                                                |                                                                                                                |                                                                                                                              |                                                                                                                              |
|                                | JUL                                                                                                                          | AUG                                                                                                            | SEP                                                                                                            | OCT                                                                                                            | NOV                                                                                                                          | DEC                                                                                                                          |
|                                | \$1.83                                                                                                                       | \$1.87                                                                                                         | \$1.87                                                                                                         | \$1.95                                                                                                         | \$2.05                                                                                                                       | \$2.03                                                                                                                       |
|                                | \$1.72                                                                                                                       | \$1.65                                                                                                         | \$1.66                                                                                                         | \$1.94                                                                                                         | \$1.99                                                                                                                       | \$1.75                                                                                                                       |
|                                | \$1.69                                                                                                                       | \$1.67                                                                                                         | \$1.67                                                                                                         | \$1.83                                                                                                         | \$1.81                                                                                                                       | \$1.68                                                                                                                       |
|                                | \$1.70                                                                                                                       | \$1.76                                                                                                         | \$1.80                                                                                                         | \$1.95                                                                                                         | \$2.01                                                                                                                       | \$1.87                                                                                                                       |
|                                |                                                                                                                              |                                                                                                                |                                                                                                                |                                                                                                                |                                                                                                                              |                                                                                                                              |
|                                |                                                                                                                              |                                                                                                                |                                                                                                                |                                                                                                                |                                                                                                                              |                                                                                                                              |
| 2003                           | JAN                                                                                                                          | FEB                                                                                                            | MAR                                                                                                            | APR                                                                                                            | MAY                                                                                                                          | JUN                                                                                                                          |
| Alaska                         | \$1.33                                                                                                                       | \$1.34                                                                                                         | \$1.44                                                                                                         | \$1.56                                                                                                         | \$1.48                                                                                                                       | \$1.44                                                                                                                       |
| Washington                     | \$1.15                                                                                                                       | \$1.14                                                                                                         | \$1.49                                                                                                         | \$1.41                                                                                                         | \$1.12                                                                                                                       | \$1.10                                                                                                                       |
| Oregon                         | \$1.12                                                                                                                       | \$1.14                                                                                                         | \$1.30                                                                                                         | \$1.36                                                                                                         | \$1.14                                                                                                                       | \$1.10                                                                                                                       |
| California                     | \$1.19                                                                                                                       | \$1.26                                                                                                         | \$1.46                                                                                                         | \$1.43                                                                                                         | \$1.22                                                                                                                       | \$1.22                                                                                                                       |
|                                |                                                                                                                              |                                                                                                                |                                                                                                                |                                                                                                                |                                                                                                                              |                                                                                                                              |
|                                |                                                                                                                              |                                                                                                                |                                                                                                                |                                                                                                                |                                                                                                                              |                                                                                                                              |
|                                | JUL                                                                                                                          | AUG                                                                                                            | SEP                                                                                                            | OCT                                                                                                            | NOV                                                                                                                          | DEC                                                                                                                          |
|                                | \$1.44                                                                                                                       | \$1.44                                                                                                         | \$1.45                                                                                                         | \$1.49                                                                                                         | \$1.44                                                                                                                       | \$1.46                                                                                                                       |
|                                | \$1.44<br>\$1.23                                                                                                             | \$1.44<br>\$1.22                                                                                               | \$1.45<br>\$1.29                                                                                               | \$1.49<br>\$1.12                                                                                               | \$1.44<br>\$1.18                                                                                                             | \$1.46<br>\$1.23                                                                                                             |
|                                | \$1.44<br>\$1.23<br>\$1.19                                                                                                   | \$1.44<br>\$1.22<br>\$1.19                                                                                     | \$1.45<br>\$1.29<br>\$1.30                                                                                     | \$1.49<br>\$1.12<br>\$1.15                                                                                     | \$1.44<br>\$1.18<br>\$1.13                                                                                                   | \$1.46<br>\$1.23<br>\$1.14                                                                                                   |
|                                | \$1.44<br>\$1.23                                                                                                             | \$1.44<br>\$1.22                                                                                               | \$1.45<br>\$1.29                                                                                               | \$1.49<br>\$1.12                                                                                               | \$1.44<br>\$1.18                                                                                                             | \$1.46<br>\$1.23                                                                                                             |
|                                | \$1.44<br>\$1.23<br>\$1.19                                                                                                   | \$1.44<br>\$1.22<br>\$1.19                                                                                     | \$1.45<br>\$1.29<br>\$1.30                                                                                     | \$1.49<br>\$1.12<br>\$1.15                                                                                     | \$1.44<br>\$1.18<br>\$1.13                                                                                                   | \$1.46<br>\$1.23<br>\$1.14                                                                                                   |
|                                | \$1.44<br>\$1.23<br>\$1.19<br>\$1.30                                                                                         | \$1.44<br>\$1.22<br>\$1.19<br>\$1.37                                                                           | \$1.45<br>\$1.29<br>\$1.30<br>\$1.38                                                                           | \$1.49<br>\$1.12<br>\$1.15<br>\$1.26                                                                           | \$1.44<br>\$1.18<br>\$1.13<br>\$1.29                                                                                         | \$1.46<br>\$1.23<br>\$1.14<br>\$1.32                                                                                         |
| 2002                           | \$1.44<br>\$1.23<br>\$1.19<br>\$1.30                                                                                         | \$1.44<br>\$1.22<br>\$1.19<br>\$1.37                                                                           | \$1.45<br>\$1.29<br>\$1.30<br>\$1.38                                                                           | \$1.49<br>\$1.12<br>\$1.15<br>\$1.26                                                                           | \$1.44<br>\$1.18<br>\$1.13<br>\$1.29                                                                                         | \$1.46<br>\$1.23<br>\$1.14<br>\$1.32                                                                                         |
| Alaska                         | \$1.44<br>\$1.23<br>\$1.19<br>\$1.30<br>JAN<br>\$1.19                                                                        | \$1.44<br>\$1.22<br>\$1.19<br>\$1.37<br>FEB<br>\$1.14                                                          | \$1.45<br>\$1.29<br>\$1.30<br>\$1.38<br><b>MAR</b><br>\$1.11                                                   | \$1.49<br>\$1.12<br>\$1.15<br>\$1.26<br><b>APR</b><br>\$1.18                                                   | \$1.44<br>\$1.18<br>\$1.13<br>\$1.29<br><b>MAY</b><br>\$1.22                                                                 | \$1.46<br>\$1.23<br>\$1.14<br>\$1.32<br><b>JUN</b><br>\$1.20                                                                 |
| Alaska<br>Washington           | \$1.44<br>\$1.23<br>\$1.19<br>\$1.30<br><b>JAN</b><br>\$1.19<br>\$0.92                                                       | \$1.44<br>\$1.22<br>\$1.19<br>\$1.37<br><b>FEB</b><br>\$1.14<br>\$0.84                                         | \$1.45<br>\$1.29<br>\$1.30<br>\$1.38<br><b>MAR</b><br>\$1.11<br>\$0.92                                         | \$1.49<br>\$1.12<br>\$1.15<br>\$1.26<br><b>APR</b><br>\$1.18<br>\$0.93                                         | \$1.44<br>\$1.18<br>\$1.13<br>\$1.29<br><b>MAY</b><br>\$1.22<br>\$1.02                                                       | \$1.46<br>\$1.23<br>\$1.14<br>\$1.32<br><b>JUN</b><br>\$1.20<br>\$1.02                                                       |
| Alaska<br>Washington<br>Oregon | \$1.44<br>\$1.23<br>\$1.19<br>\$1.30<br><b>JAN</b><br>\$1.19<br>\$0.92<br>\$0.93                                             | \$1.44<br>\$1.22<br>\$1.19<br>\$1.37<br><b>FEB</b><br>\$1.14<br>\$0.84<br>\$0.88                               | \$1.45<br>\$1.29<br>\$1.30<br>\$1.38<br>MAR<br>\$1.11<br>\$0.92<br>\$0.93                                      | \$1.49<br>\$1.12<br>\$1.15<br>\$1.26<br><b>APR</b><br>\$1.18<br>\$0.93<br>\$0.98                               | \$1.44<br>\$1.18<br>\$1.13<br>\$1.29<br><b>MAY</b><br>\$1.22<br>\$1.02<br>\$1.00                                             | \$1.46<br>\$1.23<br>\$1.14<br>\$1.32<br><b>JUN</b><br>\$1.20<br>\$1.02<br>\$0.96                                             |
| Alaska<br>Washington           | \$1.44<br>\$1.23<br>\$1.19<br>\$1.30<br><b>JAN</b><br>\$1.19<br>\$0.92                                                       | \$1.44<br>\$1.22<br>\$1.19<br>\$1.37<br><b>FEB</b><br>\$1.14<br>\$0.84                                         | \$1.45<br>\$1.29<br>\$1.30<br>\$1.38<br><b>MAR</b><br>\$1.11<br>\$0.92                                         | \$1.49<br>\$1.12<br>\$1.15<br>\$1.26<br><b>APR</b><br>\$1.18<br>\$0.93                                         | \$1.44<br>\$1.18<br>\$1.13<br>\$1.29<br><b>MAY</b><br>\$1.22<br>\$1.02                                                       | \$1.46<br>\$1.23<br>\$1.14<br>\$1.32<br><b>JUN</b><br>\$1.20<br>\$1.02                                                       |
| Alaska<br>Washington<br>Oregon | \$1.44<br>\$1.23<br>\$1.19<br>\$1.30<br><b>JAN</b><br>\$1.19<br>\$0.92<br>\$0.93<br>\$0.95                                   | \$1.44<br>\$1.22<br>\$1.19<br>\$1.37<br>FEB<br>\$1.14<br>\$0.84<br>\$0.88<br>\$0.90                            | \$1.45<br>\$1.29<br>\$1.30<br>\$1.38<br>MAR<br>\$1.11<br>\$0.92<br>\$0.93<br>\$0.97                            | \$1.49<br>\$1.12<br>\$1.15<br>\$1.26<br><b>APR</b><br>\$1.18<br>\$0.93<br>\$0.98<br>\$1.05                     | \$1.44<br>\$1.18<br>\$1.13<br>\$1.29<br><b>MAY</b><br>\$1.22<br>\$1.02<br>\$1.00<br>\$1.07                                   | \$1.46<br>\$1.23<br>\$1.14<br>\$1.32<br><b>JUN</b><br>\$1.20<br>\$1.02<br>\$0.96<br>\$1.07                                   |
| Alaska<br>Washington<br>Oregon | \$1.44<br>\$1.23<br>\$1.19<br>\$1.30<br><b>JAN</b> \$1.19<br>\$0.92<br>\$0.93<br>\$0.95                                      | \$1.44<br>\$1.22<br>\$1.19<br>\$1.37<br>FEB<br>\$1.14<br>\$0.84<br>\$0.88<br>\$0.90<br>AUG                     | \$1.45<br>\$1.29<br>\$1.30<br>\$1.38<br>MAR<br>\$1.11<br>\$0.92<br>\$0.93<br>\$0.97<br>SEP                     | \$1.49<br>\$1.12<br>\$1.15<br>\$1.26<br>APR<br>\$1.18<br>\$0.93<br>\$0.98<br>\$1.05<br>OCT                     | \$1.44<br>\$1.18<br>\$1.13<br>\$1.29<br>MAY<br>\$1.22<br>\$1.02<br>\$1.00<br>\$1.07                                          | \$1.46<br>\$1.23<br>\$1.14<br>\$1.32<br><b>JUN</b><br>\$1.20<br>\$1.02<br>\$0.96<br>\$1.07<br><b>DEC</b>                     |
| Alaska<br>Washington<br>Oregon | \$1.44<br>\$1.23<br>\$1.19<br>\$1.30<br><b>JAN</b> \$1.19<br>\$0.92<br>\$0.93<br>\$0.95 <b>JUL</b> \$1.18                    | \$1.44<br>\$1.22<br>\$1.19<br>\$1.37<br>FEB<br>\$1.14<br>\$0.84<br>\$0.88<br>\$0.90<br>AUG<br>\$1.16           | \$1.45<br>\$1.29<br>\$1.30<br>\$1.38<br>MAR<br>\$1.11<br>\$0.92<br>\$0.93<br>\$0.97<br>SEP<br>\$1.23           | \$1.49<br>\$1.12<br>\$1.15<br>\$1.26<br>APR<br>\$1.18<br>\$0.93<br>\$0.98<br>\$1.05<br>OCT<br>\$1.27           | \$1.44<br>\$1.18<br>\$1.13<br>\$1.29<br>MAY<br>\$1.22<br>\$1.02<br>\$1.00<br>\$1.07<br>NOV<br>\$1.29                         | \$1.46<br>\$1.23<br>\$1.14<br>\$1.32<br><b>JUN</b><br>\$1.20<br>\$1.02<br>\$0.96<br>\$1.07<br><b>DEC</b><br>\$1.33           |
| Alaska<br>Washington<br>Oregon | \$1.44<br>\$1.23<br>\$1.19<br>\$1.30<br><b>JAN</b><br>\$1.19<br>\$0.92<br>\$0.93<br>\$0.95<br><b>JUL</b><br>\$1.18<br>\$0.95 | \$1.44<br>\$1.22<br>\$1.19<br>\$1.37<br>FEB<br>\$1.14<br>\$0.84<br>\$0.88<br>\$0.90<br>AUG<br>\$1.16<br>\$1.02 | \$1.45<br>\$1.29<br>\$1.30<br>\$1.38<br>MAR<br>\$1.11<br>\$0.92<br>\$0.93<br>\$0.97<br>SEP<br>\$1.23<br>\$1.11 | \$1.49<br>\$1.12<br>\$1.15<br>\$1.26<br>APR<br>\$1.18<br>\$0.93<br>\$0.98<br>\$1.05<br>OCT<br>\$1.27<br>\$1.06 | \$1.44<br>\$1.18<br>\$1.13<br>\$1.29<br><b>MAY</b><br>\$1.22<br>\$1.02<br>\$1.00<br>\$1.07<br><b>NOV</b><br>\$1.29<br>\$1.13 | \$1.46<br>\$1.23<br>\$1.14<br>\$1.32<br><b>JUN</b><br>\$1.20<br>\$1.02<br>\$0.96<br>\$1.07<br><b>DEC</b><br>\$1.33<br>\$1.10 |
| Alaska<br>Washington<br>Oregon | \$1.44<br>\$1.23<br>\$1.19<br>\$1.30<br><b>JAN</b> \$1.19<br>\$0.92<br>\$0.93<br>\$0.95 <b>JUL</b> \$1.18                    | \$1.44<br>\$1.22<br>\$1.19<br>\$1.37<br>FEB<br>\$1.14<br>\$0.84<br>\$0.88<br>\$0.90<br>AUG<br>\$1.16           | \$1.45<br>\$1.29<br>\$1.30<br>\$1.38<br>MAR<br>\$1.11<br>\$0.92<br>\$0.93<br>\$0.97<br>SEP<br>\$1.23           | \$1.49<br>\$1.12<br>\$1.15<br>\$1.26<br>APR<br>\$1.18<br>\$0.93<br>\$0.98<br>\$1.05<br>OCT<br>\$1.27           | \$1.44<br>\$1.18<br>\$1.13<br>\$1.29<br>MAY<br>\$1.22<br>\$1.02<br>\$1.00<br>\$1.07<br>NOV<br>\$1.29                         | \$1.46<br>\$1.23<br>\$1.14<br>\$1.32<br><b>JUN</b><br>\$1.20<br>\$1.02<br>\$0.96<br>\$1.07<br><b>DEC</b><br>\$1.33           |

# Average Before-Tax Cash Price Based on the Purchase of 600 Gallons of #2 Marine Diesel

| 2003       | JAN    | FEB    | MAR    | APR    | MAY    | JUN    |
|------------|--------|--------|--------|--------|--------|--------|
| Alaska     | \$1.33 | \$1.34 | \$1.44 | \$1.56 | \$1.48 | \$1.44 |
| Washington | \$1.15 | \$1.14 | \$1.49 | \$1.41 | \$1.12 | \$1.10 |
| Oregon     | \$1.12 | \$1.14 | \$1.30 | \$1.36 | \$1.14 | \$1.10 |
| California | \$1.19 | \$1.26 | \$1.46 | \$1.43 | \$1.22 | \$1.22 |
|            |        |        |        |        |        |        |
|            | JUL    | AUG    | SEP    | OCT    | NOV    | DEC    |
|            | \$1.44 | \$1.44 | \$1.45 | \$1.49 | \$1.44 | \$1.46 |
|            | \$1.23 | \$1.22 | \$1.29 | \$1.12 | \$1.18 | \$1.23 |
|            | \$1.19 | \$1.19 | \$1.30 | \$1.15 | \$1.13 | \$1.14 |
|            | \$1.30 | \$1.37 | \$1.38 |        | \$1.29 | \$1.32 |