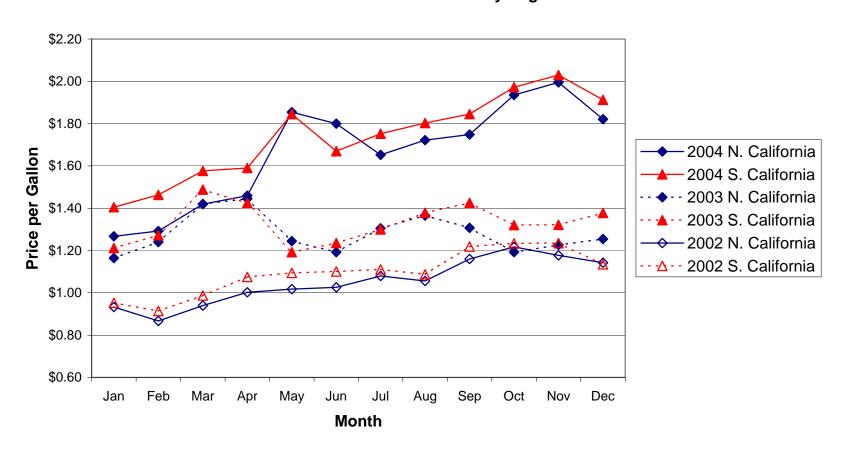

### 2002-2004 Regional-Level Summary for Oregon

# 2002, 2003 & 2004 Average Before-Tax Cash Price Based on Purchase of 600 Gallons of #2 Marine Diesel by Region

## **Regional-Level Summary for Oregon**

The ports in Oregon are grouped into two regions: