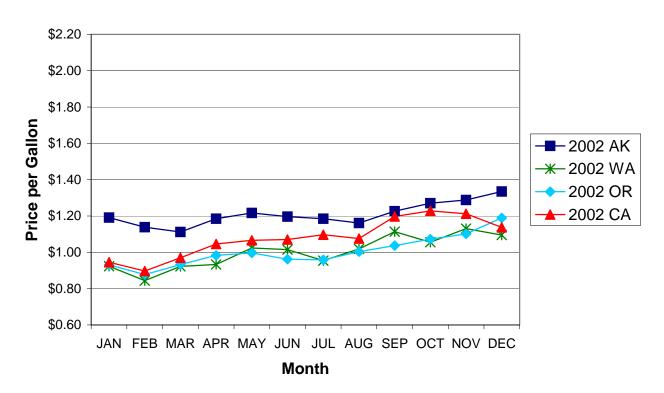

## **State-Level Summary 2002 – 2004**

| 2004                           | JAN                                                                                                                          | FEB                                                                                                            | MAR                                                                                                            | APR                                                                                                            | MAY                                                                                                                          | JUN                                                                                                                          |
|--------------------------------|------------------------------------------------------------------------------------------------------------------------------|----------------------------------------------------------------------------------------------------------------|----------------------------------------------------------------------------------------------------------------|----------------------------------------------------------------------------------------------------------------|------------------------------------------------------------------------------------------------------------------------------|------------------------------------------------------------------------------------------------------------------------------|
| Alaska                         | \$1.47                                                                                                                       | \$1.49                                                                                                         | \$1.55                                                                                                         | \$1.58                                                                                                         | \$1.70                                                                                                                       | \$1.84                                                                                                                       |
| Washington                     | \$1.22                                                                                                                       | \$1.29                                                                                                         | \$1.45                                                                                                         | \$1.46                                                                                                         | \$1.69                                                                                                                       | \$1.73                                                                                                                       |
| Oregon                         | \$1.19                                                                                                                       | \$1.19                                                                                                         | \$1.33                                                                                                         | \$1.38                                                                                                         | \$1.73                                                                                                                       | \$1.69                                                                                                                       |
| California                     | \$1.34                                                                                                                       | \$1.38                                                                                                         | \$1.51                                                                                                         | \$1.55                                                                                                         | \$1.85                                                                                                                       | \$1.73                                                                                                                       |
|                                |                                                                                                                              |                                                                                                                |                                                                                                                |                                                                                                                |                                                                                                                              |                                                                                                                              |
|                                | JUL                                                                                                                          | AUG                                                                                                            | SEP                                                                                                            | OCT                                                                                                            | NOV                                                                                                                          | DEC                                                                                                                          |
|                                | \$1.83                                                                                                                       | \$1.87                                                                                                         | \$1.87                                                                                                         | \$1.95                                                                                                         | \$2.05                                                                                                                       | \$2.03                                                                                                                       |
|                                | \$1.72                                                                                                                       | \$1.65                                                                                                         | \$1.66                                                                                                         | \$1.94                                                                                                         | \$1.99                                                                                                                       | \$1.75                                                                                                                       |
|                                | \$1.69                                                                                                                       | \$1.67                                                                                                         | \$1.67                                                                                                         | \$1.83                                                                                                         | \$1.81                                                                                                                       | \$1.68                                                                                                                       |
|                                | \$1.70                                                                                                                       | \$1.76                                                                                                         | \$1.80                                                                                                         | \$1.95                                                                                                         | \$2.01                                                                                                                       | \$1.87                                                                                                                       |
|                                |                                                                                                                              |                                                                                                                |                                                                                                                |                                                                                                                |                                                                                                                              |                                                                                                                              |
|                                |                                                                                                                              |                                                                                                                |                                                                                                                |                                                                                                                |                                                                                                                              |                                                                                                                              |
| 2003                           | JAN                                                                                                                          | FEB                                                                                                            | MAR                                                                                                            | APR                                                                                                            | MAY                                                                                                                          | JUN                                                                                                                          |
| Alaska                         | \$1.33                                                                                                                       | \$1.34                                                                                                         | \$1.44                                                                                                         | \$1.56                                                                                                         | \$1.48                                                                                                                       | \$1.44                                                                                                                       |
| Washington                     | \$1.15                                                                                                                       | \$1.14                                                                                                         | \$1.49                                                                                                         | \$1.41                                                                                                         | \$1.12                                                                                                                       | \$1.10                                                                                                                       |
| Oregon                         | \$1.12                                                                                                                       | \$1.14                                                                                                         | \$1.30                                                                                                         | \$1.36                                                                                                         | \$1.14                                                                                                                       | \$1.10                                                                                                                       |
| California                     | \$1.19                                                                                                                       | \$1.26                                                                                                         | \$1.46                                                                                                         | \$1.43                                                                                                         | \$1.22                                                                                                                       | \$1.22                                                                                                                       |
|                                |                                                                                                                              |                                                                                                                |                                                                                                                |                                                                                                                |                                                                                                                              |                                                                                                                              |
|                                |                                                                                                                              |                                                                                                                |                                                                                                                |                                                                                                                |                                                                                                                              |                                                                                                                              |
|                                | JUL                                                                                                                          | AUG                                                                                                            | SEP                                                                                                            | OCT                                                                                                            | NOV                                                                                                                          | DEC                                                                                                                          |
|                                | \$1.44                                                                                                                       | \$1.44                                                                                                         | \$1.45                                                                                                         | \$1.49                                                                                                         | \$1.44                                                                                                                       | \$1.46                                                                                                                       |
|                                | \$1.44<br>\$1.23                                                                                                             | \$1.44<br>\$1.22                                                                                               | \$1.45<br>\$1.29                                                                                               | \$1.49<br>\$1.12                                                                                               | \$1.44<br>\$1.18                                                                                                             | \$1.46<br>\$1.23                                                                                                             |
|                                | \$1.44<br>\$1.23<br>\$1.19                                                                                                   | \$1.44<br>\$1.22<br>\$1.19                                                                                     | \$1.45<br>\$1.29<br>\$1.30                                                                                     | \$1.49<br>\$1.12<br>\$1.15                                                                                     | \$1.44<br>\$1.18<br>\$1.13                                                                                                   | \$1.46<br>\$1.23<br>\$1.14                                                                                                   |
|                                | \$1.44<br>\$1.23                                                                                                             | \$1.44<br>\$1.22                                                                                               | \$1.45<br>\$1.29                                                                                               | \$1.49<br>\$1.12                                                                                               | \$1.44<br>\$1.18                                                                                                             | \$1.46<br>\$1.23                                                                                                             |
|                                | \$1.44<br>\$1.23<br>\$1.19                                                                                                   | \$1.44<br>\$1.22<br>\$1.19                                                                                     | \$1.45<br>\$1.29<br>\$1.30                                                                                     | \$1.49<br>\$1.12<br>\$1.15                                                                                     | \$1.44<br>\$1.18<br>\$1.13                                                                                                   | \$1.46<br>\$1.23<br>\$1.14                                                                                                   |
|                                | \$1.44<br>\$1.23<br>\$1.19<br>\$1.30                                                                                         | \$1.44<br>\$1.22<br>\$1.19<br>\$1.37                                                                           | \$1.45<br>\$1.29<br>\$1.30<br>\$1.38                                                                           | \$1.49<br>\$1.12<br>\$1.15<br>\$1.26                                                                           | \$1.44<br>\$1.18<br>\$1.13<br>\$1.29                                                                                         | \$1.46<br>\$1.23<br>\$1.14<br>\$1.32                                                                                         |
| 2002                           | \$1.44<br>\$1.23<br>\$1.19<br>\$1.30                                                                                         | \$1.44<br>\$1.22<br>\$1.19<br>\$1.37                                                                           | \$1.45<br>\$1.29<br>\$1.30<br>\$1.38                                                                           | \$1.49<br>\$1.12<br>\$1.15<br>\$1.26                                                                           | \$1.44<br>\$1.18<br>\$1.13<br>\$1.29                                                                                         | \$1.46<br>\$1.23<br>\$1.14<br>\$1.32                                                                                         |
| Alaska                         | \$1.44<br>\$1.23<br>\$1.19<br>\$1.30<br>JAN<br>\$1.19                                                                        | \$1.44<br>\$1.22<br>\$1.19<br>\$1.37<br>FEB<br>\$1.14                                                          | \$1.45<br>\$1.29<br>\$1.30<br>\$1.38<br><b>MAR</b><br>\$1.11                                                   | \$1.49<br>\$1.12<br>\$1.15<br>\$1.26<br><b>APR</b><br>\$1.18                                                   | \$1.44<br>\$1.18<br>\$1.13<br>\$1.29<br><b>MAY</b><br>\$1.22                                                                 | \$1.46<br>\$1.23<br>\$1.14<br>\$1.32<br><b>JUN</b><br>\$1.20                                                                 |
| Alaska<br>Washington           | \$1.44<br>\$1.23<br>\$1.19<br>\$1.30<br><b>JAN</b><br>\$1.19<br>\$0.92                                                       | \$1.44<br>\$1.22<br>\$1.19<br>\$1.37<br><b>FEB</b><br>\$1.14<br>\$0.84                                         | \$1.45<br>\$1.29<br>\$1.30<br>\$1.38<br><b>MAR</b><br>\$1.11<br>\$0.92                                         | \$1.49<br>\$1.12<br>\$1.15<br>\$1.26<br><b>APR</b><br>\$1.18<br>\$0.93                                         | \$1.44<br>\$1.18<br>\$1.13<br>\$1.29<br><b>MAY</b><br>\$1.22<br>\$1.02                                                       | \$1.46<br>\$1.23<br>\$1.14<br>\$1.32<br><b>JUN</b><br>\$1.20<br>\$1.02                                                       |
| Alaska<br>Washington<br>Oregon | \$1.44<br>\$1.23<br>\$1.19<br>\$1.30<br><b>JAN</b><br>\$1.19<br>\$0.92<br>\$0.93                                             | \$1.44<br>\$1.22<br>\$1.19<br>\$1.37<br><b>FEB</b><br>\$1.14<br>\$0.84<br>\$0.88                               | \$1.45<br>\$1.29<br>\$1.30<br>\$1.38<br>MAR<br>\$1.11<br>\$0.92<br>\$0.93                                      | \$1.49<br>\$1.12<br>\$1.15<br>\$1.26<br><b>APR</b><br>\$1.18<br>\$0.93<br>\$0.98                               | \$1.44<br>\$1.18<br>\$1.13<br>\$1.29<br><b>MAY</b><br>\$1.22<br>\$1.02<br>\$1.00                                             | \$1.46<br>\$1.23<br>\$1.14<br>\$1.32<br><b>JUN</b><br>\$1.20<br>\$1.02<br>\$0.96                                             |
| Alaska<br>Washington           | \$1.44<br>\$1.23<br>\$1.19<br>\$1.30<br><b>JAN</b><br>\$1.19<br>\$0.92                                                       | \$1.44<br>\$1.22<br>\$1.19<br>\$1.37<br><b>FEB</b><br>\$1.14<br>\$0.84                                         | \$1.45<br>\$1.29<br>\$1.30<br>\$1.38<br><b>MAR</b><br>\$1.11<br>\$0.92                                         | \$1.49<br>\$1.12<br>\$1.15<br>\$1.26<br><b>APR</b><br>\$1.18<br>\$0.93                                         | \$1.44<br>\$1.18<br>\$1.13<br>\$1.29<br><b>MAY</b><br>\$1.22<br>\$1.02                                                       | \$1.46<br>\$1.23<br>\$1.14<br>\$1.32<br><b>JUN</b><br>\$1.20<br>\$1.02                                                       |
| Alaska<br>Washington<br>Oregon | \$1.44<br>\$1.23<br>\$1.19<br>\$1.30<br><b>JAN</b><br>\$1.19<br>\$0.92<br>\$0.93<br>\$0.95                                   | \$1.44<br>\$1.22<br>\$1.19<br>\$1.37<br>FEB<br>\$1.14<br>\$0.84<br>\$0.88<br>\$0.90                            | \$1.45<br>\$1.29<br>\$1.30<br>\$1.38<br>MAR<br>\$1.11<br>\$0.92<br>\$0.93<br>\$0.97                            | \$1.49<br>\$1.12<br>\$1.15<br>\$1.26<br><b>APR</b><br>\$1.18<br>\$0.93<br>\$0.98<br>\$1.05                     | \$1.44<br>\$1.18<br>\$1.13<br>\$1.29<br><b>MAY</b><br>\$1.22<br>\$1.02<br>\$1.00<br>\$1.07                                   | \$1.46<br>\$1.23<br>\$1.14<br>\$1.32<br><b>JUN</b><br>\$1.20<br>\$1.02<br>\$0.96<br>\$1.07                                   |
| Alaska<br>Washington<br>Oregon | \$1.44<br>\$1.23<br>\$1.19<br>\$1.30<br><b>JAN</b> \$1.19<br>\$0.92<br>\$0.93<br>\$0.95                                      | \$1.44<br>\$1.22<br>\$1.19<br>\$1.37<br>FEB<br>\$1.14<br>\$0.84<br>\$0.88<br>\$0.90<br>AUG                     | \$1.45<br>\$1.29<br>\$1.30<br>\$1.38<br>MAR<br>\$1.11<br>\$0.92<br>\$0.93<br>\$0.97<br>SEP                     | \$1.49<br>\$1.12<br>\$1.15<br>\$1.26<br>APR<br>\$1.18<br>\$0.93<br>\$0.98<br>\$1.05<br>OCT                     | \$1.44<br>\$1.18<br>\$1.13<br>\$1.29<br>MAY<br>\$1.22<br>\$1.02<br>\$1.00<br>\$1.07                                          | \$1.46<br>\$1.23<br>\$1.14<br>\$1.32<br><b>JUN</b><br>\$1.20<br>\$1.02<br>\$0.96<br>\$1.07<br><b>DEC</b>                     |
| Alaska<br>Washington<br>Oregon | \$1.44<br>\$1.23<br>\$1.19<br>\$1.30<br><b>JAN</b> \$1.19<br>\$0.92<br>\$0.93<br>\$0.95 <b>JUL</b> \$1.18                    | \$1.44<br>\$1.22<br>\$1.19<br>\$1.37<br>FEB<br>\$1.14<br>\$0.84<br>\$0.88<br>\$0.90<br>AUG<br>\$1.16           | \$1.45<br>\$1.29<br>\$1.30<br>\$1.38<br>MAR<br>\$1.11<br>\$0.92<br>\$0.93<br>\$0.97<br>SEP<br>\$1.23           | \$1.49<br>\$1.12<br>\$1.15<br>\$1.26<br>APR<br>\$1.18<br>\$0.93<br>\$0.98<br>\$1.05<br>OCT<br>\$1.27           | \$1.44<br>\$1.18<br>\$1.13<br>\$1.29<br>MAY<br>\$1.22<br>\$1.02<br>\$1.00<br>\$1.07<br>NOV<br>\$1.29                         | \$1.46<br>\$1.23<br>\$1.14<br>\$1.32<br><b>JUN</b><br>\$1.20<br>\$1.02<br>\$0.96<br>\$1.07<br><b>DEC</b><br>\$1.33           |
| Alaska<br>Washington<br>Oregon | \$1.44<br>\$1.23<br>\$1.19<br>\$1.30<br><b>JAN</b><br>\$1.19<br>\$0.92<br>\$0.93<br>\$0.95<br><b>JUL</b><br>\$1.18<br>\$0.95 | \$1.44<br>\$1.22<br>\$1.19<br>\$1.37<br>FEB<br>\$1.14<br>\$0.84<br>\$0.88<br>\$0.90<br>AUG<br>\$1.16<br>\$1.02 | \$1.45<br>\$1.29<br>\$1.30<br>\$1.38<br>MAR<br>\$1.11<br>\$0.92<br>\$0.93<br>\$0.97<br>SEP<br>\$1.23<br>\$1.11 | \$1.49<br>\$1.12<br>\$1.15<br>\$1.26<br>APR<br>\$1.18<br>\$0.93<br>\$0.98<br>\$1.05<br>OCT<br>\$1.27<br>\$1.06 | \$1.44<br>\$1.18<br>\$1.13<br>\$1.29<br><b>MAY</b><br>\$1.22<br>\$1.02<br>\$1.00<br>\$1.07<br><b>NOV</b><br>\$1.29<br>\$1.13 | \$1.46<br>\$1.23<br>\$1.14<br>\$1.32<br><b>JUN</b><br>\$1.20<br>\$1.02<br>\$0.96<br>\$1.07<br><b>DEC</b><br>\$1.33<br>\$1.10 |
| Alaska<br>Washington<br>Oregon | \$1.44<br>\$1.23<br>\$1.19<br>\$1.30<br><b>JAN</b> \$1.19<br>\$0.92<br>\$0.93<br>\$0.95 <b>JUL</b> \$1.18                    | \$1.44<br>\$1.22<br>\$1.19<br>\$1.37<br>FEB<br>\$1.14<br>\$0.84<br>\$0.88<br>\$0.90<br>AUG<br>\$1.16           | \$1.45<br>\$1.29<br>\$1.30<br>\$1.38<br>MAR<br>\$1.11<br>\$0.92<br>\$0.93<br>\$0.97<br>SEP<br>\$1.23           | \$1.49<br>\$1.12<br>\$1.15<br>\$1.26<br>APR<br>\$1.18<br>\$0.93<br>\$0.98<br>\$1.05<br>OCT<br>\$1.27           | \$1.44<br>\$1.18<br>\$1.13<br>\$1.29<br>MAY<br>\$1.22<br>\$1.02<br>\$1.00<br>\$1.07<br>NOV<br>\$1.29                         | \$1.46<br>\$1.23<br>\$1.14<br>\$1.32<br><b>JUN</b><br>\$1.20<br>\$1.02<br>\$0.96<br>\$1.07<br><b>DEC</b><br>\$1.33           |

# Average Before-Tax Cash Price Based on the Purchase of 600 Gallons of #2 Marine Diesel

| 2002       | JAN    | FEB    | MAR    | APR    | MAY    | JUN    |
|------------|--------|--------|--------|--------|--------|--------|
| Alaska     | \$1.19 | \$1.14 | \$1.11 | \$1.18 | \$1.22 | \$1.20 |
| Washington | \$0.92 | \$0.84 | \$0.92 | \$0.93 | \$1.02 | \$1.02 |
| Oregon     | \$0.93 | \$0.88 | \$0.93 | \$0.98 | \$1.00 | \$0.96 |
| California | \$0.95 | \$0.90 | \$0.97 | \$1.05 | \$1.07 | \$1.07 |
|            |        |        |        |        |        |        |
|            | JUL    | AUG    | SEP    | OCT    | NOV    | DEC    |
|            | \$1.18 | \$1.16 | \$1.23 | \$1.27 | \$1.29 | \$1.33 |
|            | \$0.95 | \$1.02 | \$1.11 | \$1.06 | \$1.13 | \$1.10 |
|            | \$0.96 | \$1.00 | \$1.04 | \$1.07 | \$1.10 | \$1.19 |
|            | \$1.10 | \$1.08 | \$1.20 | \$1.23 | \$1.21 | \$1.14 |