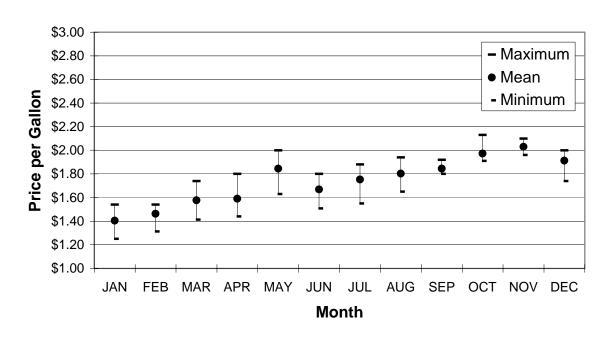

# 2004 Washington Coast Monthly Maximum, Mean & Minimum Before-Tax Cash Price Based on the Purchase of 600 Gallons of #2 Marine Diesel

|           |         |        |         |                    | Number of<br>Fuel       |
|-----------|---------|--------|---------|--------------------|-------------------------|
| Month     | Minimum | Mean   | Maximum | Standard Deviation | Suppliers<br>Responding |
| January   |         |        |         |                    |                         |
| •         | \$1.10  | \$1.17 | \$1.30  | \$0.08             | 5                       |
| February  | \$1.12  | \$1.15 | \$1.21  | \$0.04             | 5                       |
| March     | \$1.33  | \$1.40 | \$1.50  | \$0.06             | 5                       |
| April     | \$1.37  | \$1.42 | \$1.50  | \$0.06             | 4                       |
| May       | \$1.58  | \$1.65 | \$1.71  | \$0.06             | 5                       |
| June      | \$1.52  | \$1.66 | \$1.80  | \$0.13             | 6                       |
| July      | \$1.55  | \$1.62 | \$1.70  | \$0.06             | 6                       |
| August    | \$1.46  | \$1.54 | \$1.66  | \$0.08             | 6                       |
| September | \$1.45  | \$1.55 | \$1.65  | \$0.08             | 6                       |
| October   | \$1.79  | \$1.86 | \$2.01  | \$0.08             | 6                       |
| November  | \$1.79  | \$1.91 | \$2.08  | \$0.11             | 5                       |
| December  | \$1.28  | \$1.60 | \$1.82  | \$0.23             | 6                       |
|           |         |        |         |                    |                         |