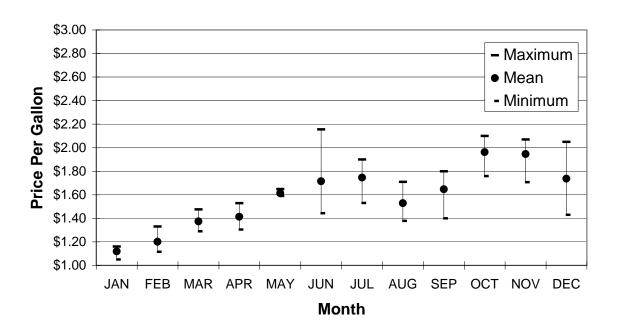

### 2004 Northern Washington

# 2004 Northern Washington Monthly Maximum, Mean & Minimum Before-Tax Cash Price Based on the Purchase of 600 Gallons of #2 Marine Diesel

|           |         |        |         |           | Number of<br>Fuel |
|-----------|---------|--------|---------|-----------|-------------------|
| NA ()     |         |        |         | Standard  | Suppliers         |
| Month     | Minimum | Mean   | Maximum | Deviation | Responding        |
| January   | \$1.05  | \$1.12 | \$1.16  | \$0.06    | 3                 |
| February  | \$1.12  | \$1.20 | \$1.33  | \$0.11    | 3                 |
| March     | \$1.29  | \$1.37 | \$1.48  | \$0.09    | 3                 |
| April     | \$1.30  | \$1.41 | \$1.53  | \$0.11    | 3                 |
| May       | \$1.59  | \$1.61 | \$1.65  | \$0.03    | 3                 |
| June      | \$1.44  | \$1.72 | \$2.16  | \$0.38    | 3                 |
| July      | \$1.53  | \$1.75 | \$1.90  | \$0.19    | 3                 |
| August    | \$1.38  | \$1.53 | \$1.71  | \$0.17    | 3                 |
| September | \$1.40  | \$1.65 | \$1.80  | \$0.22    | 3                 |
| October   | \$1.76  | \$1.96 | \$2.10  | \$0.18    | 3                 |
| November  | \$1.71  | \$1.95 | \$2.07  | \$0.21    | 3                 |
| December  | \$1.43  | \$1.74 | \$2.05  | \$0.31    | 3                 |
|           |         |        |         |           |                   |