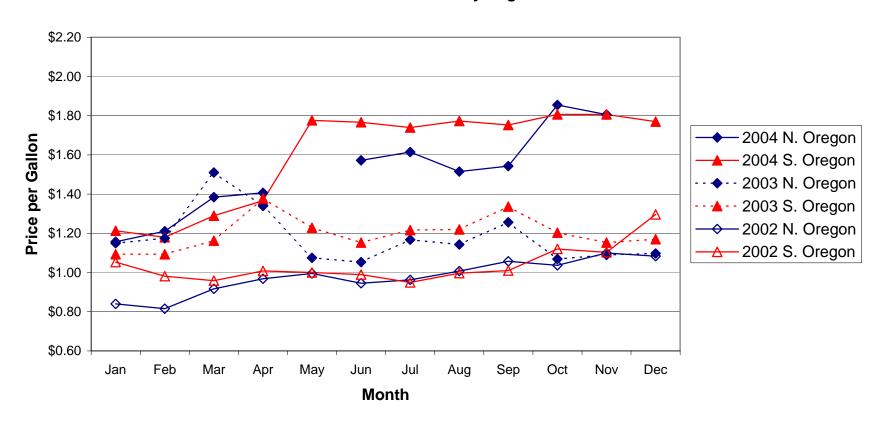

### 2002-2004 Regional-Level Summary for Oregon

# 2002, 2003 & 2004 Average Before-Tax Cash Price Based on Purchase of 600 Gallons of #2 Marine Diesel by Region

## **Regional-Level Summary for Oregon**

The ports in Oregon are grouped into two regions: