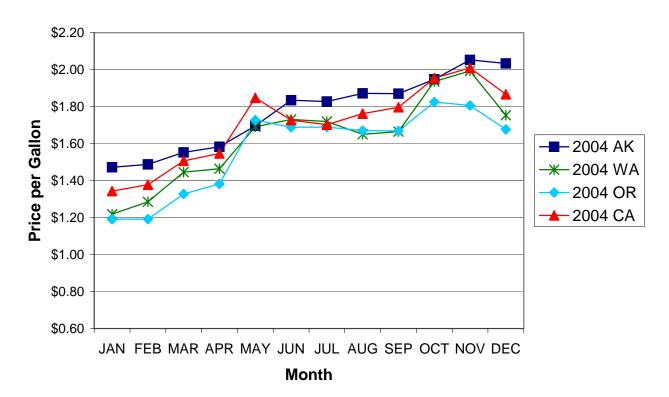

## **State-Level Summary 2002 – 2004**

| 2004                           | JAN                                                                                                                          | FEB                                                                                                            | MAR                                                                                                            | APR                                                                                                            | MAY                                                                                                                          | JUN                                                                                                                          |
|--------------------------------|------------------------------------------------------------------------------------------------------------------------------|----------------------------------------------------------------------------------------------------------------|----------------------------------------------------------------------------------------------------------------|----------------------------------------------------------------------------------------------------------------|------------------------------------------------------------------------------------------------------------------------------|------------------------------------------------------------------------------------------------------------------------------|
| Alaska                         | \$1.47                                                                                                                       | \$1.49                                                                                                         | \$1.55                                                                                                         | \$1.58                                                                                                         | \$1.70                                                                                                                       | \$1.84                                                                                                                       |
| Washington                     | \$1.22                                                                                                                       | \$1.29                                                                                                         | \$1.45                                                                                                         | \$1.46                                                                                                         | \$1.69                                                                                                                       | \$1.73                                                                                                                       |
| Oregon                         | \$1.19                                                                                                                       | \$1.19                                                                                                         | \$1.33                                                                                                         | \$1.38                                                                                                         | \$1.73                                                                                                                       | \$1.69                                                                                                                       |
| California                     | \$1.34                                                                                                                       | \$1.38                                                                                                         | \$1.51                                                                                                         | \$1.55                                                                                                         | \$1.85                                                                                                                       | \$1.73                                                                                                                       |
|                                |                                                                                                                              |                                                                                                                |                                                                                                                |                                                                                                                |                                                                                                                              |                                                                                                                              |
|                                | JUL                                                                                                                          | AUG                                                                                                            | SEP                                                                                                            | OCT                                                                                                            | NOV                                                                                                                          | DEC                                                                                                                          |
|                                | \$1.83                                                                                                                       | \$1.87                                                                                                         | \$1.87                                                                                                         | \$1.95                                                                                                         | \$2.05                                                                                                                       | \$2.03                                                                                                                       |
|                                | \$1.72                                                                                                                       | \$1.65                                                                                                         | \$1.66                                                                                                         | \$1.94                                                                                                         | \$1.99                                                                                                                       | \$1.75                                                                                                                       |
|                                | \$1.69                                                                                                                       | \$1.67                                                                                                         | \$1.67                                                                                                         | \$1.83                                                                                                         | \$1.81                                                                                                                       | \$1.68                                                                                                                       |
|                                | \$1.70                                                                                                                       | \$1.76                                                                                                         | \$1.80                                                                                                         | \$1.95                                                                                                         | \$2.01                                                                                                                       | \$1.87                                                                                                                       |
|                                |                                                                                                                              |                                                                                                                |                                                                                                                |                                                                                                                |                                                                                                                              |                                                                                                                              |
|                                |                                                                                                                              |                                                                                                                |                                                                                                                |                                                                                                                |                                                                                                                              |                                                                                                                              |
| 2003                           | JAN                                                                                                                          | FEB                                                                                                            | MAR                                                                                                            | APR                                                                                                            | MAY                                                                                                                          | JUN                                                                                                                          |
| Alaska                         | \$1.33                                                                                                                       | \$1.34                                                                                                         | \$1.44                                                                                                         | \$1.56                                                                                                         | \$1.48                                                                                                                       | \$1.44                                                                                                                       |
| Washington                     | \$1.15                                                                                                                       | \$1.14                                                                                                         | \$1.49                                                                                                         | \$1.41                                                                                                         | \$1.12                                                                                                                       | \$1.10                                                                                                                       |
| Oregon                         | \$1.12                                                                                                                       | \$1.14                                                                                                         | \$1.30                                                                                                         | \$1.36                                                                                                         | \$1.14                                                                                                                       | \$1.10                                                                                                                       |
| California                     | \$1.19                                                                                                                       | \$1.26                                                                                                         | \$1.46                                                                                                         | \$1.43                                                                                                         | \$1.22                                                                                                                       | \$1.22                                                                                                                       |
|                                |                                                                                                                              |                                                                                                                |                                                                                                                |                                                                                                                |                                                                                                                              |                                                                                                                              |
|                                |                                                                                                                              |                                                                                                                |                                                                                                                |                                                                                                                |                                                                                                                              |                                                                                                                              |
|                                | JUL                                                                                                                          | AUG                                                                                                            | SEP                                                                                                            | OCT                                                                                                            | NOV                                                                                                                          | DEC                                                                                                                          |
|                                | \$1.44                                                                                                                       | \$1.44                                                                                                         | \$1.45                                                                                                         | \$1.49                                                                                                         | \$1.44                                                                                                                       | \$1.46                                                                                                                       |
|                                | \$1.44<br>\$1.23                                                                                                             | \$1.44<br>\$1.22                                                                                               | \$1.45<br>\$1.29                                                                                               | \$1.49<br>\$1.12                                                                                               | \$1.44<br>\$1.18                                                                                                             | \$1.46<br>\$1.23                                                                                                             |
|                                | \$1.44<br>\$1.23<br>\$1.19                                                                                                   | \$1.44<br>\$1.22<br>\$1.19                                                                                     | \$1.45<br>\$1.29<br>\$1.30                                                                                     | \$1.49<br>\$1.12<br>\$1.15                                                                                     | \$1.44<br>\$1.18<br>\$1.13                                                                                                   | \$1.46<br>\$1.23<br>\$1.14                                                                                                   |
|                                | \$1.44<br>\$1.23                                                                                                             | \$1.44<br>\$1.22                                                                                               | \$1.45<br>\$1.29                                                                                               | \$1.49<br>\$1.12                                                                                               | \$1.44<br>\$1.18                                                                                                             | \$1.46<br>\$1.23                                                                                                             |
|                                | \$1.44<br>\$1.23<br>\$1.19                                                                                                   | \$1.44<br>\$1.22<br>\$1.19                                                                                     | \$1.45<br>\$1.29<br>\$1.30                                                                                     | \$1.49<br>\$1.12<br>\$1.15                                                                                     | \$1.44<br>\$1.18<br>\$1.13                                                                                                   | \$1.46<br>\$1.23<br>\$1.14                                                                                                   |
|                                | \$1.44<br>\$1.23<br>\$1.19<br>\$1.30                                                                                         | \$1.44<br>\$1.22<br>\$1.19<br>\$1.37                                                                           | \$1.45<br>\$1.29<br>\$1.30<br>\$1.38                                                                           | \$1.49<br>\$1.12<br>\$1.15<br>\$1.26                                                                           | \$1.44<br>\$1.18<br>\$1.13<br>\$1.29                                                                                         | \$1.46<br>\$1.23<br>\$1.14<br>\$1.32                                                                                         |
| 2002                           | \$1.44<br>\$1.23<br>\$1.19<br>\$1.30                                                                                         | \$1.44<br>\$1.22<br>\$1.19<br>\$1.37                                                                           | \$1.45<br>\$1.29<br>\$1.30<br>\$1.38                                                                           | \$1.49<br>\$1.12<br>\$1.15<br>\$1.26                                                                           | \$1.44<br>\$1.18<br>\$1.13<br>\$1.29                                                                                         | \$1.46<br>\$1.23<br>\$1.14<br>\$1.32                                                                                         |
| Alaska                         | \$1.44<br>\$1.23<br>\$1.19<br>\$1.30<br>JAN<br>\$1.19                                                                        | \$1.44<br>\$1.22<br>\$1.19<br>\$1.37<br>FEB<br>\$1.14                                                          | \$1.45<br>\$1.29<br>\$1.30<br>\$1.38<br><b>MAR</b><br>\$1.11                                                   | \$1.49<br>\$1.12<br>\$1.15<br>\$1.26<br><b>APR</b><br>\$1.18                                                   | \$1.44<br>\$1.18<br>\$1.13<br>\$1.29<br><b>MAY</b><br>\$1.22                                                                 | \$1.46<br>\$1.23<br>\$1.14<br>\$1.32<br><b>JUN</b><br>\$1.20                                                                 |
| Alaska<br>Washington           | \$1.44<br>\$1.23<br>\$1.19<br>\$1.30<br><b>JAN</b><br>\$1.19<br>\$0.92                                                       | \$1.44<br>\$1.22<br>\$1.19<br>\$1.37<br><b>FEB</b><br>\$1.14<br>\$0.84                                         | \$1.45<br>\$1.29<br>\$1.30<br>\$1.38<br><b>MAR</b><br>\$1.11<br>\$0.92                                         | \$1.49<br>\$1.12<br>\$1.15<br>\$1.26<br><b>APR</b><br>\$1.18<br>\$0.93                                         | \$1.44<br>\$1.18<br>\$1.13<br>\$1.29<br><b>MAY</b><br>\$1.22<br>\$1.02                                                       | \$1.46<br>\$1.23<br>\$1.14<br>\$1.32<br><b>JUN</b><br>\$1.20<br>\$1.02                                                       |
| Alaska<br>Washington<br>Oregon | \$1.44<br>\$1.23<br>\$1.19<br>\$1.30<br><b>JAN</b><br>\$1.19<br>\$0.92<br>\$0.93                                             | \$1.44<br>\$1.22<br>\$1.19<br>\$1.37<br><b>FEB</b><br>\$1.14<br>\$0.84<br>\$0.88                               | \$1.45<br>\$1.29<br>\$1.30<br>\$1.38<br>MAR<br>\$1.11<br>\$0.92<br>\$0.93                                      | \$1.49<br>\$1.12<br>\$1.15<br>\$1.26<br><b>APR</b><br>\$1.18<br>\$0.93<br>\$0.98                               | \$1.44<br>\$1.18<br>\$1.13<br>\$1.29<br><b>MAY</b><br>\$1.22<br>\$1.02<br>\$1.00                                             | \$1.46<br>\$1.23<br>\$1.14<br>\$1.32<br><b>JUN</b><br>\$1.20<br>\$1.02<br>\$0.96                                             |
| Alaska<br>Washington           | \$1.44<br>\$1.23<br>\$1.19<br>\$1.30<br><b>JAN</b><br>\$1.19<br>\$0.92                                                       | \$1.44<br>\$1.22<br>\$1.19<br>\$1.37<br><b>FEB</b><br>\$1.14<br>\$0.84                                         | \$1.45<br>\$1.29<br>\$1.30<br>\$1.38<br><b>MAR</b><br>\$1.11<br>\$0.92                                         | \$1.49<br>\$1.12<br>\$1.15<br>\$1.26<br><b>APR</b><br>\$1.18<br>\$0.93                                         | \$1.44<br>\$1.18<br>\$1.13<br>\$1.29<br><b>MAY</b><br>\$1.22<br>\$1.02                                                       | \$1.46<br>\$1.23<br>\$1.14<br>\$1.32<br><b>JUN</b><br>\$1.20<br>\$1.02                                                       |
| Alaska<br>Washington<br>Oregon | \$1.44<br>\$1.23<br>\$1.19<br>\$1.30<br><b>JAN</b><br>\$1.19<br>\$0.92<br>\$0.93<br>\$0.95                                   | \$1.44<br>\$1.22<br>\$1.19<br>\$1.37<br>FEB<br>\$1.14<br>\$0.84<br>\$0.88<br>\$0.90                            | \$1.45<br>\$1.29<br>\$1.30<br>\$1.38<br>MAR<br>\$1.11<br>\$0.92<br>\$0.93<br>\$0.97                            | \$1.49<br>\$1.12<br>\$1.15<br>\$1.26<br><b>APR</b><br>\$1.18<br>\$0.93<br>\$0.98<br>\$1.05                     | \$1.44<br>\$1.18<br>\$1.13<br>\$1.29<br><b>MAY</b><br>\$1.22<br>\$1.02<br>\$1.00<br>\$1.07                                   | \$1.46<br>\$1.23<br>\$1.14<br>\$1.32<br><b>JUN</b><br>\$1.20<br>\$1.02<br>\$0.96<br>\$1.07                                   |
| Alaska<br>Washington<br>Oregon | \$1.44<br>\$1.23<br>\$1.19<br>\$1.30<br><b>JAN</b> \$1.19<br>\$0.92<br>\$0.93<br>\$0.95                                      | \$1.44<br>\$1.22<br>\$1.19<br>\$1.37<br>FEB<br>\$1.14<br>\$0.84<br>\$0.88<br>\$0.90<br>AUG                     | \$1.45<br>\$1.29<br>\$1.30<br>\$1.38<br>MAR<br>\$1.11<br>\$0.92<br>\$0.93<br>\$0.97<br>SEP                     | \$1.49<br>\$1.12<br>\$1.15<br>\$1.26<br>APR<br>\$1.18<br>\$0.93<br>\$0.98<br>\$1.05<br>OCT                     | \$1.44<br>\$1.18<br>\$1.13<br>\$1.29<br>MAY<br>\$1.22<br>\$1.02<br>\$1.00<br>\$1.07                                          | \$1.46<br>\$1.23<br>\$1.14<br>\$1.32<br><b>JUN</b><br>\$1.20<br>\$1.02<br>\$0.96<br>\$1.07<br><b>DEC</b>                     |
| Alaska<br>Washington<br>Oregon | \$1.44<br>\$1.23<br>\$1.19<br>\$1.30<br><b>JAN</b> \$1.19<br>\$0.92<br>\$0.93<br>\$0.95 <b>JUL</b> \$1.18                    | \$1.44<br>\$1.22<br>\$1.19<br>\$1.37<br>FEB<br>\$1.14<br>\$0.84<br>\$0.88<br>\$0.90<br>AUG<br>\$1.16           | \$1.45<br>\$1.29<br>\$1.30<br>\$1.38<br>MAR<br>\$1.11<br>\$0.92<br>\$0.93<br>\$0.97<br>SEP<br>\$1.23           | \$1.49<br>\$1.12<br>\$1.15<br>\$1.26<br>APR<br>\$1.18<br>\$0.93<br>\$0.98<br>\$1.05<br>OCT<br>\$1.27           | \$1.44<br>\$1.18<br>\$1.13<br>\$1.29<br>MAY<br>\$1.22<br>\$1.02<br>\$1.00<br>\$1.07<br>NOV<br>\$1.29                         | \$1.46<br>\$1.23<br>\$1.14<br>\$1.32<br><b>JUN</b><br>\$1.20<br>\$1.02<br>\$0.96<br>\$1.07<br><b>DEC</b><br>\$1.33           |
| Alaska<br>Washington<br>Oregon | \$1.44<br>\$1.23<br>\$1.19<br>\$1.30<br><b>JAN</b><br>\$1.19<br>\$0.92<br>\$0.93<br>\$0.95<br><b>JUL</b><br>\$1.18<br>\$0.95 | \$1.44<br>\$1.22<br>\$1.19<br>\$1.37<br>FEB<br>\$1.14<br>\$0.84<br>\$0.88<br>\$0.90<br>AUG<br>\$1.16<br>\$1.02 | \$1.45<br>\$1.29<br>\$1.30<br>\$1.38<br>MAR<br>\$1.11<br>\$0.92<br>\$0.93<br>\$0.97<br>SEP<br>\$1.23<br>\$1.11 | \$1.49<br>\$1.12<br>\$1.15<br>\$1.26<br>APR<br>\$1.18<br>\$0.93<br>\$0.98<br>\$1.05<br>OCT<br>\$1.27<br>\$1.06 | \$1.44<br>\$1.18<br>\$1.13<br>\$1.29<br><b>MAY</b><br>\$1.22<br>\$1.02<br>\$1.00<br>\$1.07<br><b>NOV</b><br>\$1.29<br>\$1.13 | \$1.46<br>\$1.23<br>\$1.14<br>\$1.32<br><b>JUN</b><br>\$1.20<br>\$1.02<br>\$0.96<br>\$1.07<br><b>DEC</b><br>\$1.33<br>\$1.10 |
| Alaska<br>Washington<br>Oregon | \$1.44<br>\$1.23<br>\$1.19<br>\$1.30<br><b>JAN</b> \$1.19<br>\$0.92<br>\$0.93<br>\$0.95 <b>JUL</b> \$1.18                    | \$1.44<br>\$1.22<br>\$1.19<br>\$1.37<br>FEB<br>\$1.14<br>\$0.84<br>\$0.88<br>\$0.90<br>AUG<br>\$1.16           | \$1.45<br>\$1.29<br>\$1.30<br>\$1.38<br>MAR<br>\$1.11<br>\$0.92<br>\$0.93<br>\$0.97<br>SEP<br>\$1.23           | \$1.49<br>\$1.12<br>\$1.15<br>\$1.26<br>APR<br>\$1.18<br>\$0.93<br>\$0.98<br>\$1.05<br>OCT<br>\$1.27           | \$1.44<br>\$1.18<br>\$1.13<br>\$1.29<br>MAY<br>\$1.22<br>\$1.02<br>\$1.00<br>\$1.07<br>NOV<br>\$1.29                         | \$1.46<br>\$1.23<br>\$1.14<br>\$1.32<br><b>JUN</b><br>\$1.20<br>\$1.02<br>\$0.96<br>\$1.07<br><b>DEC</b><br>\$1.33           |

# Average Before-Tax Cash Price Based on the Purchase of 600 Gallons of #2 Marine Diesel

| 2004       | JAN               | FEB                  | MAR               | APR               | MAY               | JUN               |
|------------|-------------------|----------------------|-------------------|-------------------|-------------------|-------------------|
| Alaska     | \$1.47            | \$1.49               | \$1.55            | \$1.58            | \$1.70            | \$1.84            |
| Washington | \$1.22            | \$1.29               | \$1.45            | \$1.46            | \$1.69            | \$1.73            |
| Oregon     | \$1.19            | \$1.19               | \$1.33            | \$1.38            | \$1.73            | \$1.69            |
| California | \$1.34            | \$1.38               | \$1.51            | \$1.55            | \$1.85            | \$1.73            |
|            |                   |                      |                   |                   |                   |                   |
|            |                   |                      |                   |                   |                   |                   |
|            | JUL               | AUG                  | SEP               | ОСТ               | NOV               | DEC               |
|            | <b>JUL</b> \$1.83 | <b>AUG</b><br>\$1.87 | <b>SEP</b> \$1.87 | <b>OCT</b> \$1.95 | <b>NOV</b> \$2.05 | <b>DEC</b> \$2.03 |
|            | -                 |                      |                   |                   |                   |                   |
|            | \$1.83            | \$1.87               | \$1.87            | \$1.95            | \$2.05            | \$2.03            |