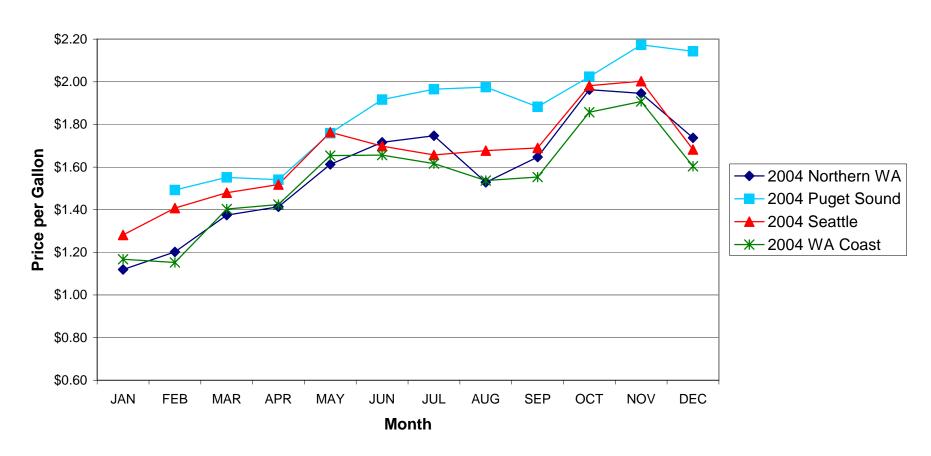

### 2004 Regional-Level Summary for Washington

# Average Before-Tax Cash Price Based on the Purchase of 600 Gallonsof #2 Marine Diesel, 2004

### 2004 Northern Washington

### 2004 Puget Sound

### 2004 Seattle

### **2004 Washington Coast**