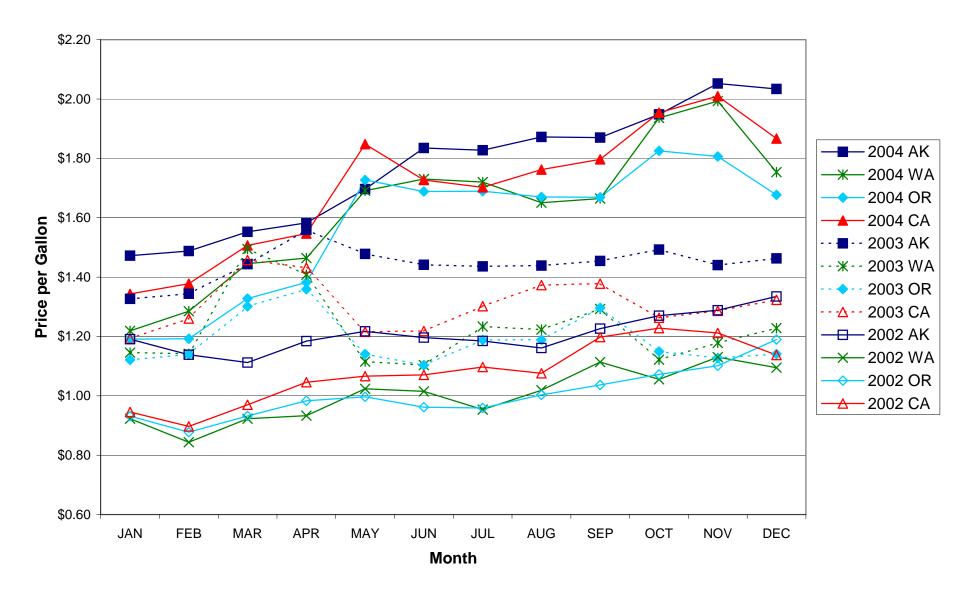

# State Average Before-Tax Cash Price Based on the Purchase of 600 Gallons of #2 Marine Diesel, 2002-2004

Pacific States Marine Fisheries Commission Economic Fisheries Information Network http://www.psmfc.org/efin/docs/2004FuelPriceReport.pdf January 2004

## **State-Level Summary 2002 – 2004**

| 2004                           | JAN                                                                                                                          | FEB                                                                                                            | MAR                                                                                                            | APR                                                                                                            | MAY                                                                                                                          | JUN                                                                                                                          |
|--------------------------------|------------------------------------------------------------------------------------------------------------------------------|----------------------------------------------------------------------------------------------------------------|----------------------------------------------------------------------------------------------------------------|----------------------------------------------------------------------------------------------------------------|------------------------------------------------------------------------------------------------------------------------------|------------------------------------------------------------------------------------------------------------------------------|
| Alaska                         | \$1.47                                                                                                                       | \$1.49                                                                                                         | \$1.55                                                                                                         | \$1.58                                                                                                         | \$1.70                                                                                                                       | \$1.84                                                                                                                       |
| Washington                     | \$1.22                                                                                                                       | \$1.29                                                                                                         | \$1.45                                                                                                         | \$1.46                                                                                                         | \$1.69                                                                                                                       | \$1.73                                                                                                                       |
| Oregon                         | \$1.19                                                                                                                       | \$1.19                                                                                                         | \$1.33                                                                                                         | \$1.38                                                                                                         | \$1.73                                                                                                                       | \$1.69                                                                                                                       |
| California                     | \$1.34                                                                                                                       | \$1.38                                                                                                         | \$1.51                                                                                                         | \$1.55                                                                                                         | \$1.85                                                                                                                       | \$1.73                                                                                                                       |
|                                |                                                                                                                              |                                                                                                                |                                                                                                                |                                                                                                                |                                                                                                                              |                                                                                                                              |
|                                | JUL                                                                                                                          | AUG                                                                                                            | SEP                                                                                                            | OCT                                                                                                            | NOV                                                                                                                          | DEC                                                                                                                          |
|                                | \$1.83                                                                                                                       | \$1.87                                                                                                         | \$1.87                                                                                                         | \$1.95                                                                                                         | \$2.05                                                                                                                       | \$2.03                                                                                                                       |
|                                | \$1.72                                                                                                                       | \$1.65                                                                                                         | \$1.66                                                                                                         | \$1.94                                                                                                         | \$1.99                                                                                                                       | \$1.75                                                                                                                       |
|                                | \$1.69                                                                                                                       | \$1.67                                                                                                         | \$1.67                                                                                                         | \$1.83                                                                                                         | \$1.81                                                                                                                       | \$1.68                                                                                                                       |
|                                | \$1.70                                                                                                                       | \$1.76                                                                                                         | \$1.80                                                                                                         | \$1.95                                                                                                         | \$2.01                                                                                                                       | \$1.87                                                                                                                       |
|                                |                                                                                                                              |                                                                                                                |                                                                                                                |                                                                                                                |                                                                                                                              |                                                                                                                              |
|                                |                                                                                                                              |                                                                                                                |                                                                                                                |                                                                                                                |                                                                                                                              |                                                                                                                              |
| 2003                           | JAN                                                                                                                          | FEB                                                                                                            | MAR                                                                                                            | APR                                                                                                            | MAY                                                                                                                          | JUN                                                                                                                          |
| Alaska                         | \$1.33                                                                                                                       | \$1.34                                                                                                         | \$1.44                                                                                                         | \$1.56                                                                                                         | \$1.48                                                                                                                       | \$1.44                                                                                                                       |
| Washington                     | \$1.15                                                                                                                       | \$1.14                                                                                                         | \$1.49                                                                                                         | \$1.41                                                                                                         | \$1.12                                                                                                                       | \$1.10                                                                                                                       |
| Oregon                         | \$1.12                                                                                                                       | \$1.14                                                                                                         | \$1.30                                                                                                         | \$1.36                                                                                                         | \$1.14                                                                                                                       | \$1.10                                                                                                                       |
| California                     | \$1.19                                                                                                                       | \$1.26                                                                                                         | \$1.46                                                                                                         | \$1.43                                                                                                         | \$1.22                                                                                                                       | \$1.22                                                                                                                       |
|                                |                                                                                                                              |                                                                                                                |                                                                                                                |                                                                                                                |                                                                                                                              |                                                                                                                              |
|                                |                                                                                                                              |                                                                                                                |                                                                                                                |                                                                                                                |                                                                                                                              |                                                                                                                              |
|                                | JUL                                                                                                                          | AUG                                                                                                            | SEP                                                                                                            | OCT                                                                                                            | NOV                                                                                                                          | DEC                                                                                                                          |
|                                | \$1.44                                                                                                                       | \$1.44                                                                                                         | \$1.45                                                                                                         | \$1.49                                                                                                         | \$1.44                                                                                                                       | \$1.46                                                                                                                       |
|                                | \$1.44<br>\$1.23                                                                                                             | \$1.44<br>\$1.22                                                                                               | \$1.45<br>\$1.29                                                                                               | \$1.49<br>\$1.12                                                                                               | \$1.44<br>\$1.18                                                                                                             | \$1.46<br>\$1.23                                                                                                             |
|                                | \$1.44<br>\$1.23<br>\$1.19                                                                                                   | \$1.44<br>\$1.22<br>\$1.19                                                                                     | \$1.45<br>\$1.29<br>\$1.30                                                                                     | \$1.49<br>\$1.12<br>\$1.15                                                                                     | \$1.44<br>\$1.18<br>\$1.13                                                                                                   | \$1.46<br>\$1.23<br>\$1.14                                                                                                   |
|                                | \$1.44<br>\$1.23                                                                                                             | \$1.44<br>\$1.22                                                                                               | \$1.45<br>\$1.29                                                                                               | \$1.49<br>\$1.12                                                                                               | \$1.44<br>\$1.18                                                                                                             | \$1.46<br>\$1.23                                                                                                             |
|                                | \$1.44<br>\$1.23<br>\$1.19                                                                                                   | \$1.44<br>\$1.22<br>\$1.19                                                                                     | \$1.45<br>\$1.29<br>\$1.30                                                                                     | \$1.49<br>\$1.12<br>\$1.15                                                                                     | \$1.44<br>\$1.18<br>\$1.13                                                                                                   | \$1.46<br>\$1.23<br>\$1.14                                                                                                   |
|                                | \$1.44<br>\$1.23<br>\$1.19<br>\$1.30                                                                                         | \$1.44<br>\$1.22<br>\$1.19<br>\$1.37                                                                           | \$1.45<br>\$1.29<br>\$1.30<br>\$1.38                                                                           | \$1.49<br>\$1.12<br>\$1.15<br>\$1.26                                                                           | \$1.44<br>\$1.18<br>\$1.13<br>\$1.29                                                                                         | \$1.46<br>\$1.23<br>\$1.14<br>\$1.32                                                                                         |
| 2002                           | \$1.44<br>\$1.23<br>\$1.19<br>\$1.30                                                                                         | \$1.44<br>\$1.22<br>\$1.19<br>\$1.37                                                                           | \$1.45<br>\$1.29<br>\$1.30<br>\$1.38                                                                           | \$1.49<br>\$1.12<br>\$1.15<br>\$1.26                                                                           | \$1.44<br>\$1.18<br>\$1.13<br>\$1.29                                                                                         | \$1.46<br>\$1.23<br>\$1.14<br>\$1.32                                                                                         |
| Alaska                         | \$1.44<br>\$1.23<br>\$1.19<br>\$1.30<br>JAN<br>\$1.19                                                                        | \$1.44<br>\$1.22<br>\$1.19<br>\$1.37<br>FEB<br>\$1.14                                                          | \$1.45<br>\$1.29<br>\$1.30<br>\$1.38<br><b>MAR</b><br>\$1.11                                                   | \$1.49<br>\$1.12<br>\$1.15<br>\$1.26<br><b>APR</b><br>\$1.18                                                   | \$1.44<br>\$1.18<br>\$1.13<br>\$1.29<br><b>MAY</b><br>\$1.22                                                                 | \$1.46<br>\$1.23<br>\$1.14<br>\$1.32<br><b>JUN</b><br>\$1.20                                                                 |
| Alaska<br>Washington           | \$1.44<br>\$1.23<br>\$1.19<br>\$1.30<br><b>JAN</b><br>\$1.19<br>\$0.92                                                       | \$1.44<br>\$1.22<br>\$1.19<br>\$1.37<br><b>FEB</b><br>\$1.14<br>\$0.84                                         | \$1.45<br>\$1.29<br>\$1.30<br>\$1.38<br><b>MAR</b><br>\$1.11<br>\$0.92                                         | \$1.49<br>\$1.12<br>\$1.15<br>\$1.26<br><b>APR</b><br>\$1.18<br>\$0.93                                         | \$1.44<br>\$1.18<br>\$1.13<br>\$1.29<br><b>MAY</b><br>\$1.22<br>\$1.02                                                       | \$1.46<br>\$1.23<br>\$1.14<br>\$1.32<br><b>JUN</b><br>\$1.20<br>\$1.02                                                       |
| Alaska<br>Washington<br>Oregon | \$1.44<br>\$1.23<br>\$1.19<br>\$1.30<br><b>JAN</b><br>\$1.19<br>\$0.92<br>\$0.93                                             | \$1.44<br>\$1.22<br>\$1.19<br>\$1.37<br><b>FEB</b><br>\$1.14<br>\$0.84<br>\$0.88                               | \$1.45<br>\$1.29<br>\$1.30<br>\$1.38<br>MAR<br>\$1.11<br>\$0.92<br>\$0.93                                      | \$1.49<br>\$1.12<br>\$1.15<br>\$1.26<br><b>APR</b><br>\$1.18<br>\$0.93<br>\$0.98                               | \$1.44<br>\$1.18<br>\$1.13<br>\$1.29<br><b>MAY</b><br>\$1.22<br>\$1.02<br>\$1.00                                             | \$1.46<br>\$1.23<br>\$1.14<br>\$1.32<br><b>JUN</b><br>\$1.20<br>\$1.02<br>\$0.96                                             |
| Alaska<br>Washington           | \$1.44<br>\$1.23<br>\$1.19<br>\$1.30<br><b>JAN</b><br>\$1.19<br>\$0.92                                                       | \$1.44<br>\$1.22<br>\$1.19<br>\$1.37<br><b>FEB</b><br>\$1.14<br>\$0.84                                         | \$1.45<br>\$1.29<br>\$1.30<br>\$1.38<br><b>MAR</b><br>\$1.11<br>\$0.92                                         | \$1.49<br>\$1.12<br>\$1.15<br>\$1.26<br><b>APR</b><br>\$1.18<br>\$0.93                                         | \$1.44<br>\$1.18<br>\$1.13<br>\$1.29<br><b>MAY</b><br>\$1.22<br>\$1.02                                                       | \$1.46<br>\$1.23<br>\$1.14<br>\$1.32<br><b>JUN</b><br>\$1.20<br>\$1.02                                                       |
| Alaska<br>Washington<br>Oregon | \$1.44<br>\$1.23<br>\$1.19<br>\$1.30<br><b>JAN</b><br>\$1.19<br>\$0.92<br>\$0.93<br>\$0.95                                   | \$1.44<br>\$1.22<br>\$1.19<br>\$1.37<br>FEB<br>\$1.14<br>\$0.84<br>\$0.88<br>\$0.90                            | \$1.45<br>\$1.29<br>\$1.30<br>\$1.38<br>MAR<br>\$1.11<br>\$0.92<br>\$0.93<br>\$0.97                            | \$1.49<br>\$1.12<br>\$1.15<br>\$1.26<br><b>APR</b><br>\$1.18<br>\$0.93<br>\$0.98<br>\$1.05                     | \$1.44<br>\$1.18<br>\$1.13<br>\$1.29<br><b>MAY</b><br>\$1.22<br>\$1.02<br>\$1.00<br>\$1.07                                   | \$1.46<br>\$1.23<br>\$1.14<br>\$1.32<br><b>JUN</b><br>\$1.20<br>\$1.02<br>\$0.96<br>\$1.07                                   |
| Alaska<br>Washington<br>Oregon | \$1.44<br>\$1.23<br>\$1.19<br>\$1.30<br><b>JAN</b> \$1.19<br>\$0.92<br>\$0.93<br>\$0.95                                      | \$1.44<br>\$1.22<br>\$1.19<br>\$1.37<br>FEB<br>\$1.14<br>\$0.84<br>\$0.88<br>\$0.90<br>AUG                     | \$1.45<br>\$1.29<br>\$1.30<br>\$1.38<br>MAR<br>\$1.11<br>\$0.92<br>\$0.93<br>\$0.97<br>SEP                     | \$1.49<br>\$1.12<br>\$1.15<br>\$1.26<br>APR<br>\$1.18<br>\$0.93<br>\$0.98<br>\$1.05<br>OCT                     | \$1.44<br>\$1.18<br>\$1.13<br>\$1.29<br>MAY<br>\$1.22<br>\$1.02<br>\$1.00<br>\$1.07                                          | \$1.46<br>\$1.23<br>\$1.14<br>\$1.32<br><b>JUN</b><br>\$1.20<br>\$1.02<br>\$0.96<br>\$1.07<br><b>DEC</b>                     |
| Alaska<br>Washington<br>Oregon | \$1.44<br>\$1.23<br>\$1.19<br>\$1.30<br><b>JAN</b> \$1.19<br>\$0.92<br>\$0.93<br>\$0.95 <b>JUL</b> \$1.18                    | \$1.44<br>\$1.22<br>\$1.19<br>\$1.37<br>FEB<br>\$1.14<br>\$0.84<br>\$0.88<br>\$0.90<br>AUG<br>\$1.16           | \$1.45<br>\$1.29<br>\$1.30<br>\$1.38<br>MAR<br>\$1.11<br>\$0.92<br>\$0.93<br>\$0.97<br>SEP<br>\$1.23           | \$1.49<br>\$1.12<br>\$1.15<br>\$1.26<br>APR<br>\$1.18<br>\$0.93<br>\$0.98<br>\$1.05<br>OCT<br>\$1.27           | \$1.44<br>\$1.18<br>\$1.13<br>\$1.29<br>MAY<br>\$1.22<br>\$1.02<br>\$1.00<br>\$1.07<br>NOV<br>\$1.29                         | \$1.46<br>\$1.23<br>\$1.14<br>\$1.32<br><b>JUN</b><br>\$1.20<br>\$1.02<br>\$0.96<br>\$1.07<br><b>DEC</b><br>\$1.33           |
| Alaska<br>Washington<br>Oregon | \$1.44<br>\$1.23<br>\$1.19<br>\$1.30<br><b>JAN</b><br>\$1.19<br>\$0.92<br>\$0.93<br>\$0.95<br><b>JUL</b><br>\$1.18<br>\$0.95 | \$1.44<br>\$1.22<br>\$1.19<br>\$1.37<br>FEB<br>\$1.14<br>\$0.84<br>\$0.88<br>\$0.90<br>AUG<br>\$1.16<br>\$1.02 | \$1.45<br>\$1.29<br>\$1.30<br>\$1.38<br>MAR<br>\$1.11<br>\$0.92<br>\$0.93<br>\$0.97<br>SEP<br>\$1.23<br>\$1.11 | \$1.49<br>\$1.12<br>\$1.15<br>\$1.26<br>APR<br>\$1.18<br>\$0.93<br>\$0.98<br>\$1.05<br>OCT<br>\$1.27<br>\$1.06 | \$1.44<br>\$1.18<br>\$1.13<br>\$1.29<br><b>MAY</b><br>\$1.22<br>\$1.02<br>\$1.00<br>\$1.07<br><b>NOV</b><br>\$1.29<br>\$1.13 | \$1.46<br>\$1.23<br>\$1.14<br>\$1.32<br><b>JUN</b><br>\$1.20<br>\$1.02<br>\$0.96<br>\$1.07<br><b>DEC</b><br>\$1.33<br>\$1.10 |
| Alaska<br>Washington<br>Oregon | \$1.44<br>\$1.23<br>\$1.19<br>\$1.30<br><b>JAN</b> \$1.19<br>\$0.92<br>\$0.93<br>\$0.95 <b>JUL</b> \$1.18                    | \$1.44<br>\$1.22<br>\$1.19<br>\$1.37<br>FEB<br>\$1.14<br>\$0.84<br>\$0.88<br>\$0.90<br>AUG<br>\$1.16           | \$1.45<br>\$1.29<br>\$1.30<br>\$1.38<br>MAR<br>\$1.11<br>\$0.92<br>\$0.93<br>\$0.97<br>SEP<br>\$1.23           | \$1.49<br>\$1.12<br>\$1.15<br>\$1.26<br>APR<br>\$1.18<br>\$0.93<br>\$0.98<br>\$1.05<br>OCT<br>\$1.27           | \$1.44<br>\$1.18<br>\$1.13<br>\$1.29<br>MAY<br>\$1.22<br>\$1.02<br>\$1.00<br>\$1.07<br>NOV<br>\$1.29                         | \$1.46<br>\$1.23<br>\$1.14<br>\$1.32<br><b>JUN</b><br>\$1.20<br>\$1.02<br>\$0.96<br>\$1.07<br><b>DEC</b><br>\$1.33           |

# Average Before-Tax Cash Price Based on the Purchase of 600 Gallons of #2 Marine Diesel

| 2004       | JAN               | FEB                  | MAR               | APR               | MAY               | JUN               |
|------------|-------------------|----------------------|-------------------|-------------------|-------------------|-------------------|
| Alaska     | \$1.47            | \$1.49               | \$1.55            | \$1.58            | \$1.70            | \$1.84            |
| Washington | \$1.22            | \$1.29               | \$1.45            | \$1.46            | \$1.69            | \$1.73            |
| Oregon     | \$1.19            | \$1.19               | \$1.33            | \$1.38            | \$1.73            | \$1.69            |
| California | \$1.34            | \$1.38               | \$1.51            | \$1.55            | \$1.85            | \$1.73            |
|            |                   |                      |                   |                   |                   |                   |
|            |                   |                      |                   |                   |                   |                   |
|            | JUL               | AUG                  | SEP               | ОСТ               | NOV               | DEC               |
|            | <b>JUL</b> \$1.83 | <b>AUG</b><br>\$1.87 | <b>SEP</b> \$1.87 | <b>OCT</b> \$1.95 | <b>NOV</b> \$2.05 | <b>DEC</b> \$2.03 |
|            | -                 |                      |                   |                   |                   |                   |
|            | \$1.83            | \$1.87               | \$1.87            | \$1.95            | \$2.05            | \$2.03            |

# Average Before-Tax Cash Price Based on the Purchase of 600 Gallons of #2 Marine Diesel

| 2003       | JAN    | FEB    | MAR    | APR    | MAY    | JUN    |
|------------|--------|--------|--------|--------|--------|--------|
| Alaska     | \$1.33 | \$1.34 | \$1.44 | \$1.56 | \$1.48 | \$1.44 |
| Washington | \$1.15 | \$1.14 | \$1.49 | \$1.41 | \$1.12 | \$1.10 |
| Oregon     | \$1.12 | \$1.14 | \$1.30 | \$1.36 | \$1.14 | \$1.10 |
| California | \$1.19 | \$1.26 | \$1.46 | \$1.43 | \$1.22 | \$1.22 |
|            |        |        |        |        |        |        |
|            | JUL    | AUG    | SEP    | OCT    | NOV    | DEC    |
|            | \$1.44 | \$1.44 | \$1.45 | \$1.49 | \$1.44 | \$1.46 |
|            | \$1.23 | \$1.22 | \$1.29 | \$1.12 | \$1.18 | \$1.23 |
|            | \$1.19 | \$1.19 | \$1.30 | \$1.15 | \$1.13 | \$1.14 |
|            | \$1.30 | \$1.37 | \$1.38 |        | \$1.29 | \$1.32 |

# Average Before-Tax Cash Price Based on the Purchase of 600 Gallons of #2 Marine Diesel

| 2002       | JAN    | FEB    | MAR    | APR    | MAY    | JUN    |
|------------|--------|--------|--------|--------|--------|--------|
| Alaska     | \$1.19 | \$1.14 | \$1.11 | \$1.18 | \$1.22 | \$1.20 |
| Washington | \$0.92 | \$0.84 | \$0.92 | \$0.93 | \$1.02 | \$1.02 |
| Oregon     | \$0.93 | \$0.88 | \$0.93 | \$0.98 | \$1.00 | \$0.96 |
| California | \$0.95 | \$0.90 | \$0.97 | \$1.05 | \$1.07 | \$1.07 |
|            |        |        |        |        |        |        |
|            | JUL    | AUG    | SEP    | OCT    | NOV    | DEC    |
|            | \$1.18 | \$1.16 | \$1.23 | \$1.27 | \$1.29 | \$1.33 |
|            | \$0.95 | \$1.02 | \$1.11 | \$1.06 | \$1.13 | \$1.10 |
|            | \$0.96 | \$1.00 | \$1.04 | \$1.07 | \$1.10 | \$1.19 |
|            | \$1.10 | \$1.08 | \$1.20 | \$1.23 | \$1.21 | \$1.14 |