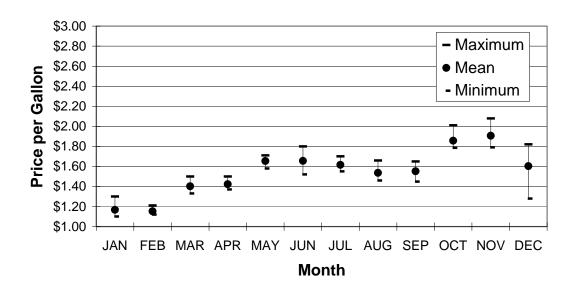

### **2004 Washington Coast**

# 2004 Washington Coast Monthly Maximum, Mean & Minimum Before-Tax Cash Price Based on the Purchase of 600 Gallons of #2 Marine Diesel

|           |         |        |         |                    | Number of<br>Fuel       |
|-----------|---------|--------|---------|--------------------|-------------------------|
| Month     | Minimum | Mean   | Maximum | Standard Deviation | Suppliers<br>Responding |
| January   |         |        |         |                    |                         |
| •         | \$1.10  | \$1.17 | \$1.30  | \$0.08             | 5                       |
| February  | \$1.12  | \$1.15 | \$1.21  | \$0.04             | 5                       |
| March     | \$1.33  | \$1.40 | \$1.50  | \$0.06             | 5                       |
| April     | \$1.37  | \$1.42 | \$1.50  | \$0.06             | 4                       |
| May       | \$1.58  | \$1.65 | \$1.71  | \$0.06             | 5                       |
| June      | \$1.52  | \$1.66 | \$1.80  | \$0.13             | 6                       |
| July      | \$1.55  | \$1.62 | \$1.70  | \$0.06             | 6                       |
| August    | \$1.46  | \$1.54 | \$1.66  | \$0.08             | 6                       |
| September | \$1.45  | \$1.55 | \$1.65  | \$0.08             | 6                       |
| October   | \$1.79  | \$1.86 | \$2.01  | \$0.08             | 6                       |
| November  | \$1.79  | \$1.91 | \$2.08  | \$0.11             | 5                       |
| December  | \$1.28  | \$1.60 | \$1.82  | \$0.23             | 6                       |
|           |         |        |         |                    |                         |